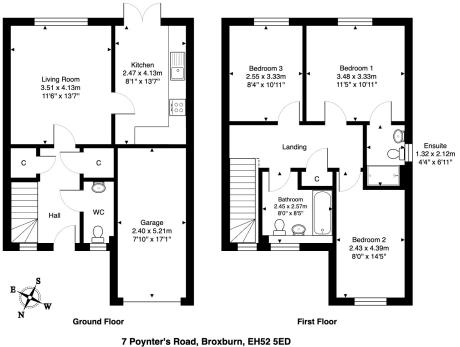

Total Area: 101.8 m<sup>2</sup> ... 1096 ft<sup>2</sup> All measurements are approximate and for display purposes only.