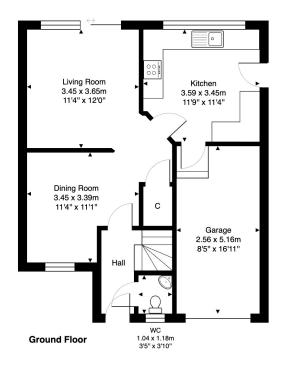

- · Cul-de-sac location
- · Modern fitted kitchen
- · Two further double bedrooms
- Generous storage
- · Private rear garden

9 Glen Court, Deans, Livingston, EH54 8TF
Total Area: 110.7 m<sup>2</sup> ... 1192 ft<sup>2</sup>

All measurements are approximate and for display purposes only.