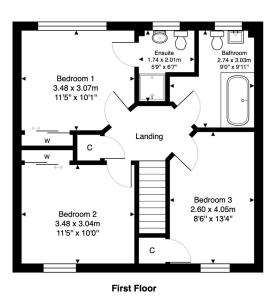

## **Key Features**

- Detached family home beautifully presented in true move in condition
- · Spacious open plan lounge dining area
- · Master bedroom with ensuite
- Family bathroom and WC
- Integrated garage with driveway

All measurements are approximate and for display purposes only.