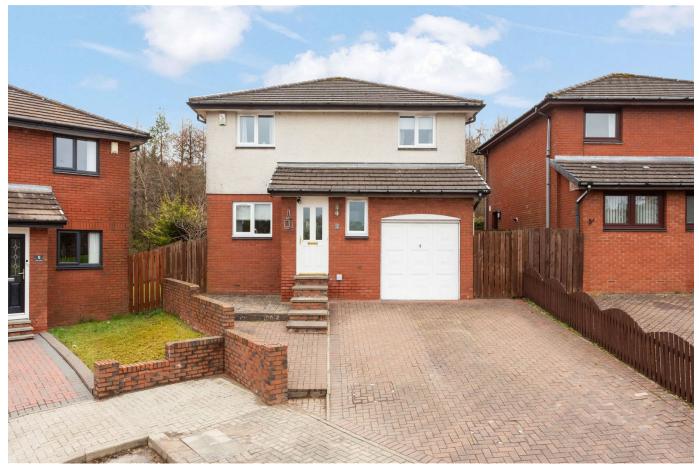

## Glen Court, Deans. EH54

Offers Over £250.000

Enjoying a cul-de sac position in the popular area of Deans in Livingston is this beautiful and spacious three-bedroom detached property presented in true move in condition, the property has been upgraded over the years and further benefits from an integral garage and private rear garden. Ideal for families or professional couples or may also suit downsizers.

## **Key Features**

- Detached family home beautifully presented in true move in condition
- · Spacious open plan lounge dining area
- · Master bedroom with ensuite
- Family bathroom and WC
- Integrated garage with driveway

- · Cul-de-sac location
- · Modern fitted kitchen
- · Two further double bedrooms
- Generous storage
- · Private rear garden

9 Glen Court, Deans, Livingston, EH54 8TF
Total Area: 110.7 m<sup>2</sup> ... 1192 ft<sup>2</sup>