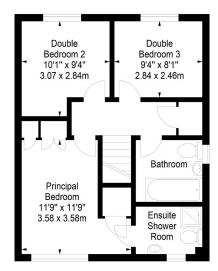

commuting to both Edinburgh & Glasgow as well as being surrounded by local play parks, shops and schooling, making it a great area to raise a family. Viewings being booked now, so don't miss out & contact us to book your slot.





71 South Bridge St, Bathgate, EH48 1TJ





## **Key Features**

- Modern Executive Detached Home
- Immaculate Lounge
- Downstairs Guest Cloakroom
- Two Further Good Sized Bedrooms
- South Facing Rear Garden

- Extremely Popular Residential Area
- Sleek Breakfasting Kitchen
- Master Bedroom & En-Suite
- Stylish Family Bathroom
- Driveway and Single Garage

McGregor Crescent, Whitburn, Bathgate, West Lothian, EH47 0AH

> SquareFoot

Approx. Gross Internal Area 962 Sq Ft - 89.37 Sq M (Including Garage) For identification only. Not to scale. © SquareFoot 2023







Ground Floor

First Floor