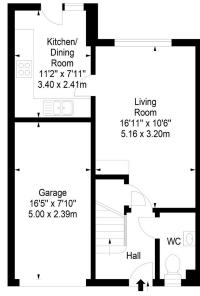

McGregor Crescent, Whitburn, Bathgate, West Lothian, EH47 0AH

> SquareFoot

Approx. Gross Internal Area 962 Sq Ft - 89.37 Sq M (Including Garage) For identification only. Not to scale. © SquareFoot 2023

Ground Floor