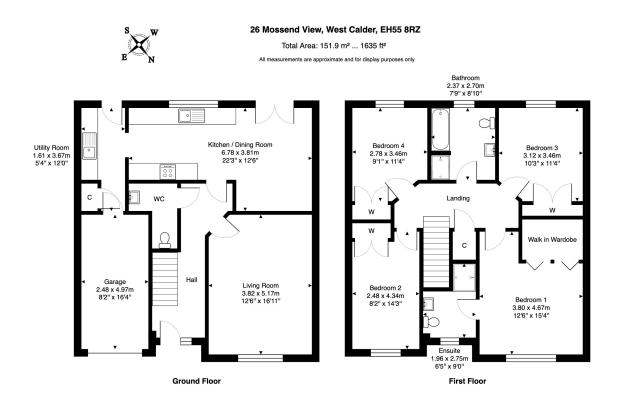

## Mossend View, West Calder, EH55 8RZ

Offers Over £340.000

Contemporary yet comfortable family living is assured in this four bedroom & two bathroom detached executive home, positioned within the exclusive Monarch's Way development.

The Canterbury' signature style, built by Walker Homes offers immaculate accommodation that is elevated by a fabulous rear garden boasting uninterrupted views, with a single garage and driveway. This presents a luxurious forever family home, in close proximity to excellent amenities.

## **Key Features**

- Impressive Detached Family Home
- · Bright and Spacious Lounge
- · Utility Room and Guest WC
- Three Further Double Bedrooms with Fitted Wardrobes
- Large Rear Garden with Patio Seating Area

- Exclusive Residential Development
- Stunning Kitchen/Dining Room with Integrated Appliances
- · Elegant Principal Bedroom and En-Suite
- Modern Four Piece Family Bathroom
- Driveway and Single Garage