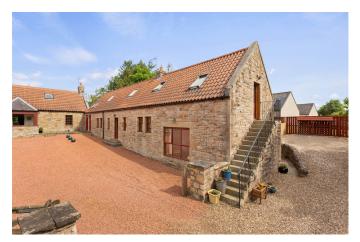

## Skivo Farm, Murieston, Livingston, EH54 9AN

Offers Over £495,000

- Incredible Converted Steading Home
- Property is Presented in Exceptional Move-in Condition
- Modern Dining Kitchen and Utility Room
- Three Further Good Sized Bedrooms
- Substantial Beautifully Landscaped Gardens

- Highly Desirable Location
- Three Impeccable Reception Rooms
- · Flawless Master Suite with Bathroom
- Contemporary Family Shower Room
- · Ample Off-Street Parking

Ground Floor

Skivo Farm is an incredible converted stone-built steading with truly idyllic gardens, all set in the sought after Murieston area. This unique four bedroom property effortlessly combines wonderfully retained original farmhouse features, with striking interiors and modern amenities throughout. Forming part of a Category C Listed building, the home presents a wealth of versatile family accommodation with three immaculate reception rooms, large country style dining kitchen, two attractive bathrooms and abundant storage space.