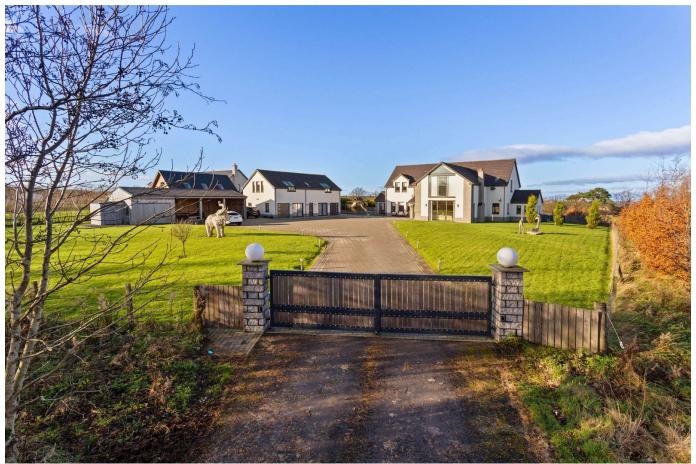

## Longford Croft, West Calder, EH55 8FD

Offers Over £975.000

**NEW FIXED PRICE** Beautifully set in substantial grounds, Longford Crofts is an exceptional detached family home custom-built by the current owners in 2017 that combines striking architectural design with grand open quarters and contemporary interiors. With over 5700 sqft of accommodation, this spectacular property encompasses a large four en-suite bedroom house finished to an exacting standard, together with a separate two bedroom annex, timber carport and garage.

## **Key Features**

- Luxury Architect Designed Family Home
- Large Plot of Land with Stunning Views
- Separate Two Bedroom Detached Annex
- Two Grand Reception Rooms
- Bespoke High End Kitchen/Dining/Family Room
- · Four Impressive En-Suite Bedrooms
- Modern Family Bathroom & Downstairs Shower Room
- Manicured Grounds with Sun Deck and Children's Play Area
- Gated Driveway, Carport and Single Garage
- High Quality Fixtures & Fittings Throughout