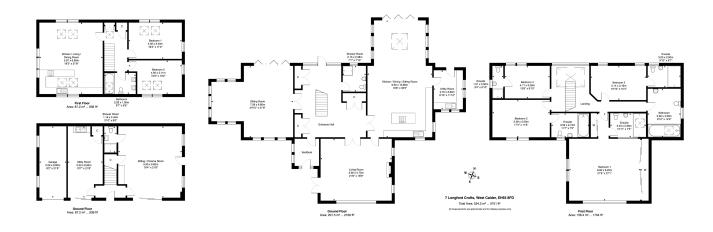

## Longford Croft, West Calder, EH55 8FD

Offers Over £975.000

**NEW FIXED PRICE** Beautifully set in substantial grounds, Longford Crofts is an exceptional detached family home custom-built by the current owners in 2017 that combines striking architectural design with grand open quarters and contemporary interiors. With over 5700 sqft of accommodation, this spectacular property encompasses a large four en-suite bedroom house finished to an exacting standard, together with a separate two bedroom annex, timber carport and garage.

## **Key Features**

- Luxury Architect Designed Family Home
- Large Plot of Land with Stunning Views
- Separate Two Bedroom Detached Annex
- Two Grand Reception Rooms
- Bespoke High End Kitchen/Dining/Family Room
- · Four Impressive En-Suite Bedrooms
- Modern Family Bathroom & Downstairs Shower Room
- Manicured Grounds with Sun Deck and Children's Play Area
- Gated Driveway, Carport and Single Garage
- High Quality Fixtures & Fittings Throughout