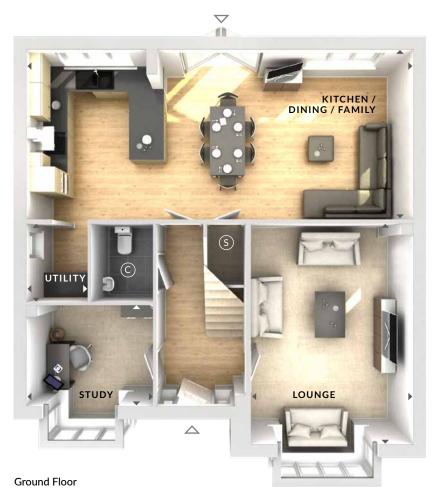

Study 2 En Suites

A five bedroom detached home with spacious lounge with bay window and an impressive kitchen / dining / family area with French doors opening onto the rear garden. Downstairs also comprises a convenient utility room, study and cloakroom. The master bedroom benefits from fitted wardrobes and an en suite shower room.

## **Ground Floor:**

Lounge

3.80m x 5.15m 12'5" x 16'11"

Kitchen / Dining / Family

9.06m x 3.95m 29'8" x 12'11"

Study

3.01m x 2.33m 9'11" x 7'8"

Utility