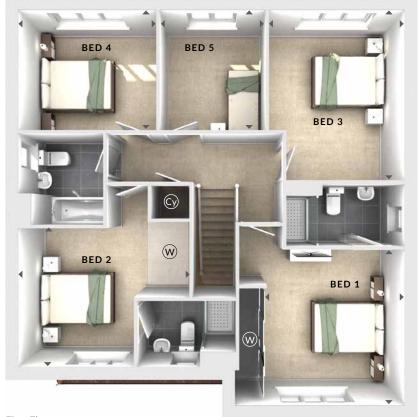

## DIMENSIONS

First Floor:

Bedroom 1

3.02m x 3.64m 9'11" x 11'11"

**En-Suite** 

Bedroom 2

4.00m x 3.19m 13'1" x 10'6"

**En-Suite** 

Bedroom 3

3.15m x 3.90m 10'4" x 12'10"

Bedroom 4

3.03m x 2.81m 9'11" x 9'3"

Bedroom 5

2.69m x 2.81m 8'10" x 9'3"

Bathroom

1.44m x 1.87m 4'9" x 6'2"

\*Wardrobes to bed 2 indicated in selected plots only. Please speak to Sales Advisor for details.

S Storage

(C) Cloaks

**♦ ►** Measurement Points

△ External Access

First Floor

© Bloor Homes 571 M B WAVEND