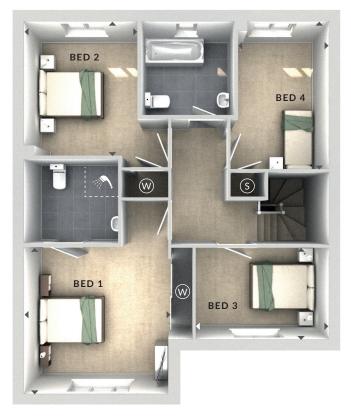

## DIMENSIONS

First Floor:

Bedroom 1

3.84m x 3.90m 12'7" x 12'10"

En Suite

Bedroom 2

3.01m x 3.57m 9'11" x 11'8"

Bedroom 3

3.54m x 2.42m 11'7" x 7'11"

Bedroom 4

2.41m x 3.93m 7'11" x 12'11"

Bathroom

Shower

**♦ ►** Measurement Points

△ External Access

First Floor

**Ground Floor** 