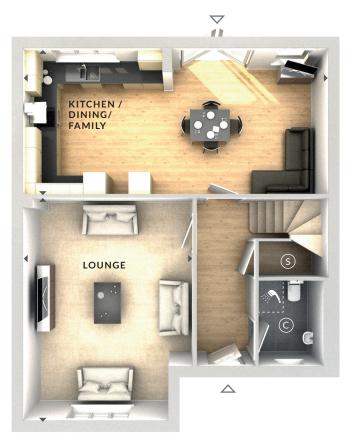

## LALEHAM FOUR BEDROOM HOME

## **Ground Floor:**

Lounge

4.50m x 5.91m 14'9" x 19'5"

Kitchen / Dining / Family

8.11m x 3.85m 26'7" x 12'8"

W Wardrobes

Storage

C Cloaks

Shower

**♦ ►** Measurement Points

△ External Access

First Floor

**Ground Floor** 