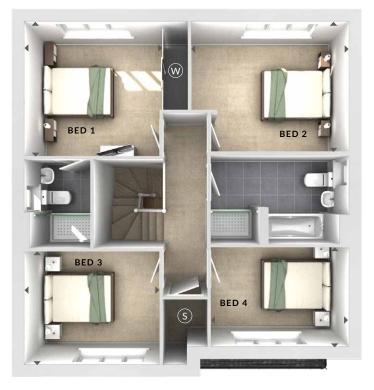

#### First Floor:

Bedroom 1

3.28m x 3.27m 10'9" x 10'9"

**En Suite** 

Bedroom 2

3.84m x 3.16m 12'7" x 10'4"

Bedroom 3

3.33m x 2.74m 10'11" x 9'0"

Bedroom 4

3.35m x 2.36m 11'0" x 7'9"

Bathroom