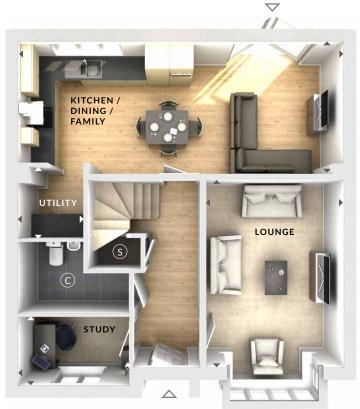

## Lounge

3.33m x 4.55m 10'11" x 14'11"

### Kitchen / Dining / Family

7.88m x 3.19m 25'10" x 10'6"

#### Utility

1.52m x 1.85m 5'0" x 6'1"

## Study

2.41m x 1.55m 7'11" x 5'1"

- (W) Wardrobes
- (S) Storage
- C Cloaks
- **♦ ►** Measurement Points
- △ External Access

First Floor

**Ground Floor** 