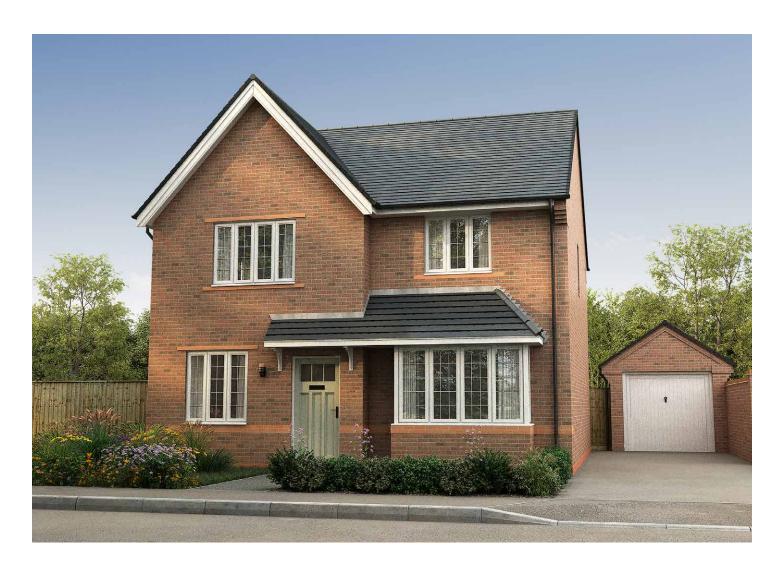

1 En suite

Study

LAUGHTON FOUR

A four bedroom detached home comprising a spacious lounge with a feature bay window and an impressive open plan kitchen / dining / family room including a separate utility room and French doors leading to the rear garden. A study and cloakroom complete this floor. Upstairs is home to the family bathroom with separate bath and shower cubicle, plus four generous sized bedrooms, the master bedroom benefits from fitted wardrobes and an en suite shower room.

# LAUGHTON FOUR BEDROOM HOME