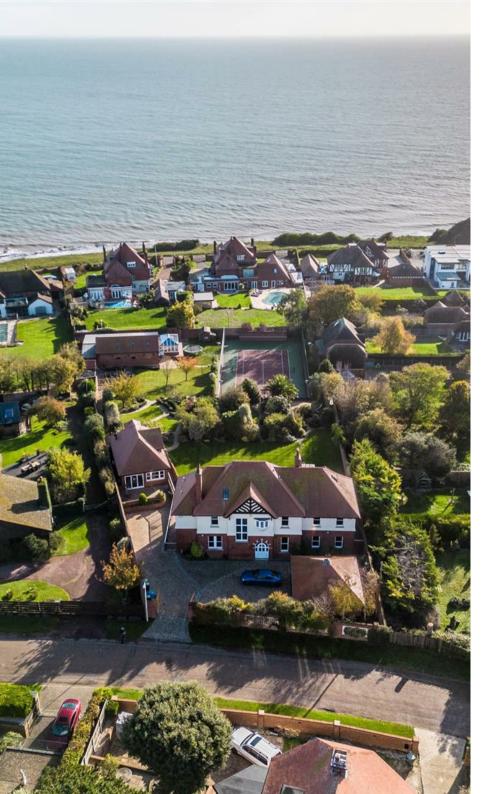

The gardens are a standout feature of this property and are the ideal size for entertaining. There is a multi-use sports court, suitable for tennis and basketball, a leisure building incorporating a heated indoor swimming pool with two separate gym areas, a further two storey outbuilding that could be used as a games room and perhaps work from home space as well as an oversized double garage. We expect a lot of interest in this extraordinary home and urge interested parties to view early to avoid disappointment.

#### ABOUT THE AREA

Albert Lodge is situated on the North Foreland private estate, around 1 mile from the centre of this charming seaside resort.

The spectacular coastline boasts seven sandy beaches, clifftop walks and quaint fisherman's cottages.