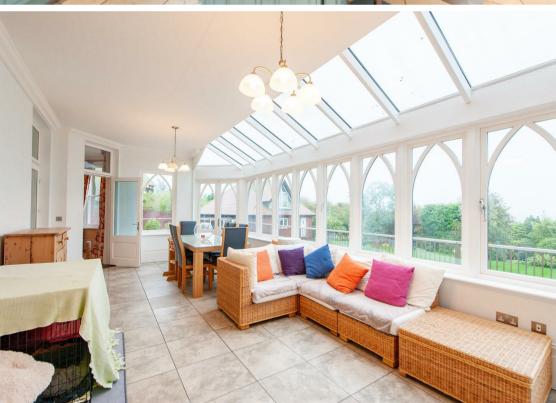

# ALBERT LODGE NORTH FORELAND AVENUE. BROADSTAIRS, KENT, CT10 3QR

£3,000,000

- Imposing Detached Coastal Home
- Situated on Gated North Foreland Private Estate
- Extensive Driveway with Oversized Double Garage Behind Electric Gates
  - Beautifully Landscaped Plot IRO 0.92 Acres (tbv)
    - Grand Entrance Hall and Staircase
- Large Triple Aspect Living Room & Light Flooded Orangery
- Generously Proportioned Separate Dining Room and Sociable Kitchen-Breakfast Room
- Principal Bedroom with own Living Area, Balcony, Dressing Room and En-suite
- Tennis/Basketball Court, Leisure Building with Heated Pool Sauna and 2 Gyms and Additional 2 Storey Games Room/Office Outbuilding
- 5 Minutes' Drive (1.4 miles) to Broadstairs station with trains to London St Pancras in as little as 1 hr 18 minutes

This handsome three storey home is one of the original properties on the private estate and benefits from breath-taking views over the English Channel from the upper floors. The accommodation has been sympathetically modernised and extended by the current owners to create a character filled home with a fantastic sense of space owing to the tall ceilings and numerous large windows including four bay windows looking out towards the sea.