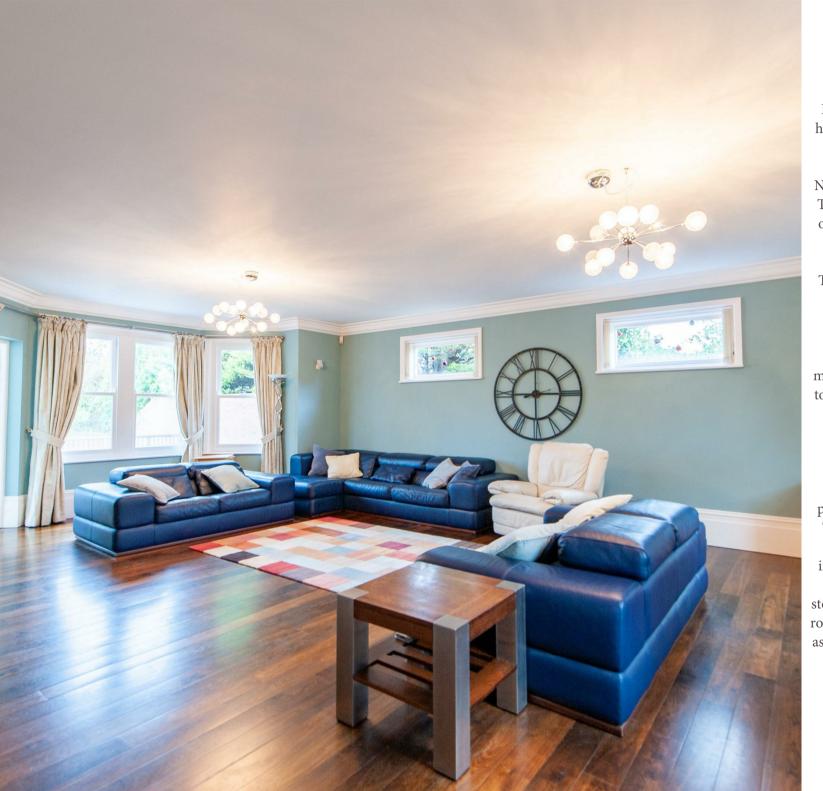

# ALBERT LODGE NORTH FORELAND AVENUE. BROADSTAIRS, KENT, CT10 3QR

£3,000,000

- Imposing Detached Coastal Home
- Situated on Gated North Foreland Private Estate
- Extensive Driveway with Oversized Double Garage Behind Electric Gates
  - Beautifully Landscaped Plot IRO 0.92 Acres (tbv)
    - Grand Entrance Hall and Staircase
- Large Triple Aspect Living Room & Light Flooded Orangery
- Generously Proportioned Separate Dining Room and Sociable Kitchen-Breakfast Room
- Principal Bedroom with own Living Area, Balcony, Dressing Room and En-suite
- Tennis/Basketball Court, Leisure Building with Heated Pool Sauna and 2 Gyms and Additional 2 Storey Games Room/Office Outbuilding
- 5 Minutes' Drive (1.4 miles) to Broadstairs station with trains to London St Pancras in as little as 1 hr 18 minutes

This handsome three storey home is one of the original properties on the private estate and benefits from breath-taking views over the English Channel from the upper floors. The accommodation has been sympathetically modernised and extended by the current owners to create a character filled home with a fantastic sense of space owing to the tall ceilings and numerous large windows including four bay windows looking out towards the sea.