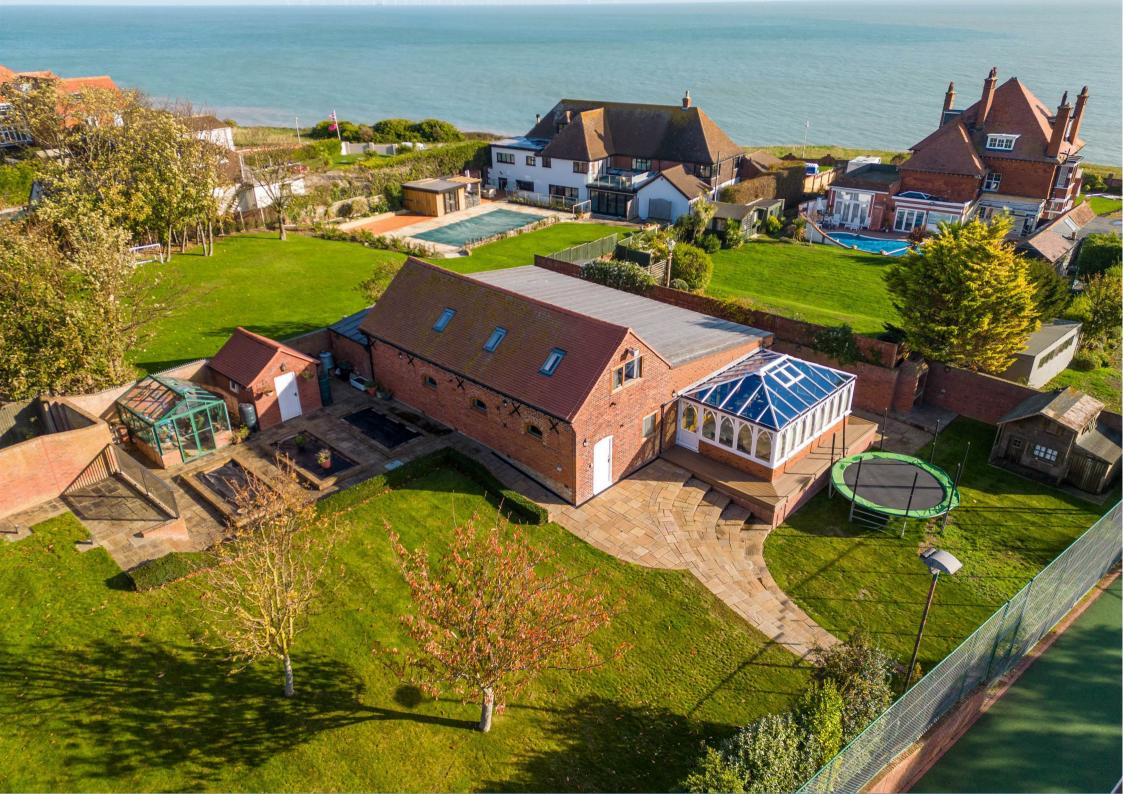

### ABOUT THIS HOME

If you are looking for a large detached coastal home, close to some of the best beaches in Kent, then this beautifully presented turn of the century home situated on the exclusive gated North Foreland Private Estate could be for you. The property sits on a pristine landscaped plot of around 0.9 acres (tbv) with gates opening to an extensive driveway.

The gardens are a standout feature of this property and are the ideal size for entertaining. There is a multi-use sports court, suitable for tennis and basketball, a leisure building incorporating a heated indoor swimming pool with two separate gym areas, a further two storey outbuilding that could be used as a games room and perhaps work from home space as well as an oversized double garage. We expect a lot of interest in this extraordinary home and urge interested parties to view early to avoid disappointment.