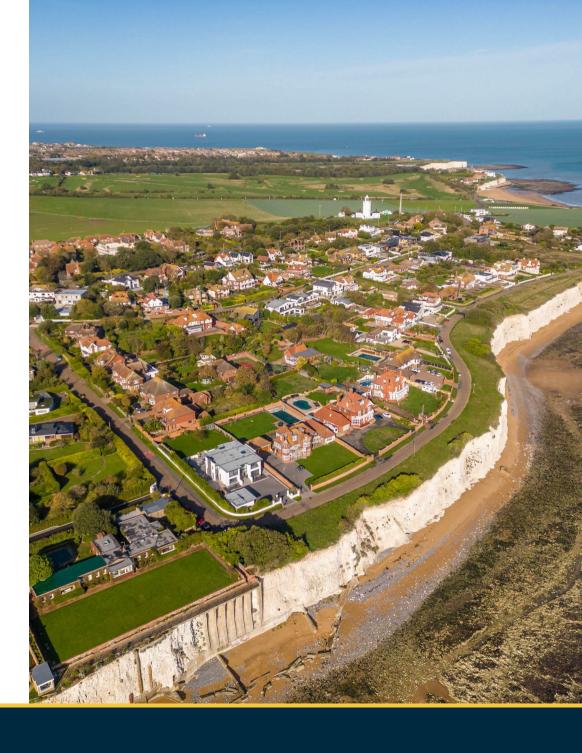

#### ABOUT THE AREA

Albert Lodge is situated on the North Foreland private estate, around 1 mile from the centre of this charming seaside resort.

The spectacular coastline boasts seven sandy beaches, clifftop walks and quaint fisherman's cottages.

The town boasts many independent shops, smart restaurants and quaint cafes. At weekends you could spend your time walking or cycling the 32-mile Viking Coast Trail or perhaps taking the family for a surfing or sailing lesson. Golfers can play at the North Foreland Golf Club just 6 minutes (1.6 miles) away by car or the renowned championship Royal St Georges in nearby Sandwich around half an hour away (11.8 miles).