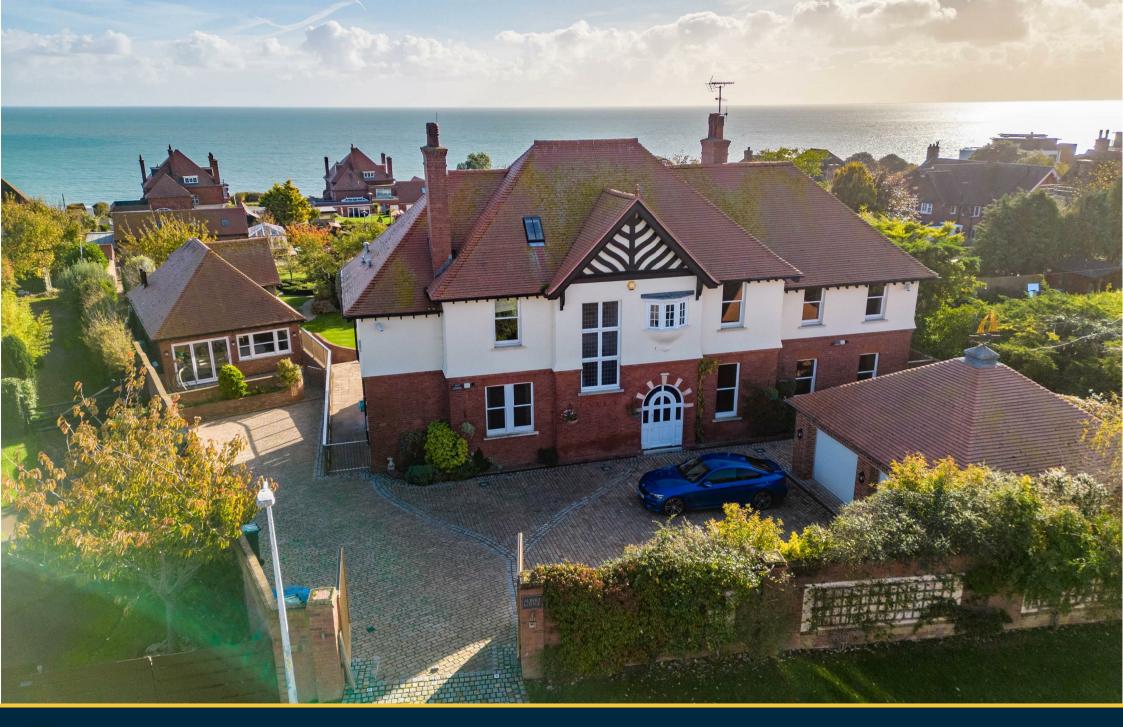

# ALBERT LODGE NORTH FORELAND AVENUE. BROADSTAIRS, KENT, CT10 3QR

£3,000,000

- Imposing Detached Coastal Home
- Situated on Gated North Foreland Private Estate
- Extensive Driveway with Oversized Double Garage Behind Electric Gates
  - Beautifully Landscaped Plot IRO 0.92 Acres (tbv)
    - Grand Entrance Hall and Staircase
- Large Triple Aspect Living Room & Light Flooded Orangery
- Generously Proportioned Separate Dining Room and Sociable Kitchen-Breakfast Room
- Principal Bedroom with own Living Area, Balcony, Dressing Room and En-suite
- Tennis/Basketball Court, Leisure Building with Heated Pool Sauna and 2 Gyms and Additional 2 Storey Games Room/Office Outbuilding
- 5 Minutes' Drive (1.4 miles) to Broadstairs station with trains to London St Pancras in as little as 1 hr 18 minutes

### ABOUT THIS HOME

If you are looking for a large detached coastal home, close to some of the best beaches in Kent, then this beautifully presented turn of the century home situated on the exclusive gated North Foreland Private Estate could be for you. The property sits on a pristine landscaped plot of around 0.9 acres (tbv) with gates opening to an extensive driveway.

This handsome three storey home is one of the original properties on the private estate and benefits from breath-taking views over the English Channel from the upper floors. The accommodation has been sympathetically modernised and extended by the current owners to create a character filled home with a fantastic sense of space owing to the tall ceilings and numerous large windows including four bay windows looking out towards the sea.