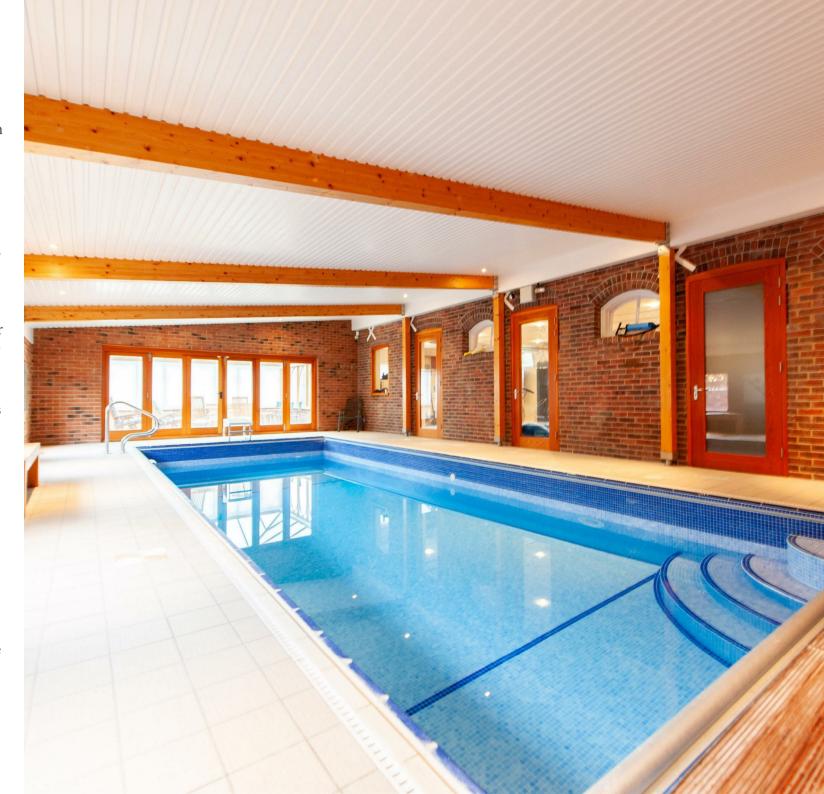

The gardens are a standout feature of this property and are the ideal size for entertaining. There is a multi-use sports court, suitable for tennis and basketball, a leisure building incorporating a heated indoor swimming pool with two separate gym areas, a further two storey outbuilding that could be used as a games room and perhaps work from home space as well as an oversized double garage. We expect a lot of interest in this extraordinary home and urge interested parties to view early to avoid disappointment.