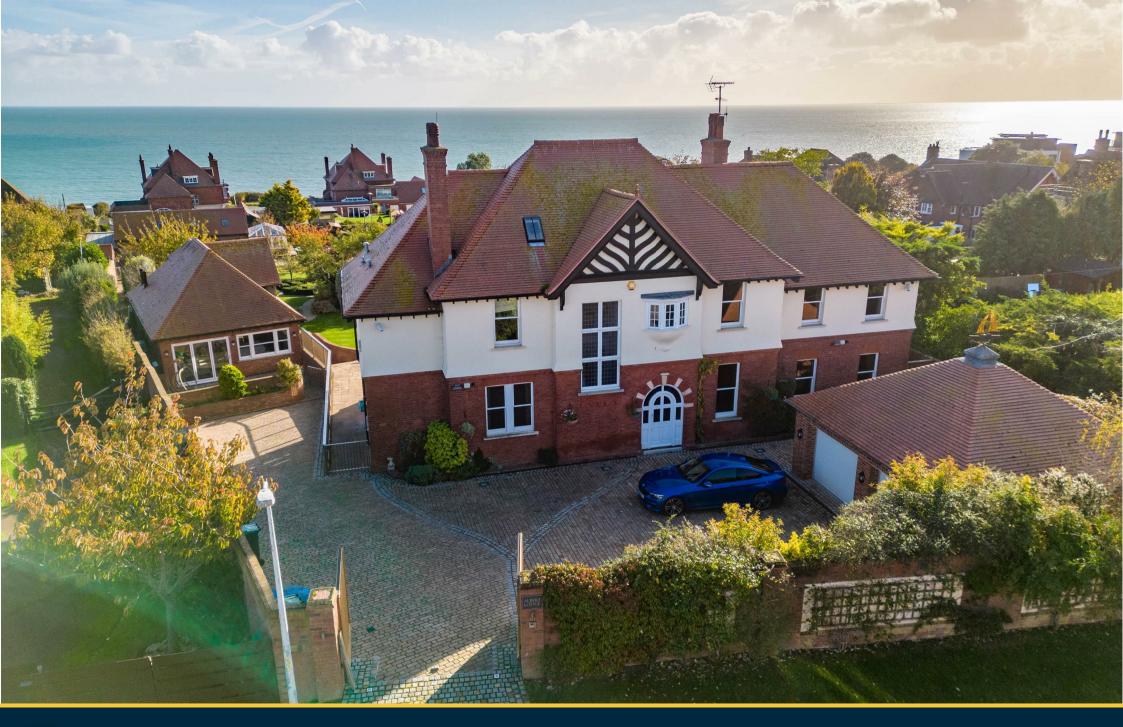

# ALBERT LODGE NORTH FORELAND AVENUE. BROADSTAIRS, KENT, CT10 3QR

£3,500,000

- Imposing Detached Coastal Home
- Situated on Gated North Foreland Private Estate
- Extensive Driveway with Oversized Double Garage Behind Electric Gates
  - Beautifully Landscaped Plot IRO 0.92 Acres (tbv)
    - Grand Entrance Hall and Staircase
- Large Triple Aspect Living Room & Light Flooded Orangery
- Generously Proportioned Separate Dining Room and Sociable Kitchen-Breakfast Room
- Principal Bedroom with own Living Area, Balcony, Dressing Room and En-suite
- Tennis/Basketball Court, Leisure Building with Heated Pool Sauna and 2 Gyms and Additional 2 Storey Games Room/Office Outbuilding
- 5 Minutes' Drive (1.4 miles) to Broadstairs station with trains to London St Pancras in as little as 1 hr 18 minutes

### ABOUT THIS HOME

If you are looking for a large detached coastal home, close to some of the best beaches in Kent, then this beautifully presented turn of the century home situated on the exclusive gated North Foreland Private Estate could be for you. The property sits on a pristine landscaped plot of around 0.9 acres (tbv) with gates opening to an extensive driveway.

This handsome three storey home is one of the original properties on the private estate and benefits from breath-taking views over the English Channel from the upper floors. The accommodation has been sympathetically modernised and extended by the current owners to create a character filled home with a fantastic sense of space owing to the tall ceilings and numerous large windows including four bay windows looking out towards the sea.