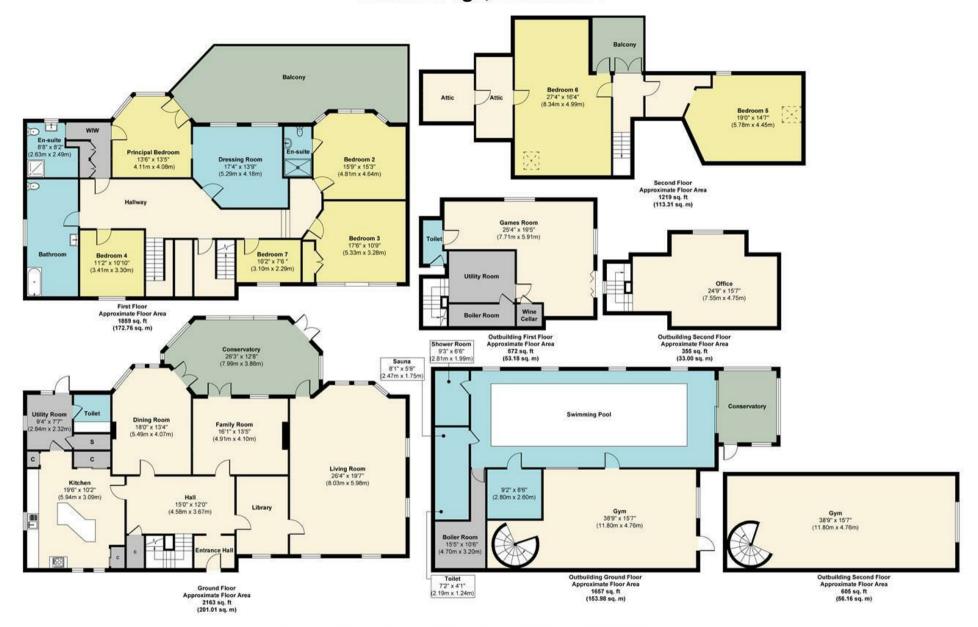

### Albert Lodge, Broadstairs

Approx. Gross Internal Floor Area 7825 sq. ft / 727.24 sq. m

Illustration for identification purposes only, measurements are approximate, not to scale.

Produced by Elements Property