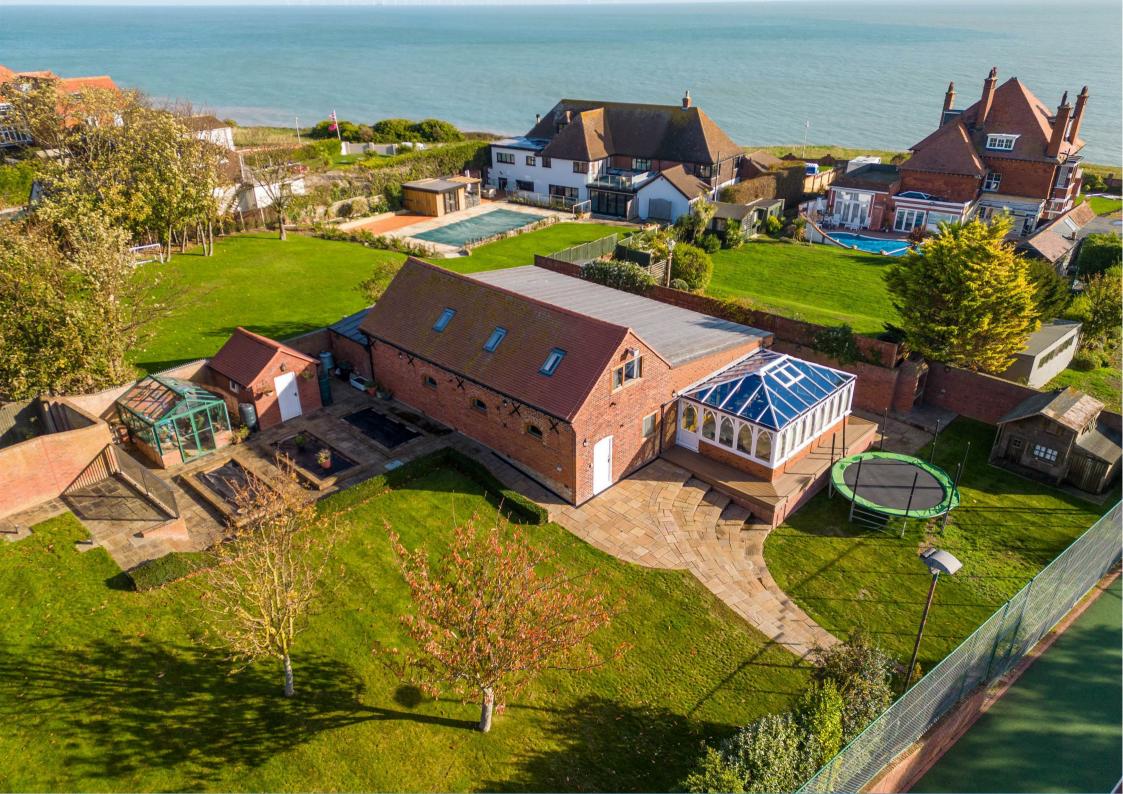

# ALBERT LODGE NORTH FORELAND AVENUE. BROADSTAIRS, KENT, CT10 3QR

£3,500,000

- Imposing Detached Coastal Home
- Situated on Gated North Foreland Private Estate
- Extensive Driveway with Oversized Double Garage Behind Electric Gates
  - Beautifully Landscaped Plot IRO 0.92 Acres (tbv)
    - Grand Entrance Hall and Staircase
- Large Triple Aspect Living Room & Light Flooded Orangery
- Generously Proportioned Separate Dining Room and Sociable Kitchen-Breakfast Room
- Principal Bedroom with own Living Area, Balcony, Dressing Room and En-suite
- Tennis/Basketball Court, Leisure Building with Heated Pool Sauna and 2 Gyms and Additional 2 Storey Games Room/Office Outbuilding
- 5 Minutes' Drive (1.4 miles) to Broadstairs station with trains to London St Pancras in as little as 1 hr 18 minutes

### ABOUT THIS HOME

If you are looking for a large detached coastal home, close to some of the best beaches in Kent, then this beautifully presented turn of the century home situated on the exclusive gated North Foreland Private Estate could be for you. The property sits on a pristine landscaped plot of around 0.9 acres (tbv) with gates opening to an extensive driveway.

The gardens are a standout feature of this property and are the ideal size for entertaining. There is a multi-use sports court, suitable for tennis and basketball, a leisure building incorporating a heated indoor swimming pool with two separate gym areas, a further two storey outbuilding that could be used as a games room and perhaps work from home space as well as an oversized double garage. We expect a lot of interest in this extraordinary home and urge interested parties to view early to avoid disappointment.