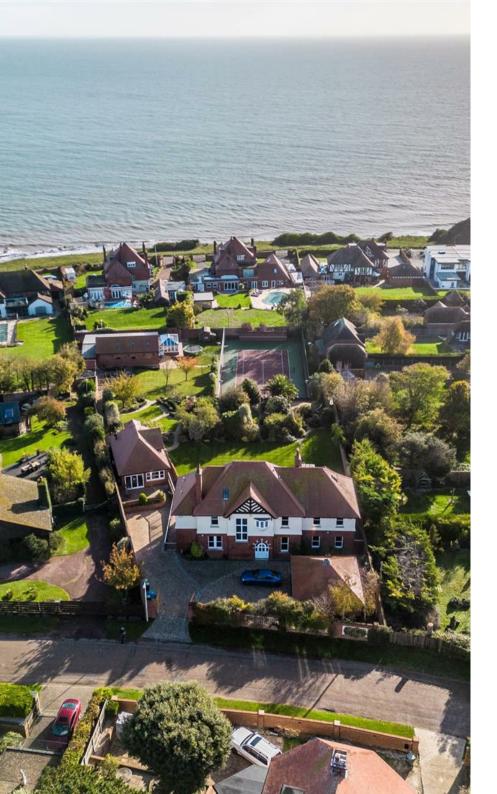

The gardens are a standout feature of this property and are the ideal size for entertaining. There is a multi-use sports court, suitable for tennis and basketball, a leisure building incorporating a heated indoor swimming pool with two separate gym areas, a further two storey outbuilding that could be used as a games room and perhaps work from home space as well as an oversized double garage. We expect a lot of interest in this extraordinary home and urge interested parties to view early to avoid disappointment.

#### ABOUT THE AREA

Albert Lodge is situated on the North Foreland private estate, around 1 mile from the centre of this charming seaside resort.

The spectacular coastline boasts seven sandy beaches, clifftop walks and quaint fisherman's cottages.