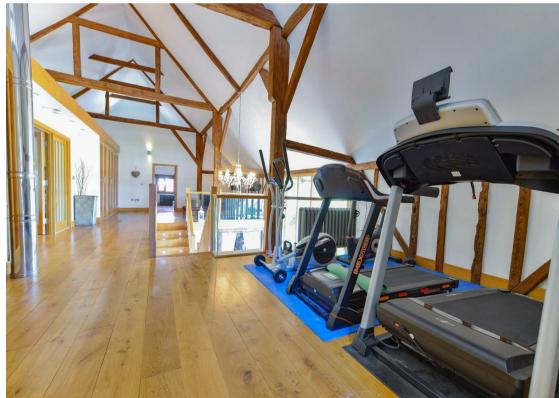

The property features a breathtaking tripleheight entrance hall with an illuminated oak and glass staircase, dramatic vaulted ceilings, exposed beams, and period features throughout —including an impressive inglenook fireplace with log-burning stove. Inside, flexible reception spaces flow seamlessly, while the expansive galleried landing offers gym, snug, or workfrom-home opportunities.