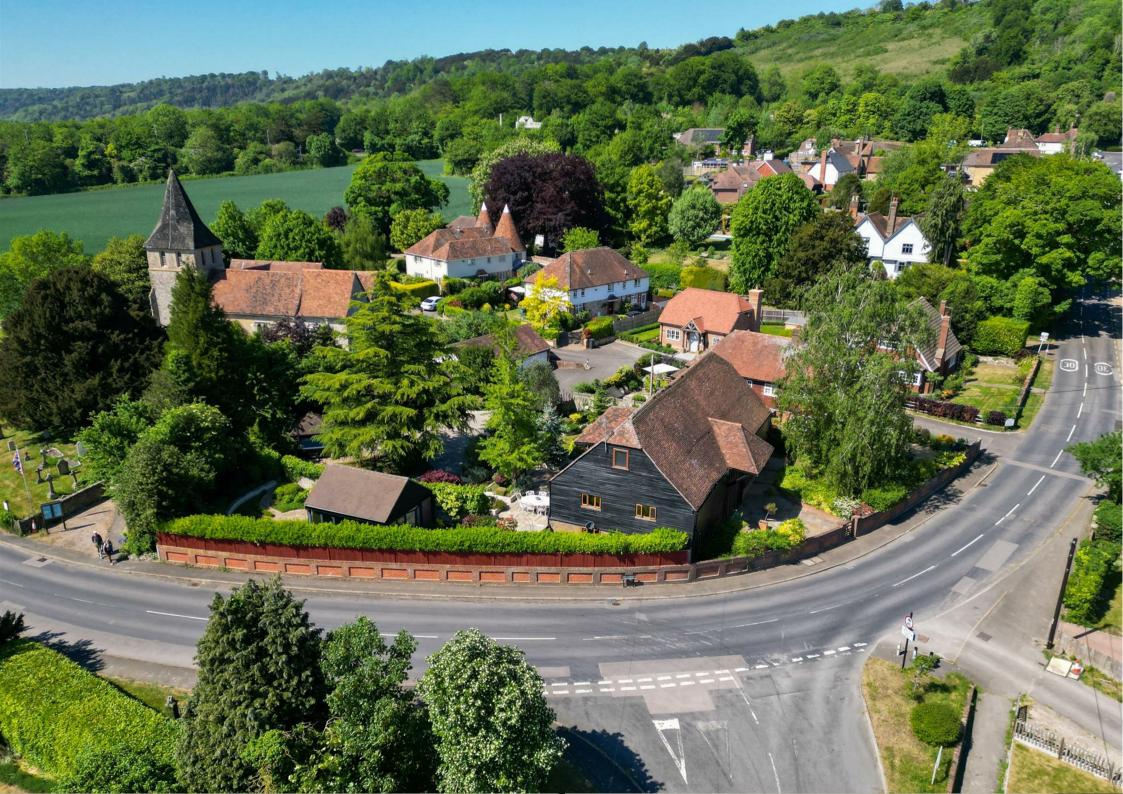

#### ABOUT THE AREA

Tithe Barn is located in a prominent location as you enter Detling, a tranquil Kentish village nestled within an Area of Outstanding Natural Beauty at the foot of the North Downs. Despite its countryside charm, Detling is remarkably well connected—just 4 miles from Maidstone and offering easy access to the M20 and M2 via the A249, making it ideal for commuters.

The village itself fosters a close-knit community spirit with its pub, church, community shop and post office, village hall, children's play area, woodland walks, and cricket ground. Excellent schooling is close at hand, with School of Science and Technology (2.6 miles, 9 mins) Invicta Grammar School (2.8 miles, 8 mins) and Maidstone Grammar School (3.3 miles, 11 mins), and Leigh Academy Primary (2 miles, 6 mins) for younger learners.

Bearsted Station is a short 5-minute drive away, offering direct trains to London Bridge in 59 minutes and Victoria in approx. 70 minutes, while Ebbsfleet International Station—just 24 minutes (18 miles) away provides high-speed connections to London St Pancras in as little as 19 minutes. This rare setting delivers the best of all worlds: rural seclusion with exceptional convenience.