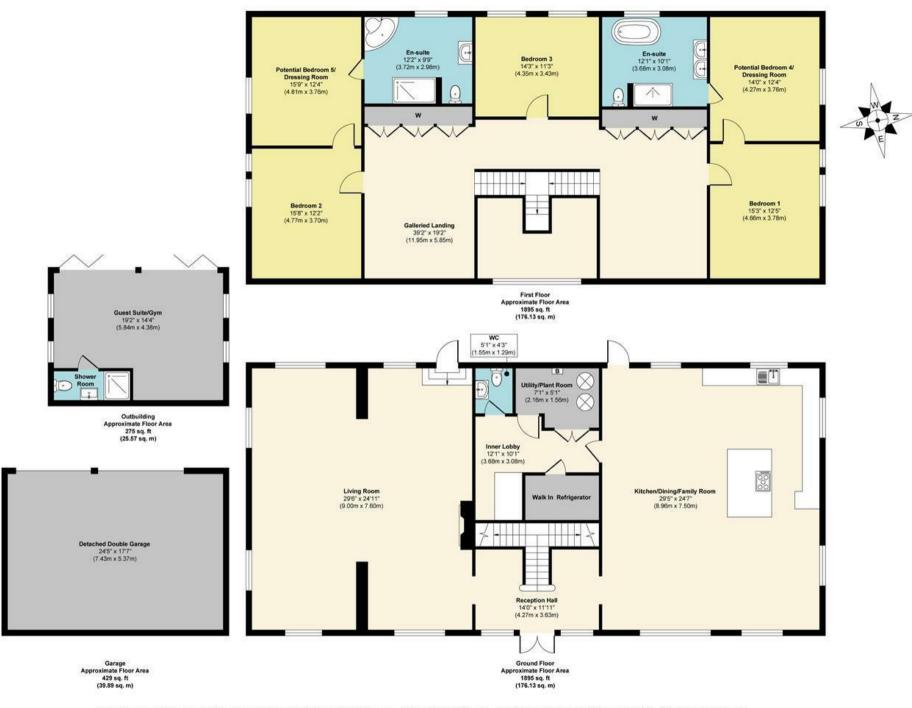

## OWNERS COMMENTS

Approx. Gross Internal Floor Area 4494 sq. ft / 417.72 sq. m (Including Garage & Outbuilding)

Illustration for identification purposes only, measurements are approximate, not to scale.