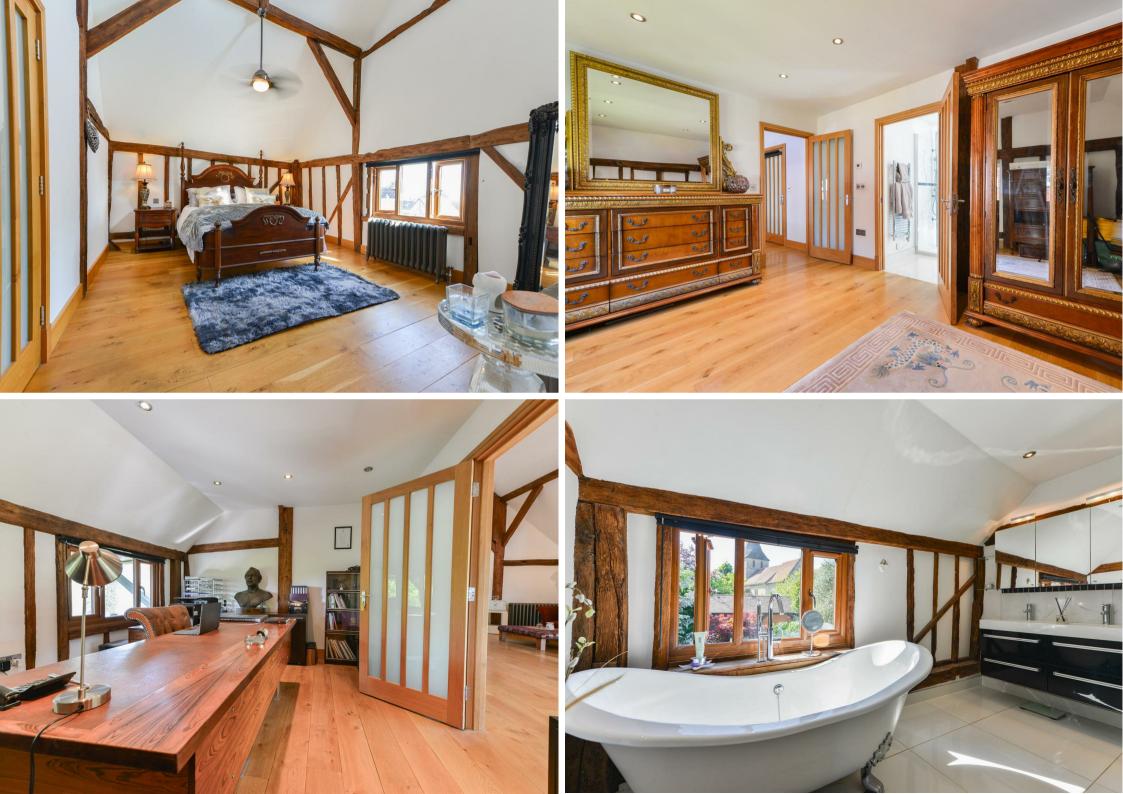

### ABOUT THIS HOME

OPEN HOUSE VIEWING 11AM SATURDAY

24th MAY - REGISTER TO ATTEND The perfect party home! Tithe Barn is a striking but unlisted oak-framed barn conversion that blends centuries-old heritage with sophisticated, modern luxury. Nestled in the picturesque village of Detling at the foot of the North Downs, this extraordinary home offers a secluded private plot rich in mature trees and landscaped gardens—complete with a secret garden, detached en-suite beauty room/guest suite, and hot tub area.

The property features a breathtaking tripleheight entrance hall with an illuminated oak and glass staircase, dramatic vaulted ceilings, exposed beams, and period features throughout —including an impressive inglenook fireplace with log-burning stove. Inside, flexible reception spaces flow seamlessly, while the expansive galleried landing offers gym, snug, or workfrom-home opportunities.