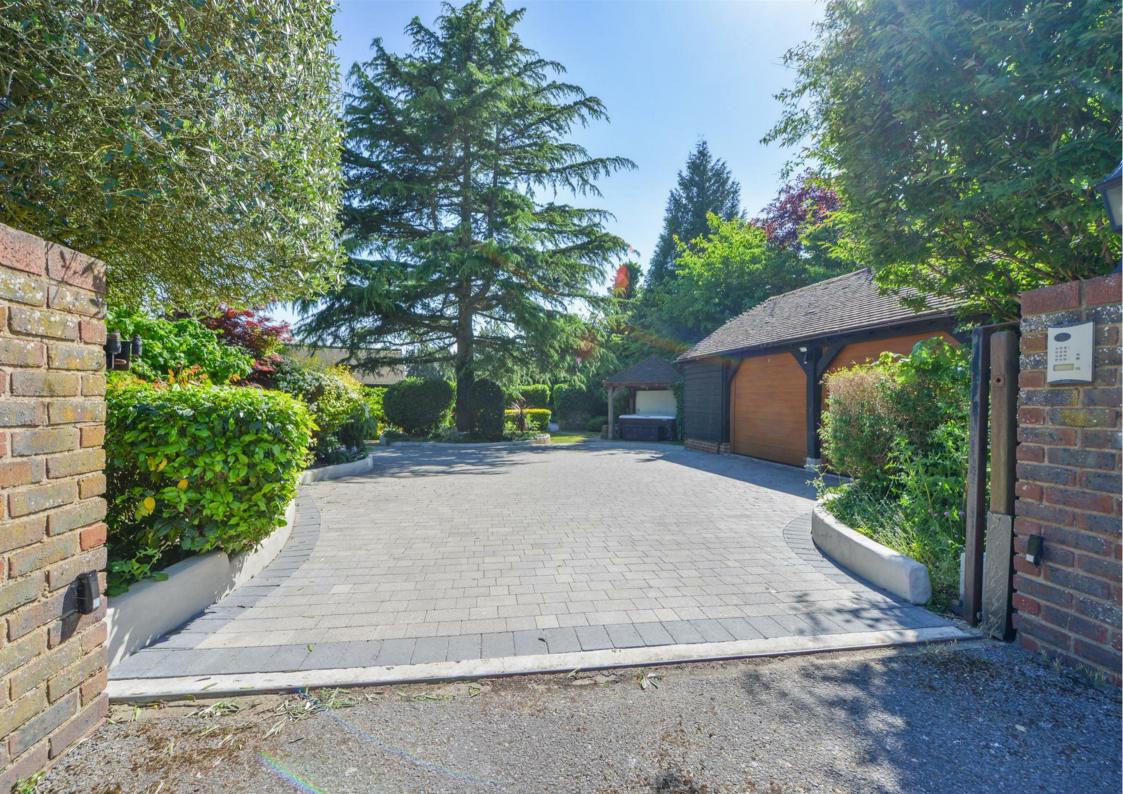

#### OFFERS IN EXCESS OF £1,000,000

- 3790 SQFT Oak-framed barn conversion on a private and secluded plot IRO 0.32 Acres (tbv)
  - Triple-height entrance hall with illuminated oak and glass staircase an unforgettable first impression
- Striking inglenook fireplace with reclaimed brick and log-burning stove for cosy winter evenings
- Expansive galleried landing with bespoke oak wardrobes, gym/snug/home office potential
- Scandia walk-in fridge, high-end kitchen with Rangemaster and utility with mega flow system
- Two Impressive vaulted bedrooms with large dressing rooms and luxurious ensuites
  - Third bedroom or Study plus detached en-suite beauty room/guest suite
- Electric gated driveway for six vehicles and oversized double garage with electric doors
  - Superb connectivity: 5 mins drive to Bearsted Station with trains to London Bridge in 1 hour or, 24 mins drive to Ebbsfleet for London St Pancras in 19 mins
  - Excellent local schools including two highly regarded grammar schools, an outstanding science and technology school and primary nearby

Boasting gated parking for six cars and an oversized double garage, the home is ideally placed for tranquil village life with the convenience of high-speed connections to London—just 24 minutes to Ebbsfleet station, followed by a 19-minute journey to St Pancras.