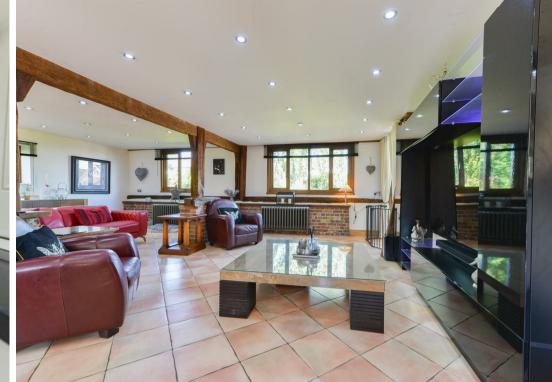

The property features a breathtaking tripleheight entrance hall with an illuminated oak and glass staircase, dramatic vaulted ceilings, exposed beams, and period features throughout —including an impressive inglenook fireplace with log-burning stove. Inside, flexible reception spaces flow seamlessly, while the expansive galleried landing offers gym, snug, or workfrom-home opportunities.