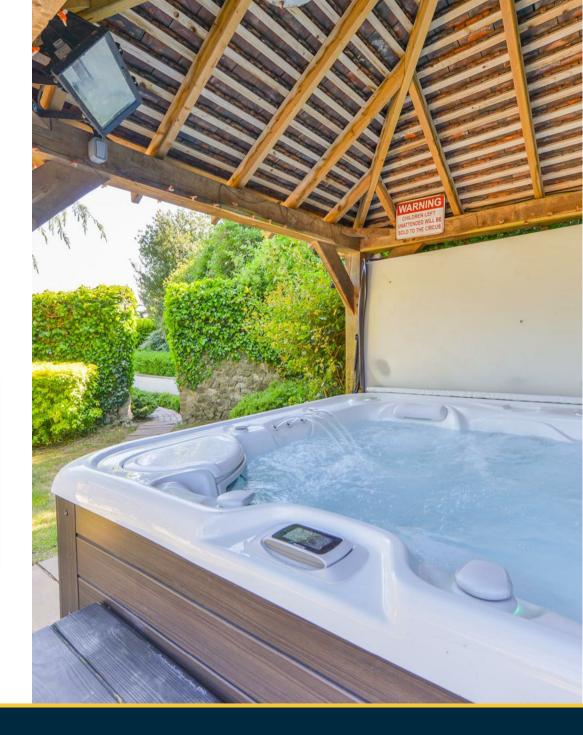

### ABOUT THIS HOME

OPEN HOUSE VIEWING 11AM SATURDAY

24th MAY - REGISTER TO ATTEND The perfect party home! Tithe Barn is a striking but unlisted oak-framed barn conversion that blends centuries-old heritage with sophisticated, modern luxury. Nestled in the picturesque village of Detling at the foot of the North Downs, this extraordinary home offers a secluded private plot rich in mature trees and landscaped gardens—complete with a secret garden, detached en-suite beauty room/guest suite, and hot tub area.