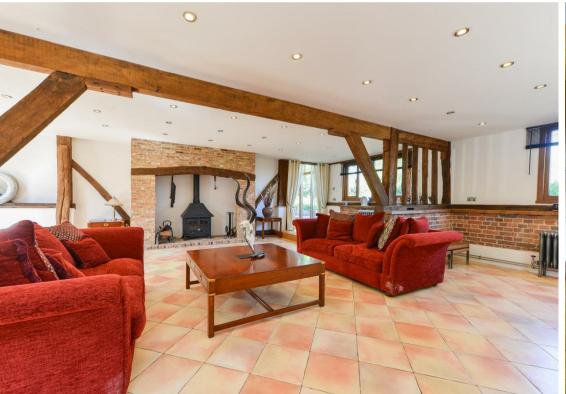

The property features a breathtaking tripleheight entrance hall with an illuminated oak and glass staircase, dramatic vaulted ceilings, exposed beams, and period features throughout —including an impressive inglenook fireplace with log-burning stove. Inside, flexible reception spaces flow seamlessly, while the expansive galleried landing offers gym, snug, or workfrom-home opportunities.