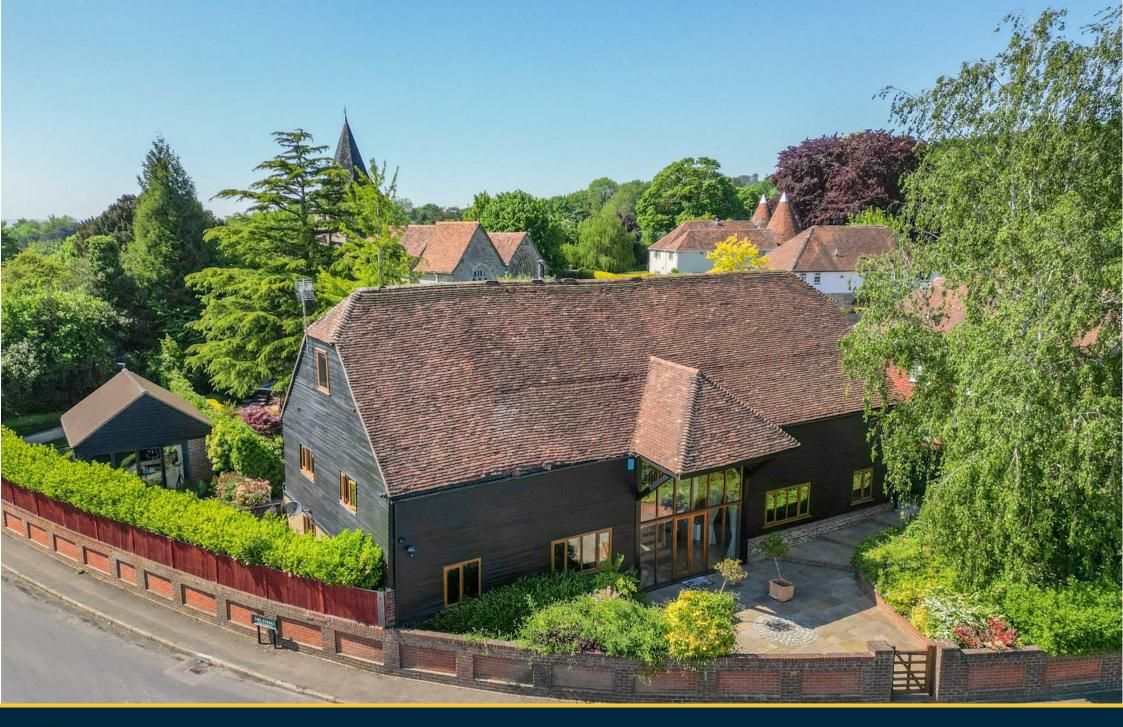

#### OFFERS IN EXCESS OF £1,000,000

- 3790 SQFT Oak-framed barn conversion on a private and secluded plot IRO 0.32 Acres (tbv)
  - Triple-height entrance hall with illuminated oak and glass staircase an unforgettable first impression
- Striking inglenook fireplace with reclaimed brick and log-burning stove for cosy winter evenings
- Expansive galleried landing with bespoke oak wardrobes, gym/snug/home office potential
- Scandia walk-in fridge, high-end kitchen with Rangemaster and utility with mega flow system
- Two Impressive vaulted bedrooms with large dressing rooms and luxurious ensuites
  - Third bedroom or Study plus detached en-suite beauty room/guest suite
- Electric gated driveway for six vehicles and oversized double garage with electric doors
  - Superb connectivity: 5 mins drive to Bearsted Station with trains to London Bridge in 1 hour or, 24 mins drive to Ebbsfleet for London St Pancras in 19 mins
  - Excellent local schools including two highly regarded grammar schools, an outstanding science and technology school and primary nearby

### ABOUT THIS HOME

OPEN HOUSE VIEWING 11AM SATURDAY

24th MAY - REGISTER TO ATTEND The perfect party home! Tithe Barn is a striking but unlisted oak-framed barn conversion that blends centuries-old heritage with sophisticated, modern luxury. Nestled in the picturesque village of Detling at the foot of the North Downs, this extraordinary home offers a secluded private plot rich in mature trees and landscaped gardens—complete with a secret garden, detached en-suite beauty room/guest suite, and hot tub area.

#### ABOUT THE AREA

Tithe Barn is located in a prominent location as you enter Detling, a tranquil Kentish village nestled within an Area of Outstanding Natural Beauty at the foot of the North Downs. Despite its countryside charm, Detling is remarkably well connected—just 4 miles from Maidstone and offering easy access to the M20 and M2 via the A249, making it ideal for commuters.