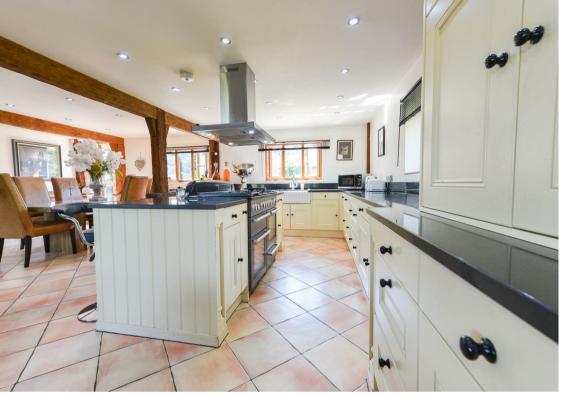

#### OFFERS IN EXCESS OF £1,000,000

- 3790 SQFT Oak-framed barn conversion on a private and secluded plot IRO 0.32 Acres (tbv)
  - Triple-height entrance hall with illuminated oak and glass staircase an unforgettable first impression
- Striking inglenook fireplace with reclaimed brick and log-burning stove for cosy winter evenings
- Expansive galleried landing with bespoke oak wardrobes, gym/snug/home office potential
- Scandia walk-in fridge, high-end kitchen with Rangemaster and utility with mega flow system
- Two Impressive vaulted bedrooms with large dressing rooms and luxurious ensuites
  - Third bedroom or Study plus detached en-suite beauty room/guest suite
- Electric gated driveway for six vehicles and oversized double garage with electric doors
  - Superb connectivity: 5 mins drive to Bearsted Station with trains to London Bridge in 1 hour or, 24 mins drive to Ebbsfleet for London St Pancras in 19 mins
  - Excellent local schools including two highly regarded grammar schools, an outstanding science and technology school and primary nearby