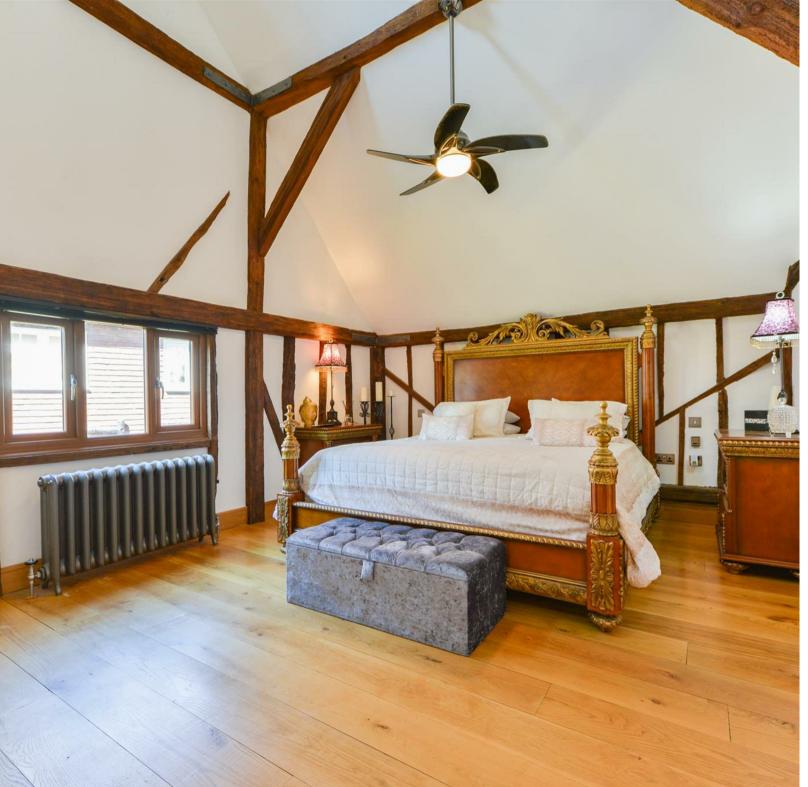

#### OFFERS IN EXCESS OF £1,000,000

- 3790 SQFT Oak-framed barn conversion on a private and secluded plot IRO 0.32 Acres (tbv)
  - Triple-height entrance hall with illuminated oak and glass staircase an unforgettable first impression
- Striking inglenook fireplace with reclaimed brick and log-burning stove for cosy winter evenings
- Expansive galleried landing with bespoke oak wardrobes, gym/snug/home office potential
- Scandia walk-in fridge, high-end kitchen with Rangemaster and utility with mega flow system
- Two Impressive vaulted bedrooms with large dressing rooms and luxurious ensuites
  - Third bedroom or Study plus detached en-suite beauty room/guest suite
- Electric gated driveway for six vehicles and oversized double garage with electric doors
  - Superb connectivity: 5 mins drive to Bearsted Station with trains to London Bridge in 1 hour or, 24 mins drive to Ebbsfleet for London St Pancras in 19 mins
  - Excellent local schools including two highly regarded grammar schools, an outstanding science and technology school and primary nearby