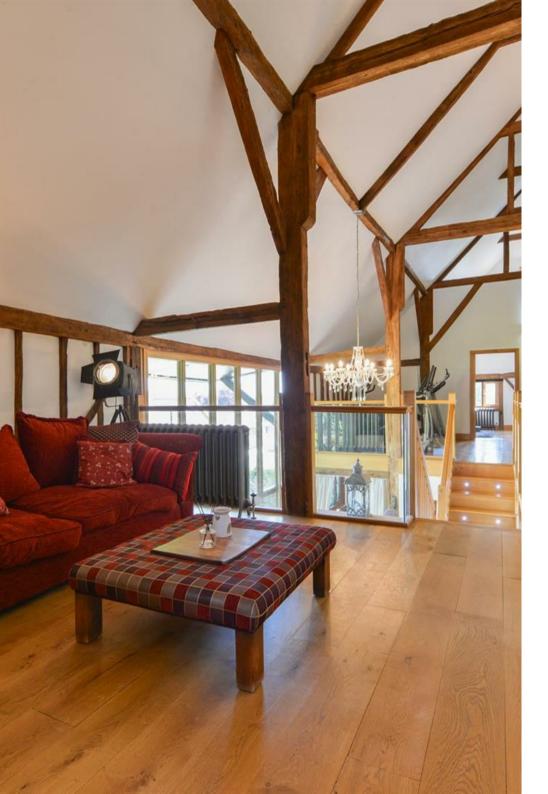

#### OFFERS IN EXCESS OF £1,000,000

- 3790 SQFT Oak-framed barn conversion on a private and secluded plot IRO 0.32 Acres (tbv)
  - Triple-height entrance hall with illuminated oak and glass staircase an unforgettable first impression
- Striking inglenook fireplace with reclaimed brick and log-burning stove for cosy winter evenings
- Expansive galleried landing with bespoke oak wardrobes, gym/snug/home office potential
- Scandia walk-in fridge, high-end kitchen with Rangemaster and utility with mega flow system
- Two Impressive vaulted bedrooms with large dressing rooms and luxurious ensuites
  - Third bedroom or Study plus detached en-suite beauty room/guest suite
- Electric gated driveway for six vehicles and oversized double garage with electric doors
  - Superb connectivity: 5 mins drive to Bearsted Station with trains to London Bridge in 1 hour or, 24 mins drive to Ebbsfleet for London St Pancras in 19 mins
  - Excellent local schools including two highly regarded grammar schools, an outstanding science and technology school and primary nearby

The property features a breathtaking tripleheight entrance hall with an illuminated oak and glass staircase, dramatic vaulted ceilings, exposed beams, and period features throughout —including an impressive inglenook fireplace with log-burning stove. Inside, flexible reception spaces flow seamlessly, while the expansive galleried landing offers gym, snug, or workfrom-home opportunities.