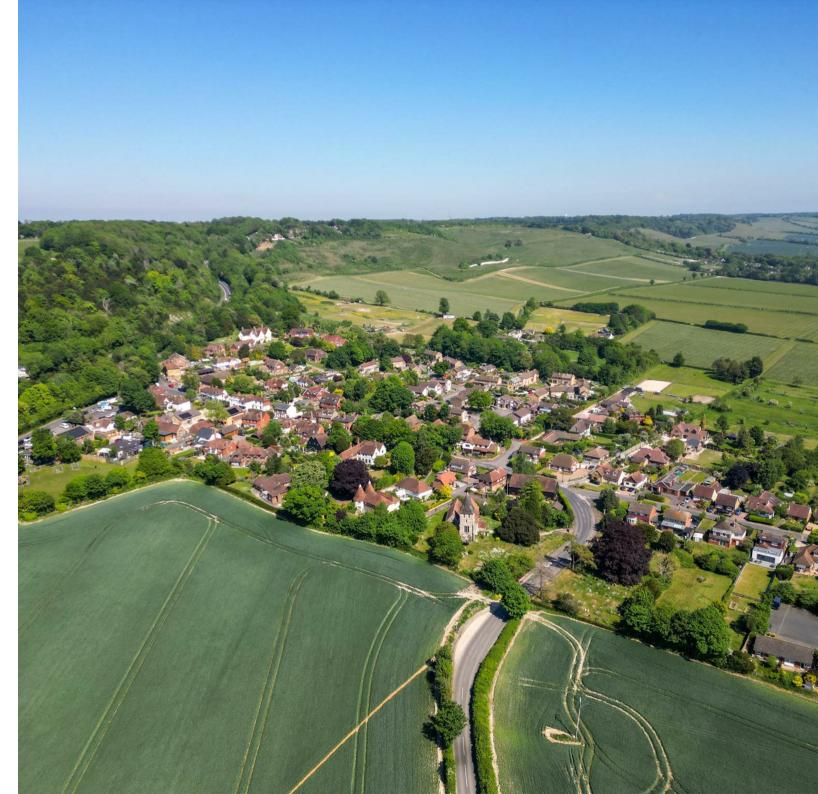

#### ABOUT THE AREA

Tithe Barn is located in a prominent location as you enter Detling, a tranquil Kentish village nestled within an Area of Outstanding Natural Beauty at the foot of the North Downs. Despite its countryside charm, Detling is remarkably well connected—just 4 miles from Maidstone and offering easy access to the M20 and M2 via the A249, making it ideal for commuters.

The village itself fosters a close-knit community spirit with its pub, church, community shop and post office, village hall, children's play area, woodland walks, and cricket ground. Excellent schooling is close at hand, with School of Science and Technology (2.6 miles, 9 mins) Invicta Grammar School (2.8 miles, 8 mins) and Maidstone Grammar School (3.3 miles, 11 mins), and Leigh Academy Primary (2 miles, 6 mins) for younger learners.