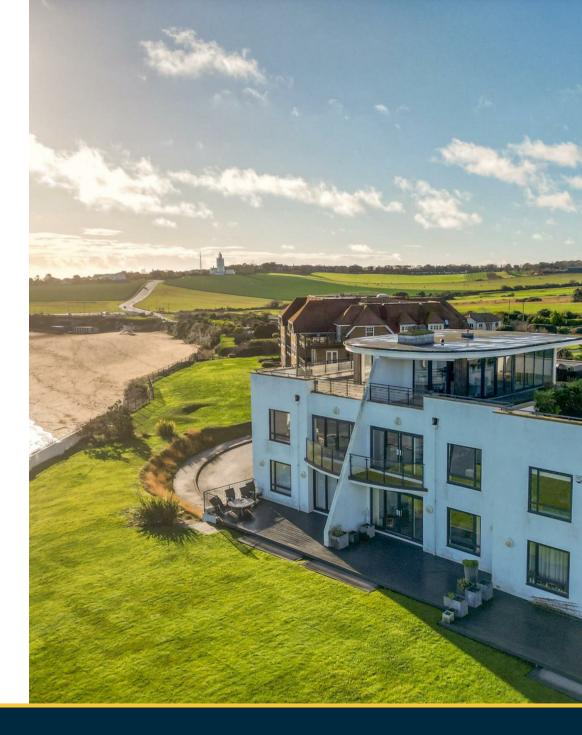

#### OFFERS IN EXCESS OF £875,000

- Exquisite 2-bedroom, 2-bathroom 'share of freehold' duplex penthouse apartment
  - Cliff top location offering incredible sea views
  - Beautifully presented and finished throughout
    - Sociable open plan living-dining-kitchen
  - Balcony from living area overlooking gardens and coast beyond
- Top-floor observatory sunroom/office and library with huge roof terrace ideal for entertaining
- Gated underground parking for 2 cars with lift directly into the apartment
  - Basement residents' gym and private storage room for cycles/surf boards
  - Minutes from beautiful sandy beaches at Joss Bay and Kingsgate Bay
- 5 minute drive to Broadstairs station with trains to London St Pancras from 1 hour 18 minutes

#### ABOUT THIS HOME

Discover coastal living at its finest in this exceptional CONTEMPORARY DUPLEX PENTHOUSE, offered with a SHARE OF FREEHOLD. Boasting TWO BEDROOMS and TWO BATHROOMS, this stunning residence is perched in a prime CLIFF-TOP LOCATION, with BREATHTAKING SEA VIEWS and SANDY BEACHES that are just moments away. Accessed via a SECURE GATED ENTRANCE, the property is serviced by a LIFT that takes you directly from the UNDERGROUND PARKING to your apartment.

Outside, beautifully landscaped GARDENS further enhance the property, offering 180-DEGREE SEA VIEWS stretching from Kingsgate Bay to Joss Bay. SECURE UNDERGROUND PARKING for TWO CARS adds convenience, while a RESIDENTS-ONLY GYM, SAUNA, MEETING ROOM, KITCHEN AND SHOWER ROOM in the basement provides additional amenities.