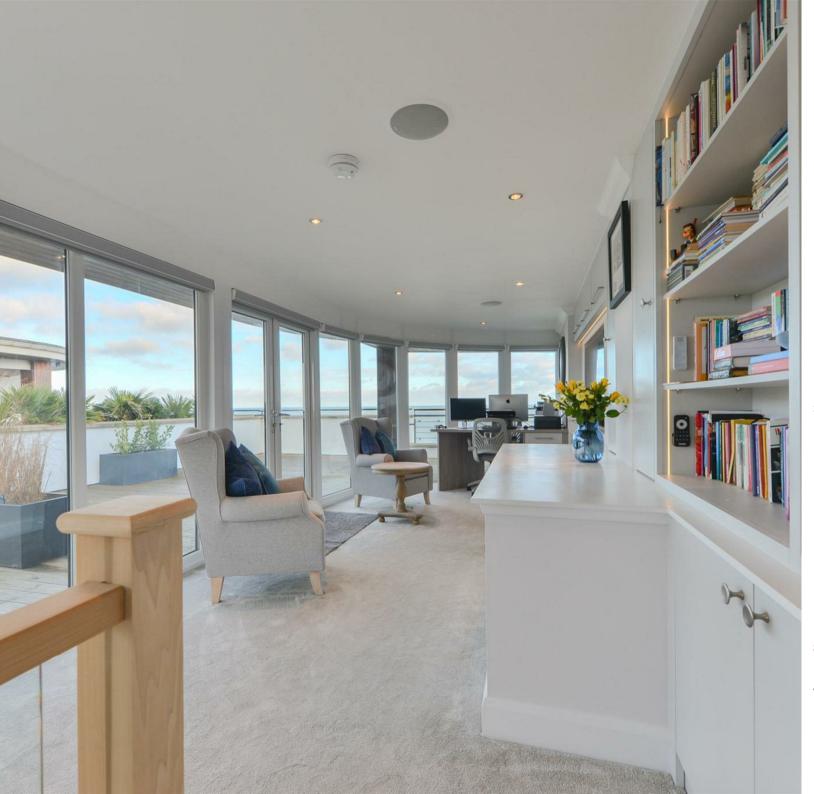

As you step into the spacious OPEN-PLAN LIVING, DINING and KITCHEN AREA—complete with a PRIVATE BALCONY—you'll immediately sense that this is no ordinary home. Every detail has been thoughtfully considered, from the UNDER FLOOR HEATING and MEDIA WALL to the seamless flow of space. The top floor OBSERVATORY-STYLE SUNROOM provides the perfect spot for your morning coffee or evening relaxation, or an ideal office space offering PANORAMIC VIEWS of the coastline.

Beyond the sunroom, the HUGE PRIVATE ROOF TERRACE invites you to unwind in a tranquil setting, basking in the warmth of the sun or hosting unforgettable gatherings against the backdrop of SWEEPING SEA VIEWS to the front and VIEWS OF JOSS BAY from the rear.