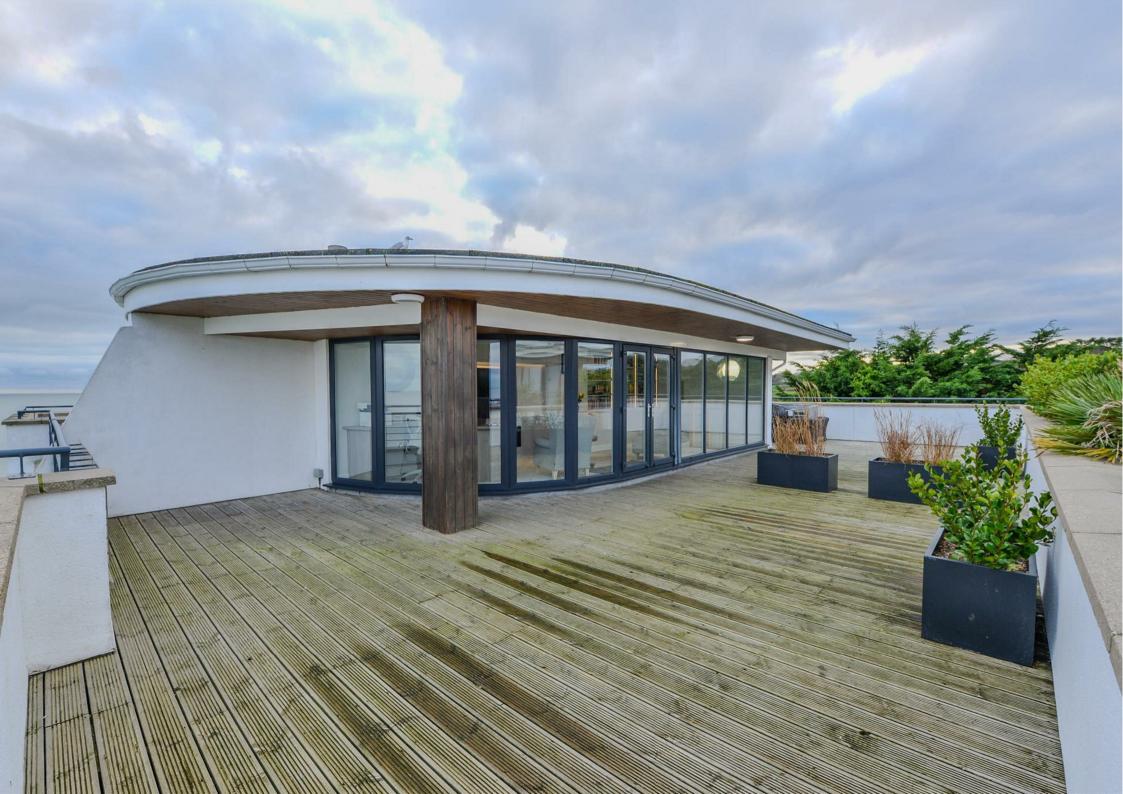

Beyond the sunroom, the HUGE PRIVATE ROOF TERRACE invites you to unwind in a tranquil setting, basking in the warmth of the sun or hosting unforgettable gatherings against the backdrop of SWEEPING SEA VIEWS to the front and VIEWS OF JOSS BAY from the rear.

Outside, beautifully landscaped GARDENS further enhance the property, offering 180-DEGREE SEA VIEWS stretching from Kingsgate Bay to Joss Bay. SECURE UNDERGROUND PARKING for TWO CARS adds convenience, while a RESIDENTS-ONLY GYM, SAUNA, MEETING ROOM, KITCHEN AND SHOWER ROOM in the basement provides additional amenities.