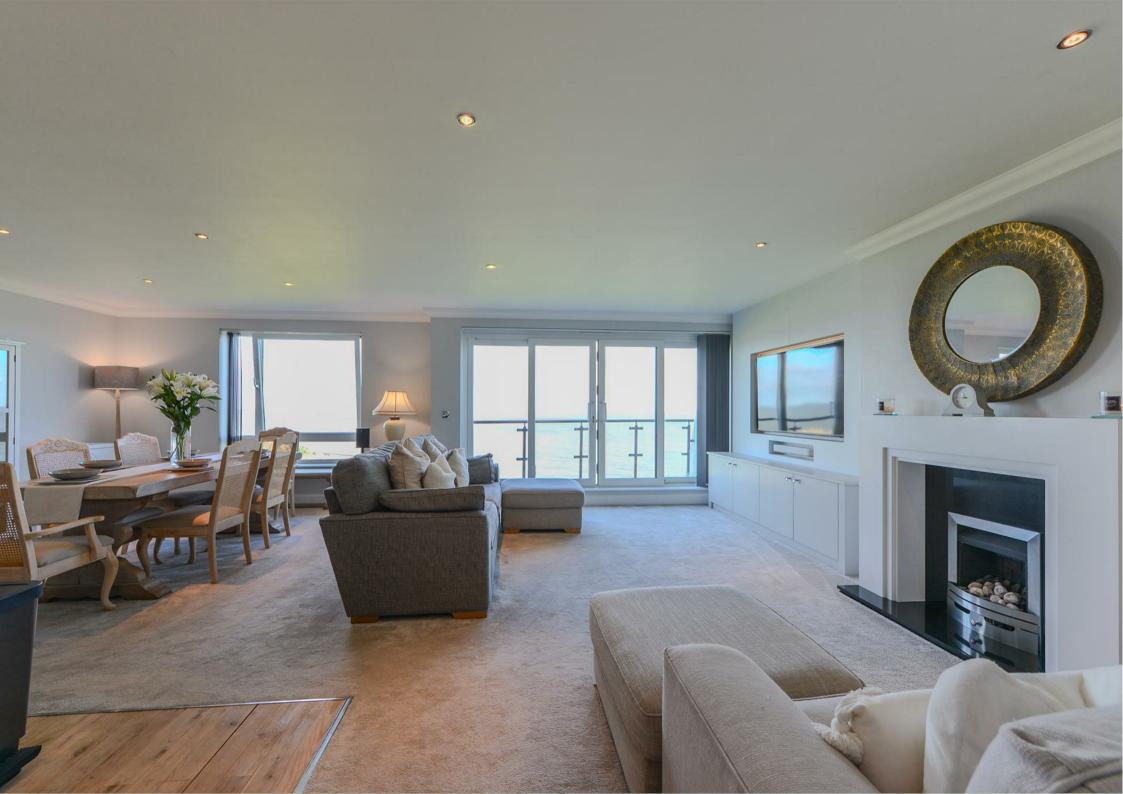

As you step into the spacious OPEN-PLAN LIVING, DINING and KITCHEN AREA—complete with a PRIVATE BALCONY—you'll immediately sense that this is no ordinary home. Every detail has been thoughtfully considered, from the UNDER FLOOR HEATING and MEDIA WALL to the seamless flow of space. The top floor OBSERVATORY-STYLE SUNROOM provides the perfect spot for your morning coffee or evening relaxation, or an ideal office space offering PANORAMIC VIEWS of the coastline.