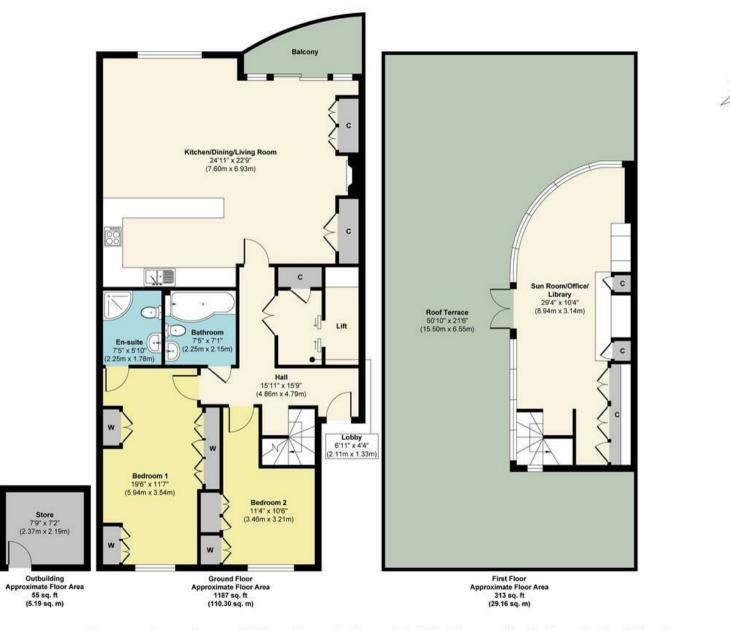

to offer.

Approx. Gross Internal Floor Area 1555 sq. ft / 144.65 sq. m (Including Outbuilding)

Illustration for identification purposes only, measurements are approximate, not to scale.

Produced by Elements Property