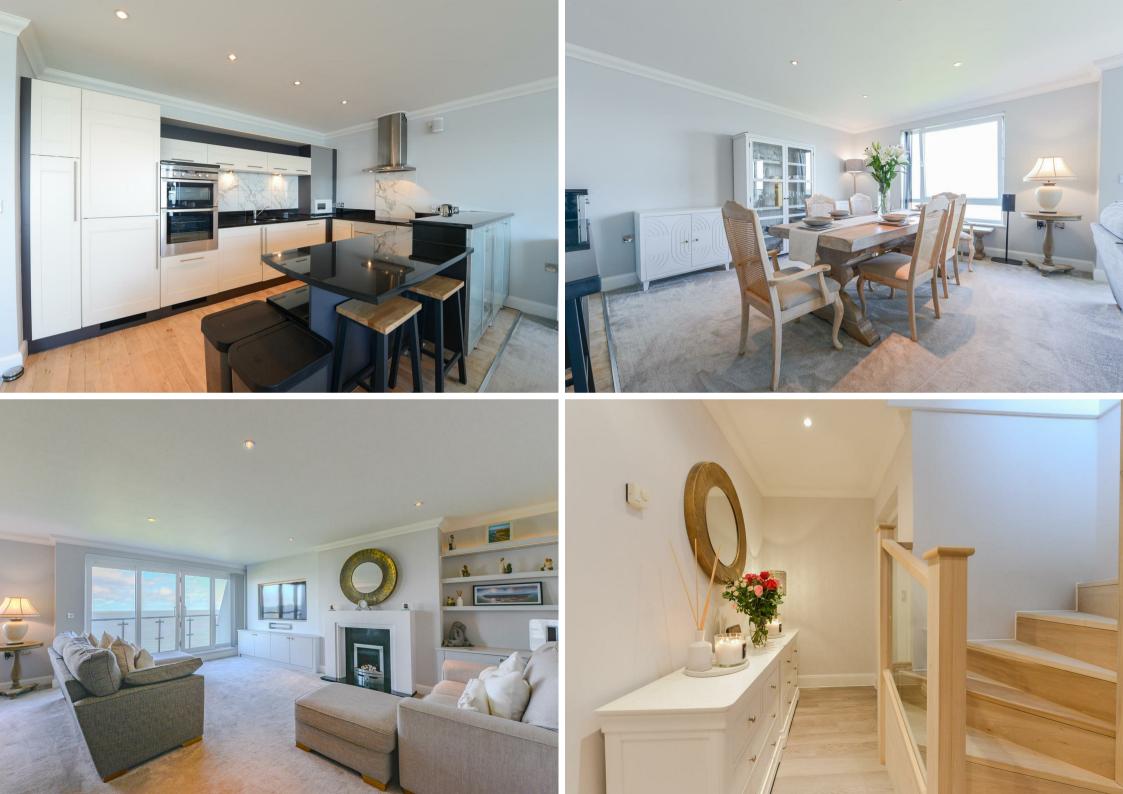

As you step into the spacious OPEN-PLAN LIVING, DINING and KITCHEN AREA—complete with a PRIVATE BALCONY—you'll immediately sense that this is no ordinary home. Every detail has been thoughtfully considered, from the UNDER FLOOR HEATING and MEDIA WALL to the seamless flow of space. The top floor OBSERVATORY-STYLE SUNROOM provides the perfect spot for your morning coffee or evening relaxation, or an ideal office space offering PANORAMIC VIEWS of the coastline.