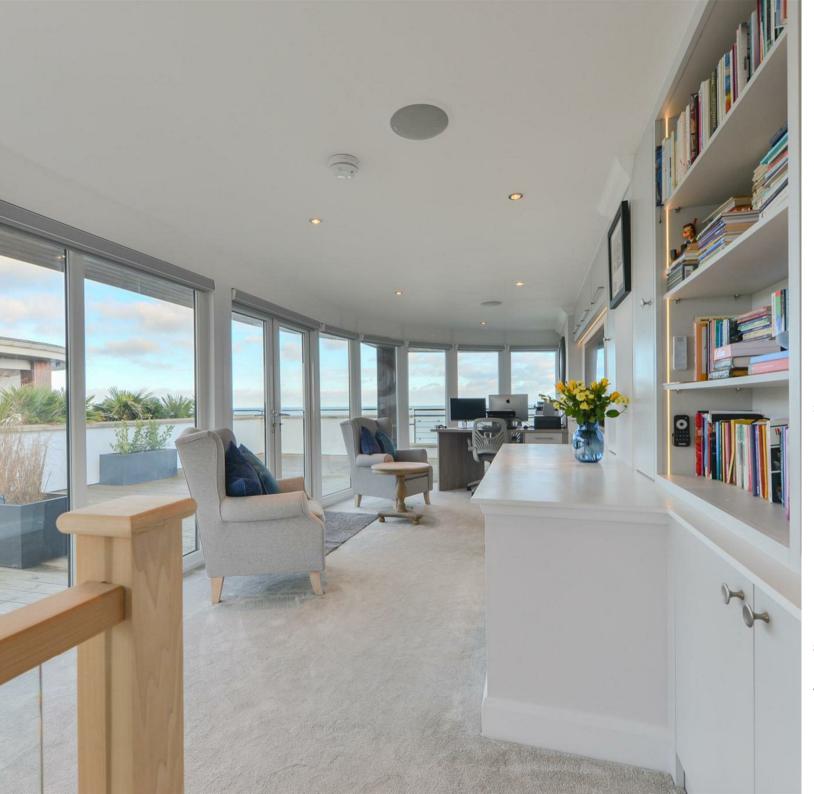

As you step into the spacious OPEN-PLAN LIVING, DINING and KITCHEN AREA—complete with a PRIVATE BALCONY—you'll immediately sense that this is no ordinary home. Every detail has been thoughtfully considered, from the UNDER FLOOR HEATING and MEDIA WALL to the seamless flow of space. The top floor OBSERVATORY-STYLE SUNROOM provides the perfect spot for your morning coffee or evening relaxation, or an ideal office space offering PANORAMIC VIEWS of the coastline.

#### ABOUT THIS HOME

Discover coastal living at its finest in this exceptional CONTEMPORARY DUPLEX PENTHOUSE, offered with a SHARE OF FREEHOLD. Boasting TWO BEDROOMS and TWO BATHROOMS, this stunning residence is perched in a prime CLIFF-TOP LOCATION, with BREATHTAKING SEA VIEWS and SANDY BEACHES that are just moments away. Accessed via a SECURE GATED ENTRANCE, the property is serviced by a LIFT that takes you directly from the UNDERGROUND PARKING to your apartment.