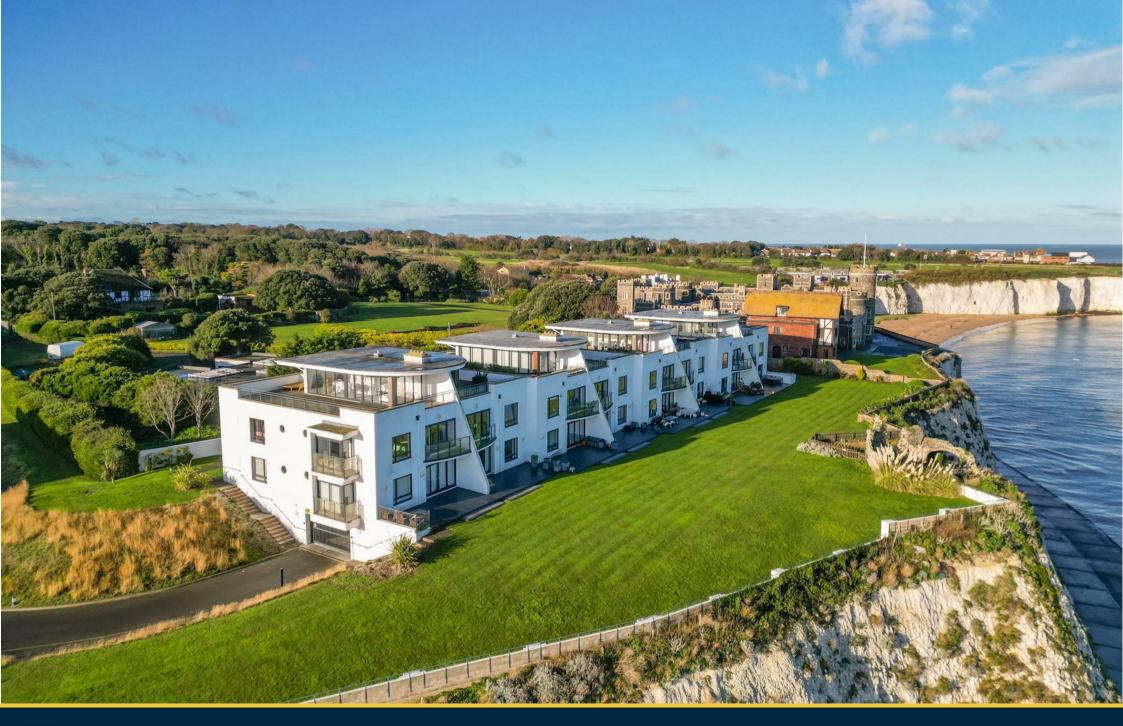

Apartment 10, Castle View Joss Gap Road, Broadstairs, Kent, CT10 3PE

### Apartment 10, Castle View Joss Gap Road, Broadstairs, Kent, CT10 3PE

#### OFFERS IN EXCESS OF £900,000

- Exquisite 2-bedroom, 2-bathroom 'share of freehold' duplex penthouse apartment
  - Cliff top location offering incredible sea views
  - Beautifully presented and finished throughout
    - Sociable open plan living-dining-kitchen
  - Balcony from living area overlooking gardens and coast beyond
- Top-floor observatory sunroom/office and library with huge roof terrace ideal for entertaining
- Gated underground parking for 2 cars with lift directly into the apartment
  - Basement residents' gym and private storage room for cycles/surf boards
  - Minutes from beautiful sandy beaches at Joss Bay and Kingsgate Bay
- 5 minute drive to Broadstairs station with trains to London St Pancras from 1 hour 18 minutes

#### ABOUT THIS HOME

Discover coastal living at its finest in this exceptional CONTEMPORARY DUPLEX PENTHOUSE, offered with a SHARE OF FREEHOLD. Boasting TWO BEDROOMS and TWO BATHROOMS, this stunning residence is perched in a prime CLIFF-TOP LOCATION, with BREATHTAKING SEA VIEWS and SANDY BEACHES that are just moments away. Accessed via a SECURE GATED ENTRANCE, the property is serviced by a LIFT that takes you directly from the UNDERGROUND PARKING to your apartment.

#### About the area

Castle View is situated on the cliffs between the beautiful sandy beaches of Kingsgate Bay and Joss Bay, around 2 miles north of the charming Broadstairs seaside resort. The spectacular coastline boasts seven well known sandy beaches, clifftop walks and quaint fisherman's cottages.