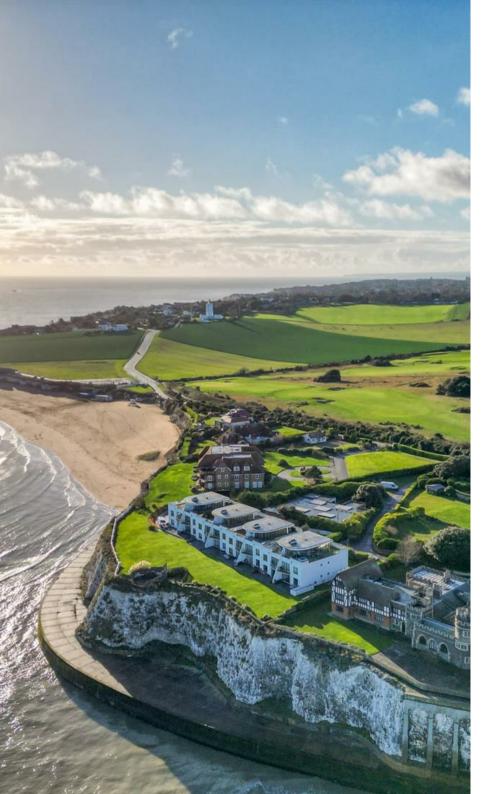

Beyond the sunroom, the HUGE PRIVATE ROOF TERRACE invites you to unwind in a tranquil setting, basking in the warmth of the sun or hosting unforgettable gatherings against the backdrop of SWEEPING SEA VIEWS to the front and VIEWS OF JOSS BAY from the rear.

Outside, beautifully landscaped GARDENS further enhance the property, offering 180-DEGREE SEA VIEWS stretching from Kingsgate Bay to Joss Bay. SECURE UNDERGROUND PARKING for TWO CARS adds convenience, while a RESIDENTS-ONLY GYM, SAUNA, MEETING ROOM, KITCHEN AND SHOWER ROOM in the basement provides additional amenities.

#### About the area

Castle View is situated on the cliffs between the beautiful sandy beaches of Kingsgate Bay and Joss Bay, around 2 miles north of the charming Broadstairs seaside resort. The spectacular coastline boasts seven well known sandy beaches, clifftop walks and quaint fisherman's cottages.