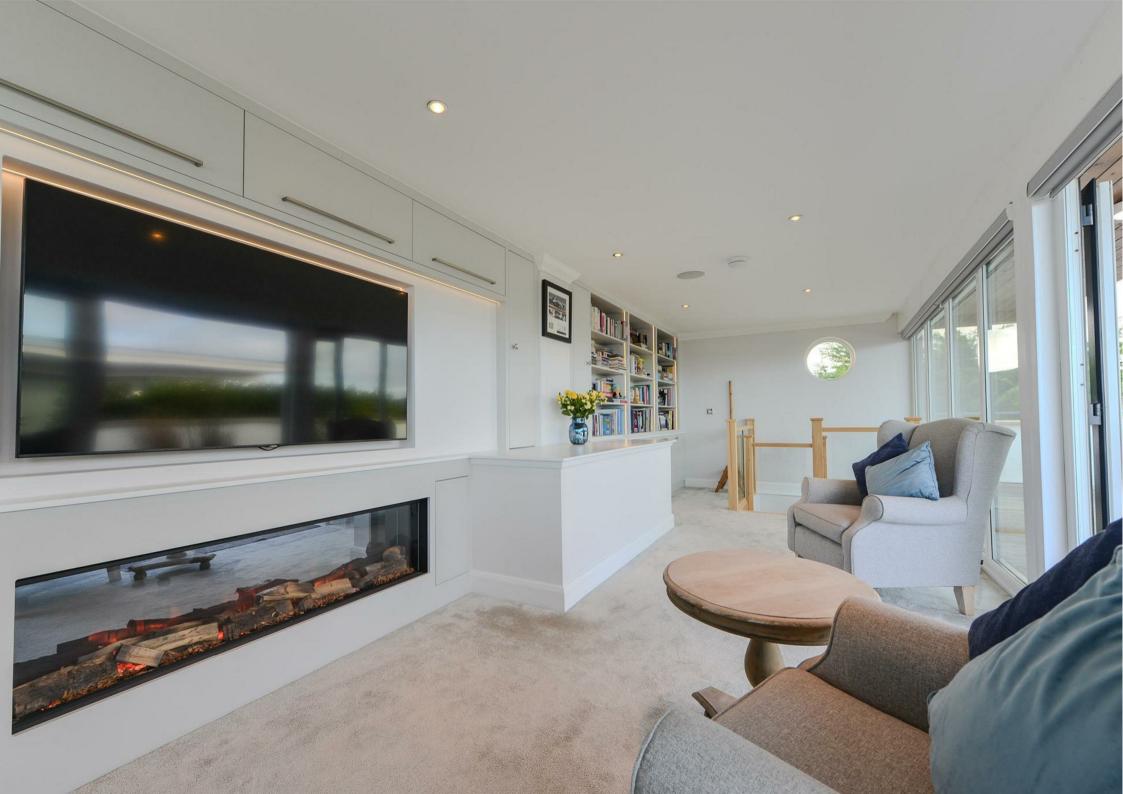

As you step into the spacious OPEN-PLAN LIVING, DINING and KITCHEN AREA—complete with a PRIVATE BALCONY—you'll immediately sense that this is no ordinary home. Every detail has been thoughtfully considered, from the UNDER FLOOR HEATING and MEDIA WALL to the seamless flow of space. The top floor OBSERVATORY-STYLE SUNROOM provides the perfect spot for your morning coffee or evening relaxation, or an ideal office space offering PANORAMIC VIEWS of the coastline.