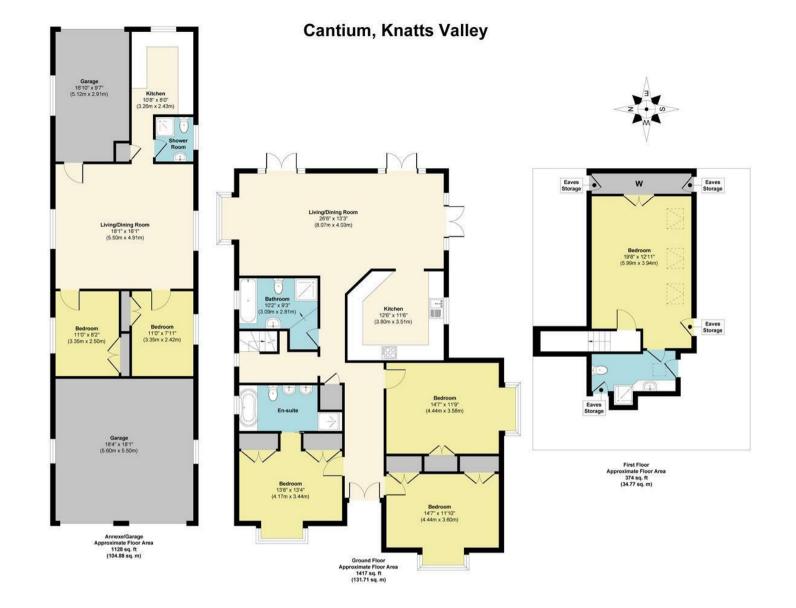

Approx. Gross Internal Floor Area 2919 sq. ft / 271.36 sq. m (Including Garage)

Illustration for identification purposes only, measurements are approximate, not to scale.

Produced by Elements Property

These particulars do not constitute part or all of an offer or contract | The measurements indicated are supplied for guidance only | We have not tested any apparatus, equipment, fixtures, fittings or service, and it is in the buyers interest to check the working condition of any appliances | We have not sought to verify the legal title of the property and the buyers must obtain verification from their solicitor