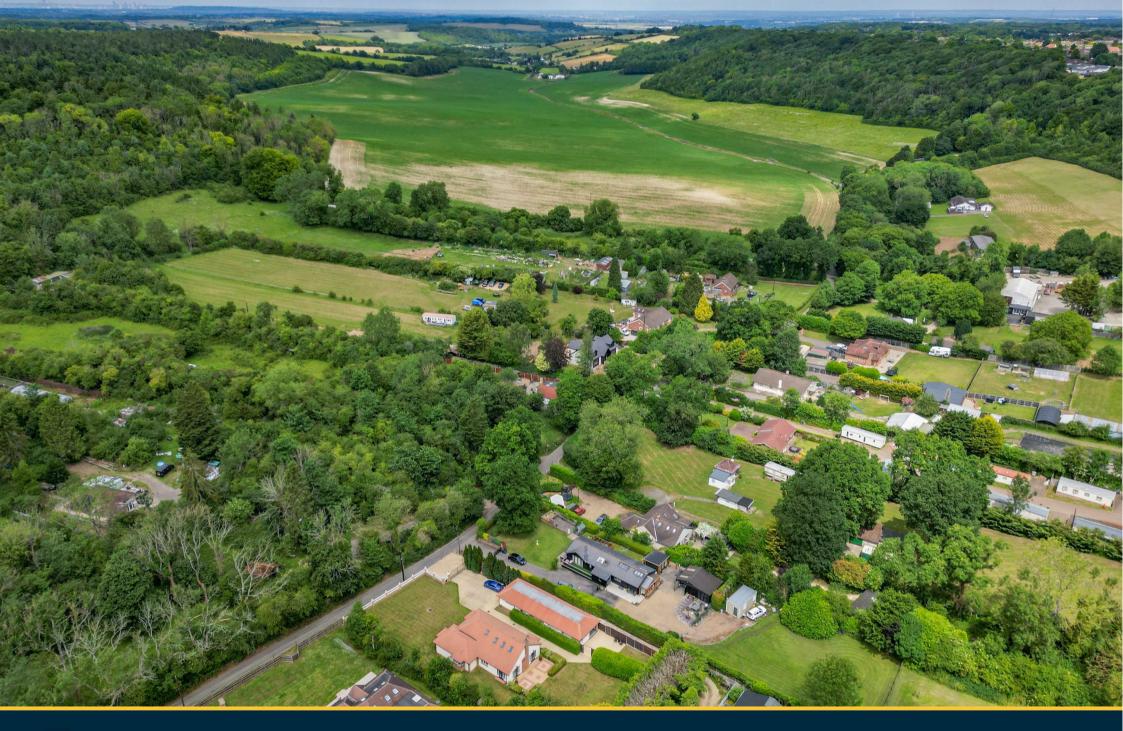

## THE LOCATION.....

KNATTS VALLEY IS A HAMLET TO THE SOUTH OF WEST KINGSDOWN, COMPRISING OF MAINLY DETACHED HOMES ON LARGE PLOTS. THE AREA HAS SOME FANTASTIC COUNTRY FOOTPATHS OVER UNDULATING TERRAIN. WHEN YOU AREN'T SPENDING YOUR SPARE TIME RAMBLING AROUND THE PICTURESQUE COUNTRYSIDE THEN YOU COULD BE WATCHING THE VARIOUS MOTORSPORTS AT BRANDS HATCH, PLAYING GOLF AT THE RENOWNED LONDON GOLF CLUB, OR VISITING THE BEAUTIFUL 460-ACRE LULLINGSTONE COUNTRY PARK, ALL OF WHICH ARE WITHIN A 15-MINUTE DRIVE. ALTHOUGH THE AREA HAS A GREAT SENSE OF SECLUSION, IT IS STILL JUST 5 MILES FROM THE M25 AND CLOSE TO MANY TRAIN STATIONS WITH SUB-1-HOUR DOOR-TO-DOOR JOURNEY TIMES INTO LONDON (INCLUDING THE DRIVE TO THE STATION). THERE IS AN OFSTED 'GOOD' VILLAGE PRIMARY SCHOOL AT NEIGHBOURING WEST KINGSDOWN, AND A 'GOOD' RATED SECONDARY AT WROTHAM UNDER 5 MILES AWAY AS WELL AS OF COURSE A NUMBER OF INDEPENDENT AND GRAMMAR SCHOOLS IN SEVENOAKS WHICH IS AROUND 7 MILES AWAY.