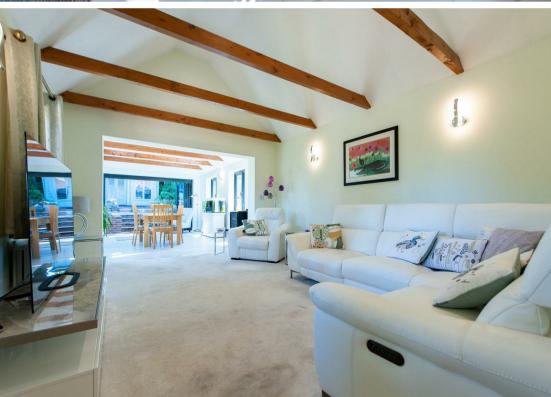

### ABOUT THIS HOME

This immaculately presented 3 bedroom detached home sits on a plot of 0.21 Acres (tbv) and is located in an exclusive cul-desac off a no through road. The property was built just over 20 years ago and the current owners have extended and modernised it since they bought it in 2016 to create a wonderful, light and airy home with a versatile layout. There are two interconnecting vaulted reception areas with bi-folding doors opening to the show-stopping landscaped south-easterly facing rear garden. The contemporary kitchen boasts quartz worktops and integrated appliances. In addition, there are two bedrooms, a study area (formerly the dining room) and a modern bathroom on the ground floor. The large main bedroom is on the first floor and is flooded with light from 5 Velux windows and boasts built-in wardrobes with automatic lighting and an en-suite shower room. The secluded mature garden is the owner's pride and joy and boasts a plethora of trees, shrubs and plants including some striking Scots Pine trees. There is space to park around 5 cars including one under the cover of a car port as well as a garage to house your cherished vehicle. This uniquely situated home is likely to generate a lot of interest so we would urge an early viewing to avoid disappointment.