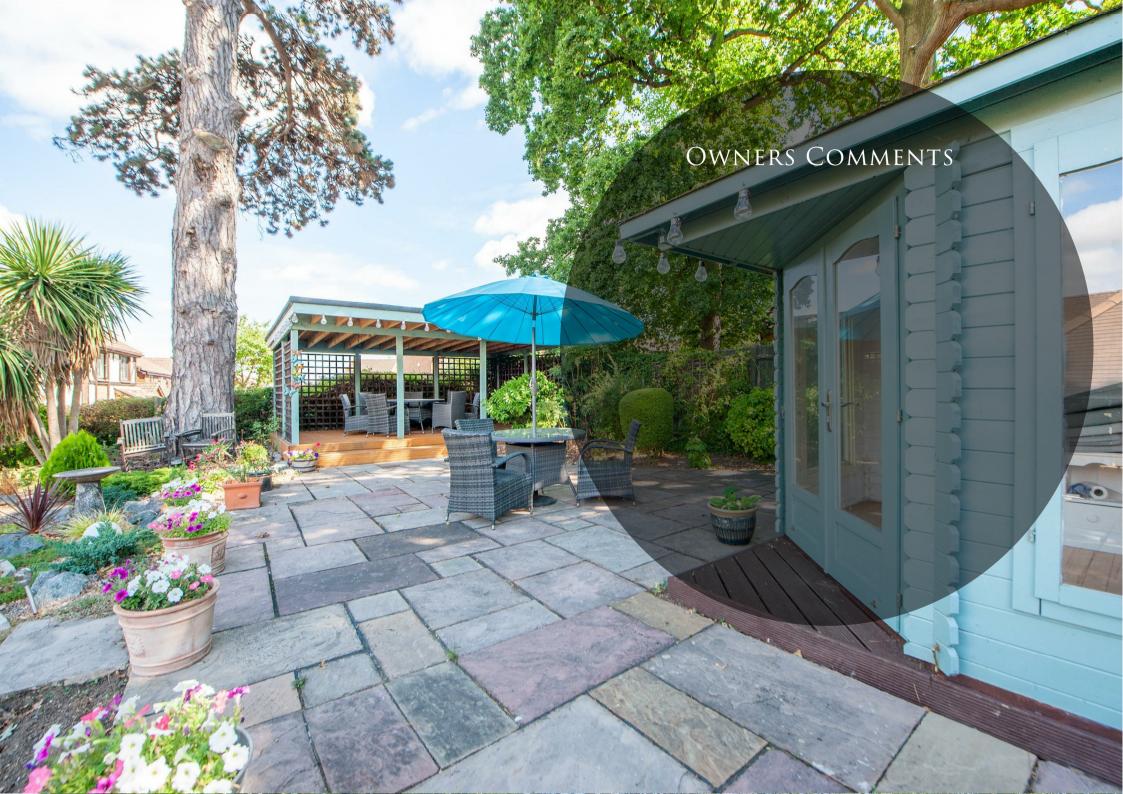

### ABOUT THIS HOME

This immaculately presented 3 bedroom detached home sits on a plot of 0.21 Acres (tbv) and is located in an exclusive cul-desac off a no through road. The property was built just over 20 years ago and the current owners have extended and modernised it since they bought it in 2016 to create a wonderful, light and airy home with a versatile layout. There are two interconnecting vaulted reception areas with bi-folding doors opening to the show-stopping landscaped south-easterly facing rear garden. The contemporary kitchen boasts quartz worktops and integrated appliances. In addition, there are two bedrooms, a study area (formerly the dining room) and a modern bathroom on the ground floor. The large main bedroom is on the first floor and is flooded with light from 5 Velux windows and boasts built-in wardrobes with automatic lighting and an en-suite shower room. The secluded mature garden is the owner's pride and joy and boasts a plethora of trees, shrubs and plants including some striking Scots Pine trees. There is space to park around 5 cars including one under the cover of a car port as well as a garage to house your cherished vehicle. This uniquely situated home is likely to generate a lot of interest so we would urge an early viewing to avoid disappointment.