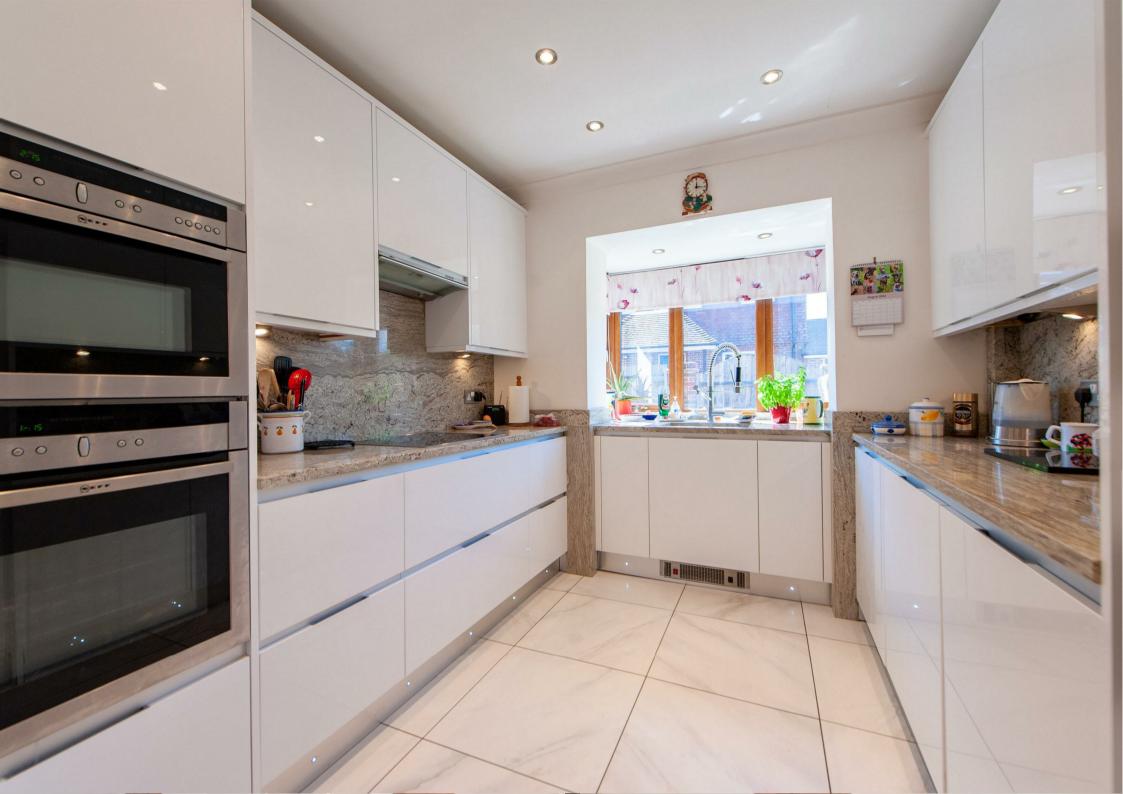

### ABOUT THIS HOME

This immaculately presented 3 bedroom detached home sits on a plot of 0.21 Acres (tbv) and is located in an exclusive cul-desac off a no through road. The property was built just over 20 years ago and the current owners have extended and modernised it since they bought it in 2016 to create a wonderful, light and airy home with a versatile layout. There are two interconnecting vaulted reception areas with bi-folding doors opening to the show-stopping landscaped south-easterly facing rear garden. The contemporary kitchen boasts quartz worktops and integrated appliances. In addition, there are two bedrooms, a study area (formerly the dining room) and a modern bathroom on the ground floor. The large main bedroom is on the first floor and is flooded with light from 5 Velux windows and boasts built-in wardrobes with automatic lighting and an en-suite shower room. The secluded mature garden is the owner's pride and joy and boasts a plethora of trees, shrubs and plants including some striking Scots Pine trees. There is space to park around 5 cars including one under the cover of a car port as well as a garage to house your cherished vehicle. This uniquely situated home is likely to generate a lot of interest so we would urge an early viewing to avoid disappointment.