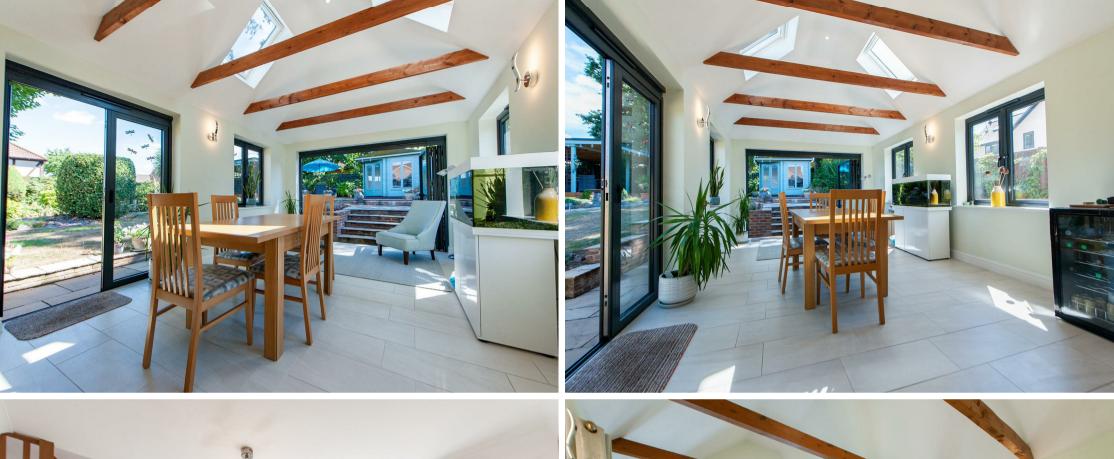

### ABOUT THIS HOME

This immaculately presented 3 bedroom detached home sits on a plot of 0.21 Acres (tbv) and is located in an exclusive cul-desac off a no through road. The property was built just over 20 years ago and the current owners have extended and modernised it since they bought it in 2016 to create a wonderful, light and airy home with a versatile layout. There are two interconnecting vaulted reception areas with bi-folding doors opening to the show-stopping landscaped south-easterly facing rear garden. The contemporary kitchen boasts quartz worktops and integrated appliances. In addition, there are two bedrooms, a study area (formerly the dining room) and a modern bathroom on the ground floor. The large main bedroom is on the first floor and is flooded with light from 5 Velux windows and boasts built-in wardrobes with automatic lighting and an en-suite shower room. The secluded mature garden is the owner's pride and joy and boasts a plethora of trees, shrubs and plants including some striking Scots Pine trees. There is space to park around 5 cars including one under the cover of a car port as well as a garage to house your cherished vehicle. This uniquely situated home is likely to generate a lot of interest so we would urge an early viewing to avoid disappointment.