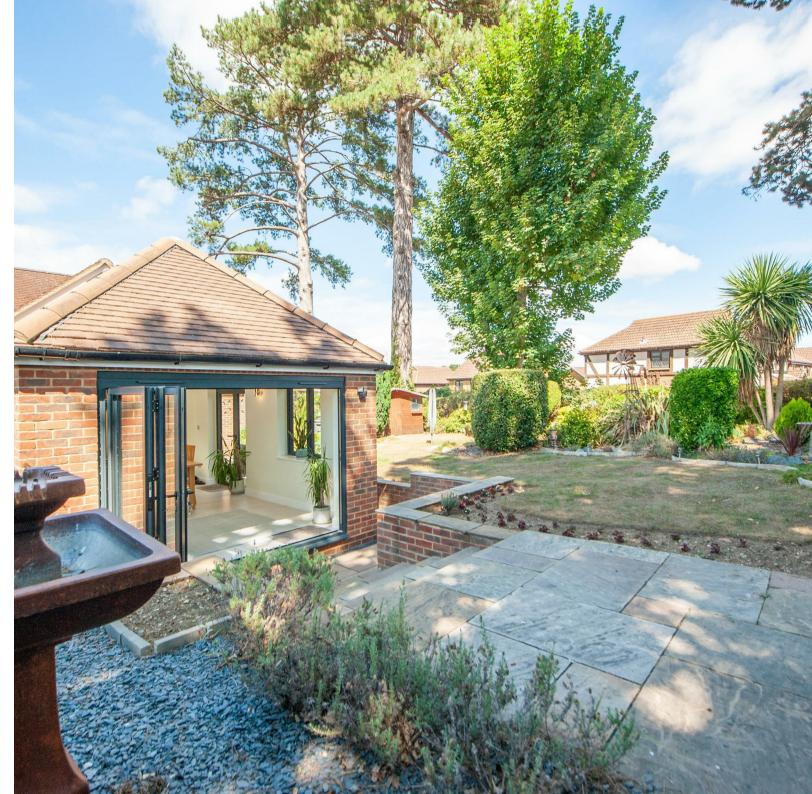

### ABOUT THIS HOME

This immaculately presented 3 bedroom detached home sits on a plot of 0.21 Acres (tbv) and is located in an exclusive cul-desac off a no through road. The property was built just over 20 years ago and the current owners have extended and modernised it since they bought it in 2016 to create a wonderful, light and airy home with a versatile layout. There are two interconnecting vaulted reception areas with bi-folding doors opening to the show-stopping landscaped south-easterly facing rear garden. The contemporary kitchen boasts quartz worktops and integrated appliances. In addition, there are two bedrooms, a study area (formerly the dining room) and a modern bathroom on the ground floor. The large main bedroom is on the first floor and is flooded with light from 5 Velux windows and boasts built-in wardrobes with automatic lighting and an en-suite shower room. The secluded mature garden is the owner's pride and joy and boasts a plethora of trees, shrubs and plants including some striking Scots Pine trees. There is space to park around 5 cars including one under the cover of a car port as well as a garage to house your cherished vehicle. This uniquely situated home is likely to generate a lot of interest so we would urge an early viewing to avoid disappointment.