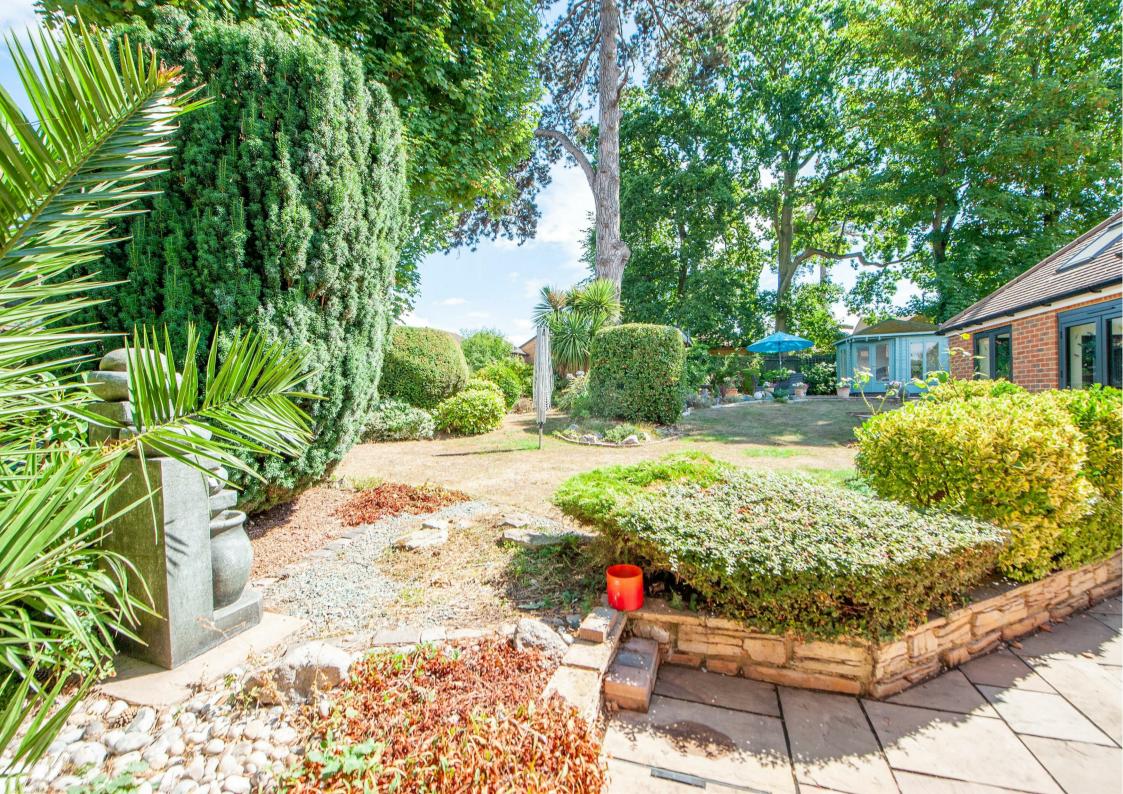

### ABOUT THIS HOME

This immaculately presented 3 bedroom detached home sits on a plot of 0.21 Acres (tbv) and is located in an exclusive cul-desac off a no through road. The property was built just over 20 years ago and the current owners have extended and modernised it since they bought it in 2016 to create a wonderful, light and airy home with a versatile layout. There are two interconnecting vaulted reception areas with bi-folding doors opening to the show-stopping landscaped south-easterly facing rear garden. The contemporary kitchen boasts quartz worktops and integrated appliances. In addition, there are two bedrooms, a study area (formerly the dining room) and a modern bathroom on the ground floor. The large main bedroom is on the first floor and is flooded with light from 5 Velux windows and boasts built-in wardrobes with automatic lighting and an en-suite shower room. The secluded mature garden is the owner's pride and joy and boasts a plethora of trees, shrubs and plants including some striking Scots Pine trees. There is space to park around 5 cars including one under the cover of a car port as well as a garage to house your cherished vehicle. This uniquely situated home is likely to generate a lot of interest so we would urge an early viewing to avoid disappointment.