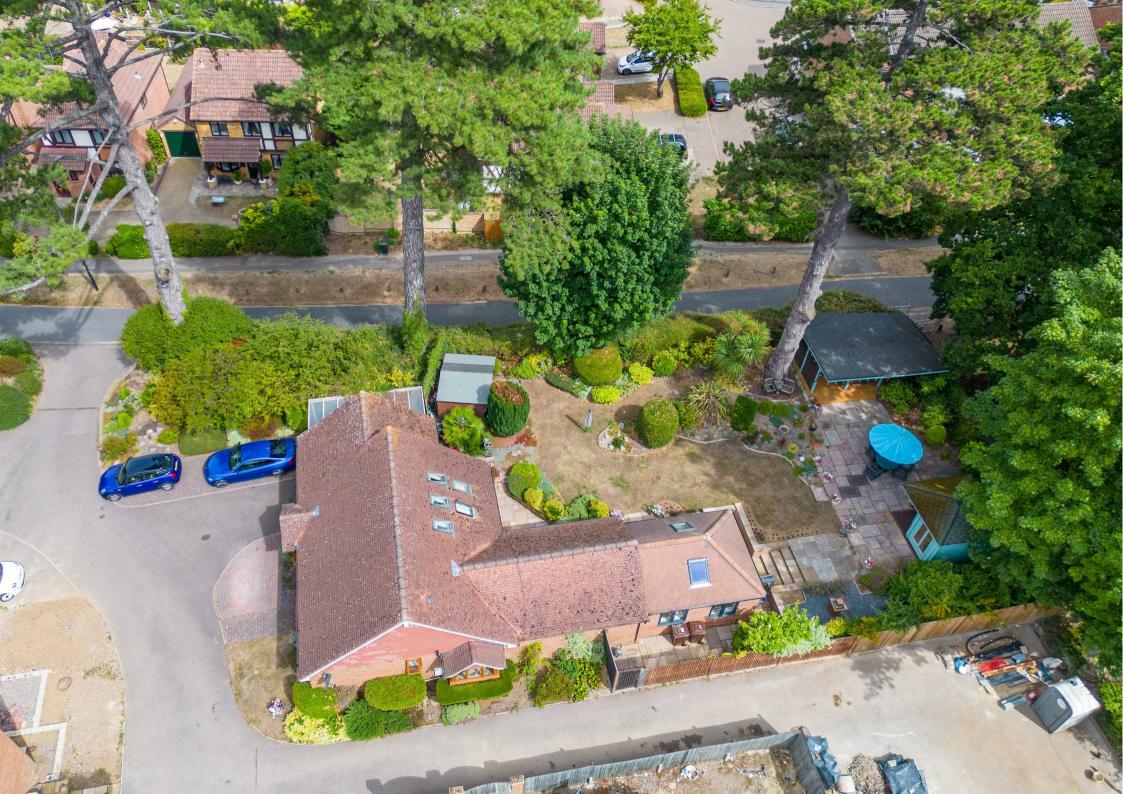

# 65 RECTORY LANE NORTH, LEYBOURNE, WEST MALLING, KENT, ME19 5HD

£800,000

- Beautifully Presented 3 Bedroom Detached Home
- Exclusive Cul-De-Sac Location off a No-Through Road
  - Mature Plot IRO 0.21 Acres (tbv)
  - Two Interconnecting Vaulted Reception Rooms
    - Contemporary High-Gloss Kitchen
  - Two Ground Floor Bedrooms and Bathroom
    - Study Area
  - First Floor Principal Bedroom and En-suite
  - Show-Stopping South-Easterly Facing Rear Garden
- 5 minute (1.4 miles) drive to West Malling station with trains to London Victoria from 55 minutes

### ABOUT THIS HOME

This immaculately presented 3 bedroom detached home sits on a plot of 0.21 Acres (tbv) and is located in an exclusive cul-desac off a no through road. The property was built just over 20 years ago and the current owners have extended and modernised it since they bought it in 2016 to create a wonderful, light and airy home with a versatile layout. There are two interconnecting vaulted reception areas with bi-folding doors opening to the show-stopping landscaped south-easterly facing rear garden. The contemporary kitchen boasts quartz worktops and integrated appliances. In addition, there are two bedrooms, a study area (formerly the dining room) and a modern bathroom on the ground floor. The large main bedroom is on the first floor and is flooded with light from 5 Velux windows and boasts built-in wardrobes with automatic lighting and an en-suite shower room. The secluded mature garden is the owner's pride and joy and boasts a plethora of trees, shrubs and plants including some striking Scots Pine trees. There is space to park around 5 cars including one under the cover of a car port as well as a garage to house your cherished vehicle. This uniquely situated home is likely to generate a lot of interest so we would urge an early viewing to avoid disappointment.