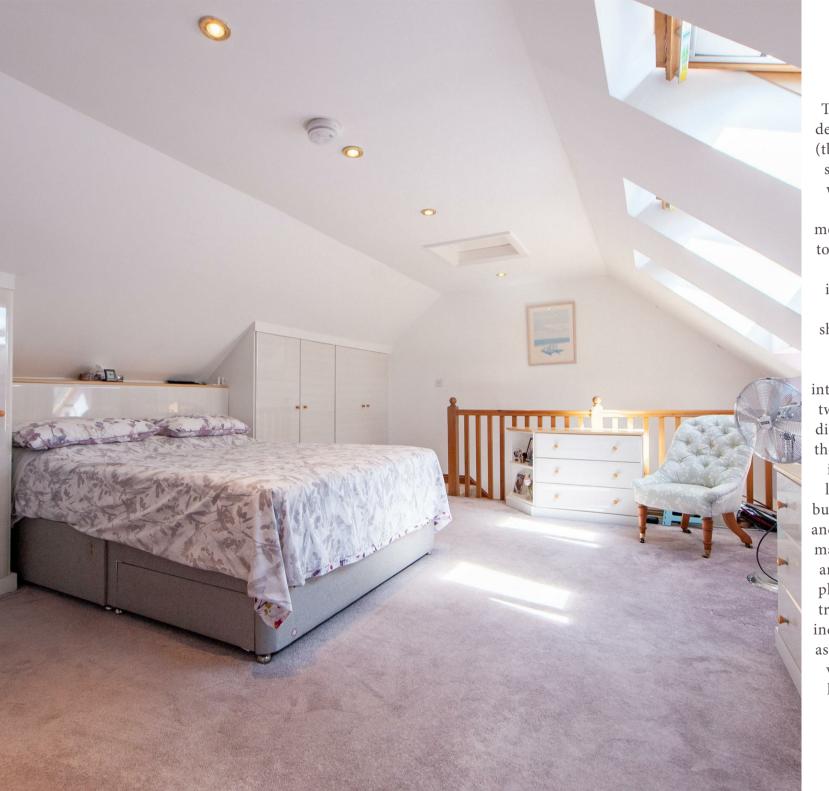

### ABOUT THIS HOME

This immaculately presented 3 bedroom detached home sits on a plot of 0.21 Acres (tbv) and is located in an exclusive cul-desac off a no through road. The property was built just over 20 years ago and the current owners have extended and modernised it since they bought it in 2016 to create a wonderful, light and airy home with a versatile layout. There are two interconnecting vaulted reception areas with bi-folding doors opening to the show-stopping landscaped south-easterly facing rear garden. The contemporary kitchen boasts quartz worktops and integrated appliances. In addition, there are two bedrooms, a study area (formerly the dining room) and a modern bathroom on the ground floor. The large main bedroom is on the first floor and is flooded with light from 5 Velux windows and boasts built-in wardrobes with automatic lighting and an en-suite shower room. The secluded mature garden is the owner's pride and joy and boasts a plethora of trees, shrubs and plants including some striking Scots Pine trees. There is space to park around 5 cars including one under the cover of a car port as well as a garage to house your cherished vehicle. This uniquely situated home is likely to generate a lot of interest so we would urge an early viewing to avoid disappointment.