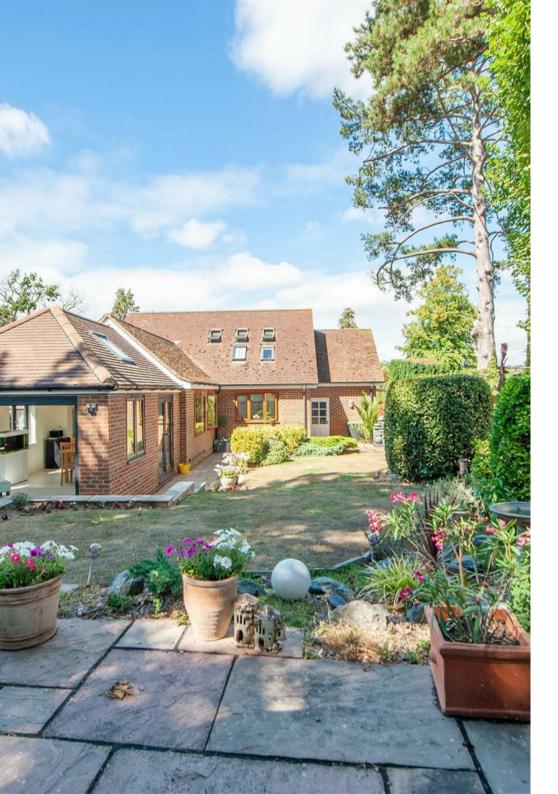

### ABOUT THIS HOME

This immaculately presented 3 bedroom detached home sits on a plot of 0.21 Acres (tbv) and is located in an exclusive cul-desac off a no through road. The property was built just over 20 years ago and the current owners have extended and modernised it since they bought it in 2016 to create a wonderful, light and airy home with a versatile layout. There are two interconnecting vaulted reception areas with bi-folding doors opening to the show-stopping landscaped south-easterly facing rear garden. The contemporary kitchen boasts quartz worktops and integrated appliances. In addition, there are two bedrooms, a study area (formerly the dining room) and a modern bathroom on the ground floor. The large main bedroom is on the first floor and is flooded with light from 5 Velux windows and boasts built-in wardrobes with automatic lighting and an en-suite shower room. The secluded mature garden is the owner's pride and joy and boasts a plethora of trees, shrubs and plants including some striking Scots Pine trees. There is space to park around 5 cars including one under the cover of a car port as well as a garage to house your cherished vehicle. This uniquely situated home is likely to generate a lot of interest so we would urge an early viewing to avoid disappointment.