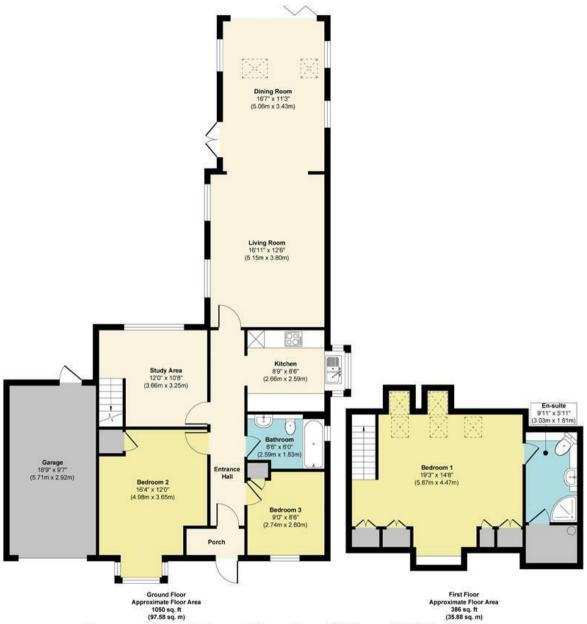

## 65 Rectory Lane North, Leybourne

Approx. Gross Internal Floor Area 1436 sq. ft / 133.46 sq. m

Illustration for identification purposes only, measurements are approximate, not to scale.

Produced by Elements Property