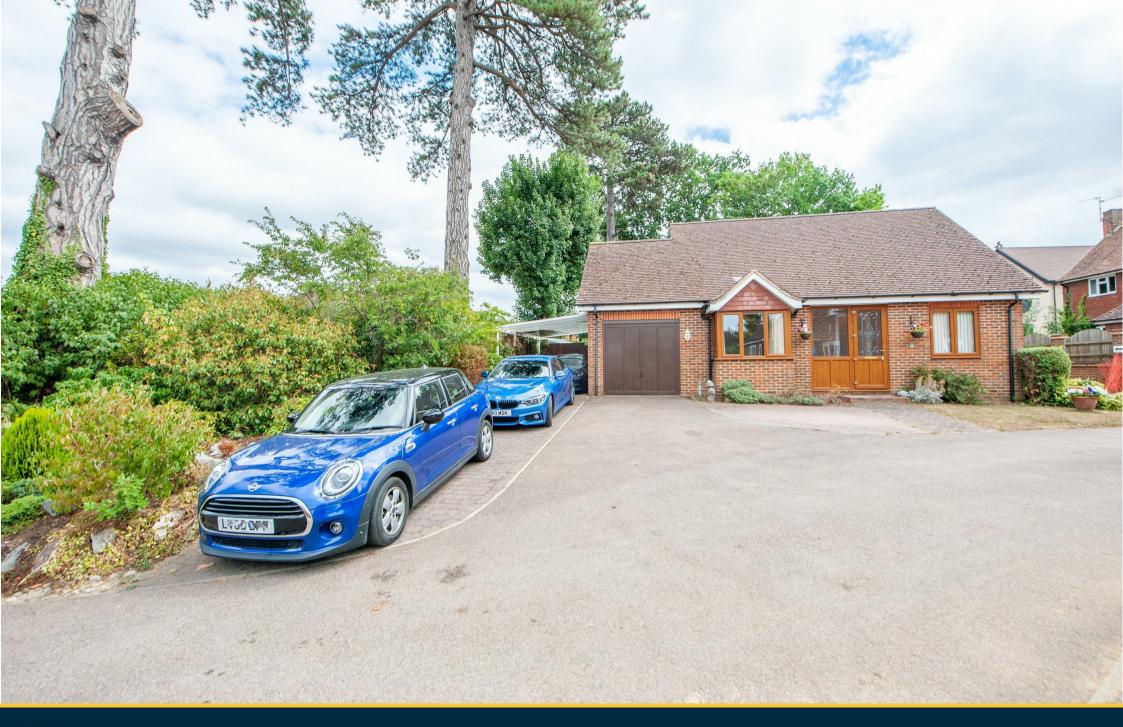

# 65 RECTORY LANE NORTH, LEYBOURNE, WEST MALLING, KENT, ME19 5HD

£800,000

- Beautifully Presented 3 Bedroom Detached Home
- Exclusive Cul-De-Sac Location off a No-Through Road
  - Mature Plot IRO 0.21 Acres (tbv)
  - Two Interconnecting Vaulted Reception Rooms
    - Contemporary High-Gloss Kitchen
  - Two Ground Floor Bedrooms and Bathroom
    - Study Area
  - First Floor Principal Bedroom and En-suite
  - Show-Stopping South-Easterly Facing Rear Garden
- 5 minute (1.4 miles) drive to West Malling station with trains to London Victoria from 55 minutes

### ABOUT THIS HOME

This immaculately presented 3 bedroom detached home sits on a plot of 0.21 Acres (tbv) and is located in an exclusive cul-desac off a no through road. The property was built just over 20 years ago and the current owners have extended and modernised it since they bought it in 2016 to create a wonderful, light and airy home with a versatile layout. There are two interconnecting vaulted reception areas with bi-folding doors opening to the show-stopping landscaped south-easterly facing rear garden. The contemporary kitchen boasts quartz worktops and integrated appliances. In addition, there are two bedrooms, a study area (formerly the dining room) and a modern bathroom on the ground floor. The large main bedroom is on the first floor and is flooded with light from 5 Velux windows and boasts built-in wardrobes with automatic lighting and an en-suite shower room. The secluded mature garden is the owner's pride and joy and boasts a plethora of trees, shrubs and plants including some striking Scots Pine trees. There is space to park around 5 cars including one under the cover of a car port as well as a garage to house your cherished vehicle. This uniquely situated home is likely to generate a lot of interest so we would urge an early viewing to avoid disappointment.