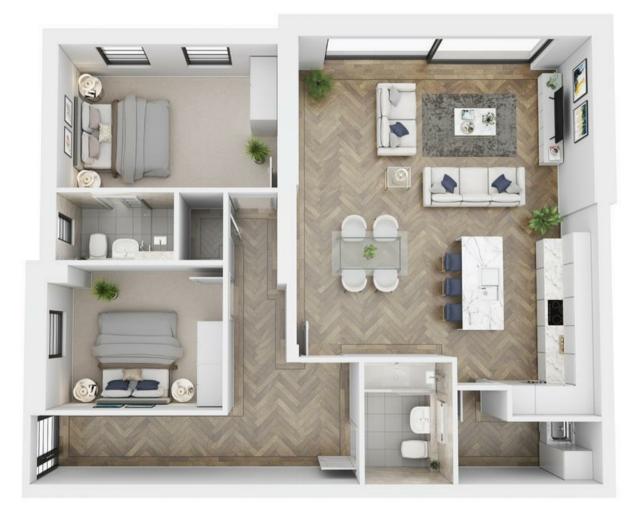

#### BUILT AND READY TO OCCUPY IMMEDIATELY

If you dream of owning an apartment near the beautiful Kent coast then this 2 bedroom ground floor garden apartment, located next to the North Foreland Golf Course could be the home for you. The underfloor heated interior provides modern comfort, and a plentiful windows create a light filled space. The property also benefits from the peace of mind of the existing 10-year ICW structural warranty. The ownership package encompasses the remainder of a 999-year lease with a 1/18th freehold share, while the service charge comes without ground rent. A parking space secured behind electric gates along

with numerous visitors spaces, EV charging and a video entry system enhance convenience. You can enjoy your free time in your own private garden, accessed from the dining area or the communal gardens, walk to the adjoining golf course which has a social membership for non-playing members or drive to the famous Joss Bay sandy beach in just 4 minutes.