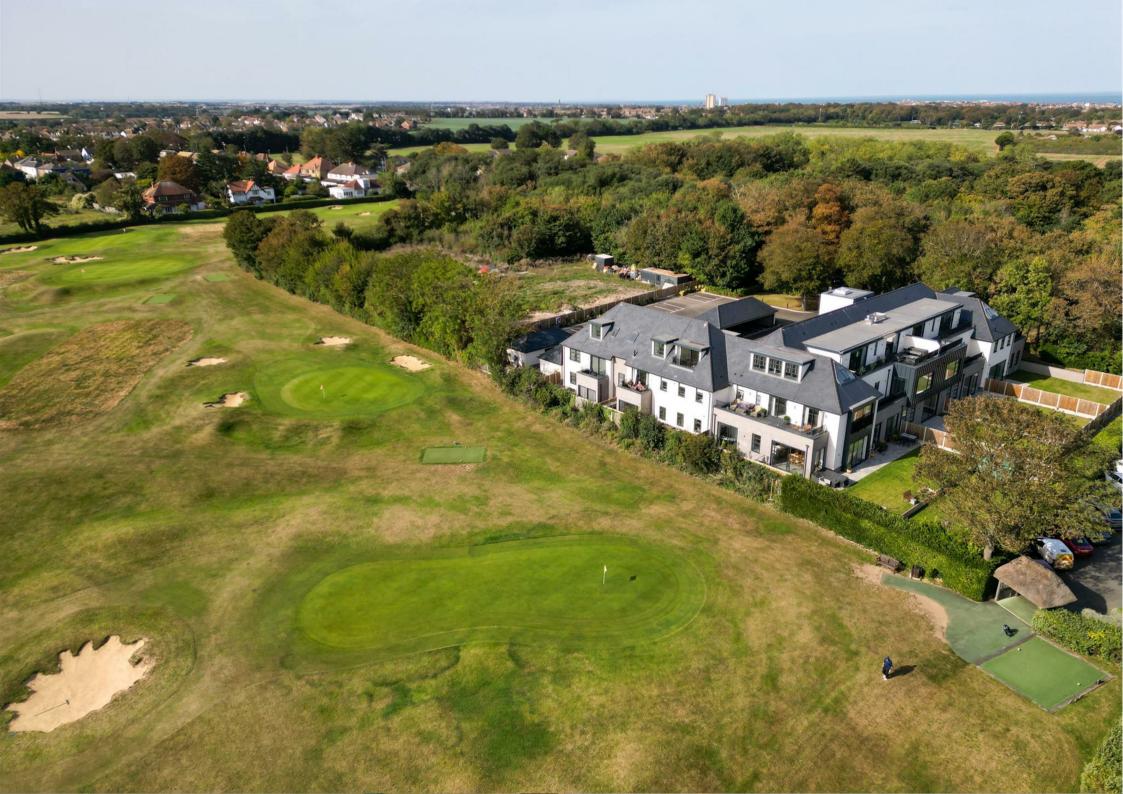

#### BUILT AND READY TO OCCUPY IMMEDIATELY

If you dream of owning an apartment near the beautiful Kent coast then this 2 bedroom ground floor garden apartment, located next to the North Foreland Golf Course could be the home for you. The underfloor heated interior provides modern comfort, and a plentiful windows create a light filled space. The property also benefits from the peace of mind of the existing 10-year ICW structural warranty. The ownership package encompasses the remainder of a 999-year lease with a 1/18th freehold share, while the service charge comes without ground rent. A parking space secured behind electric gates along

### About the area

The property is situated next to the North Foreland Golf Club just 4 minutes (1 mile) drive to Joss Bay and around 6 minutes (1.7 miles) drive to the centre of Broadstairs. The spectacular coastline boasts seven sandy beaches, clifftop walks and quaint fisherman's cottages.

The town of Broadstairs boasts many independent shops, smart restaurants and quaint cafes. At weekends you could spend your time walking or cycling the 32-mile Viking Coast Trail or perhaps taking the family for a surfing or sailing lesson. Golfers can play at the North Foreland Golf Club just walking distance away, or the renowned championship Royal St Georges in nearby Sandwich around half an hour away (11.3 miles).