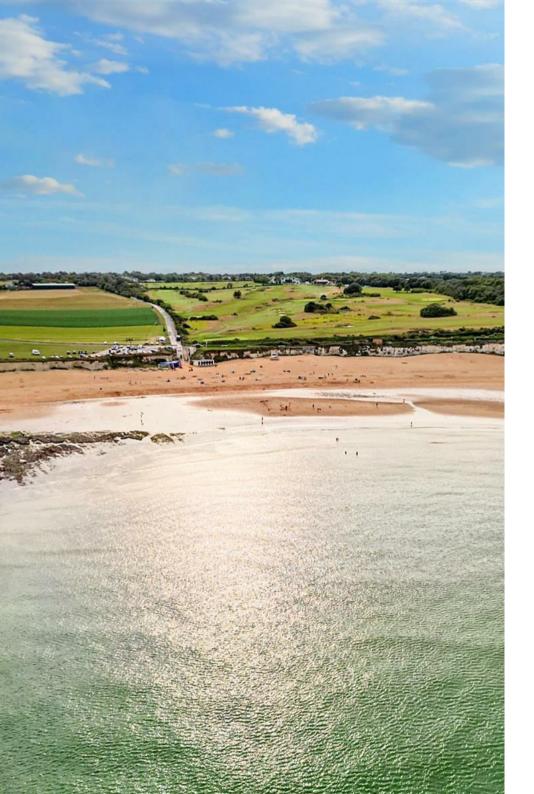

#### About the area

The property is situated next to the North Foreland Golf Club just 4 minutes (1 mile) drive to Joss Bay and around 6 minutes (1.7 miles) drive to the centre of Broadstairs. The spectacular coastline boasts seven sandy beaches, clifftop walks and quaint fisherman's cottages.

The town of Broadstairs boasts many independent shops, smart restaurants and quaint cafes. At weekends you could spend your time walking or cycling the 32-mile Viking Coast Trail or perhaps taking the family for a surfing or sailing lesson. Golfers can play at the North Foreland Golf Club just walking distance away, or the renowned championship Royal St Georges in nearby Sandwich around half an hour away (11.3 miles).