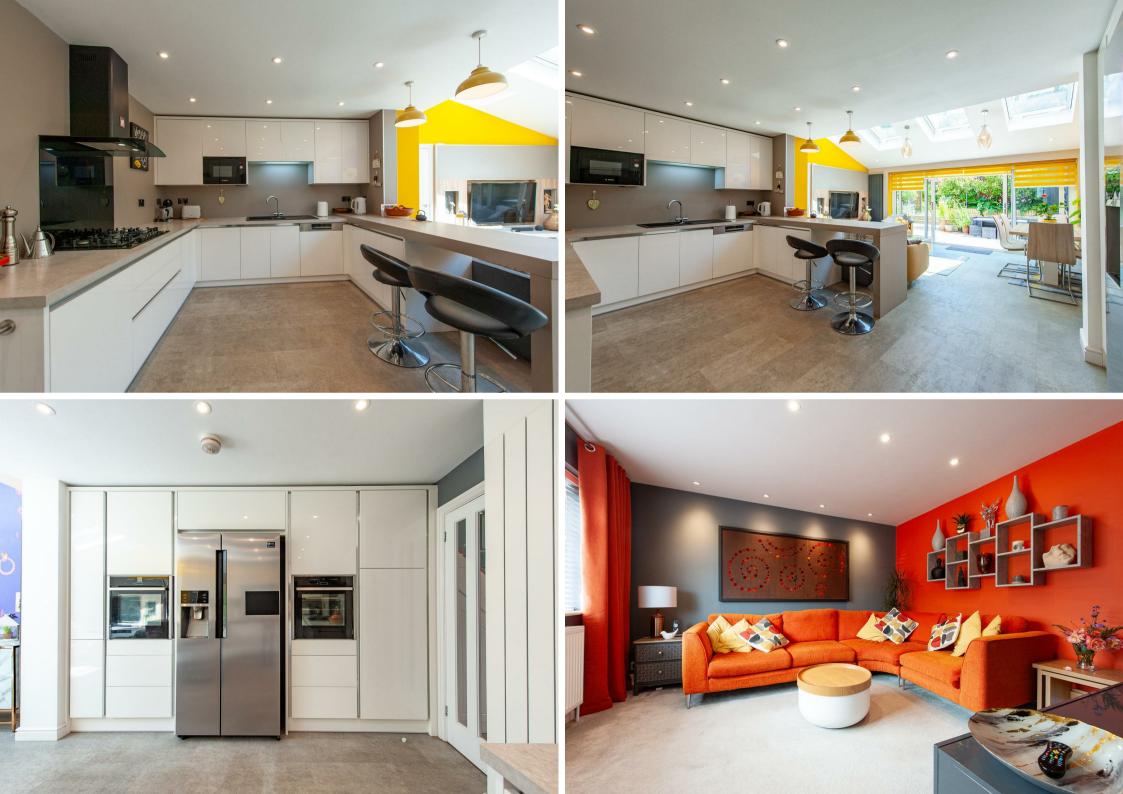

#### £525,000

- Gorgeous semi-detached home with two-storey side extension and single-storey pitched roof extension.
  - Stunning open-plan kitchen-dining-family room, perfect for entertaining.
- Cosy living room, inviting entrance hall, versatile bedroom, practical utility room, and contemporary wet room on the ground floor.
  - Light-filled first-floor landing leading to two spacious double bedrooms with walk-in wardrobes (one with an en-suite).
- Stylish family bathroom and a generous single bedroom with a built-in wardrobe on the first floor.
- Easterly facing rear garden with an expansive patio, built-in BBQ, seating area, and steps to a serene Japanese-themed garden.
- Additional highlights include a large shed with covered storage and a block-paved driveway accommodating 3-4 cars.
  - Beautifully hand-painted murals add unique charm and quality to the home.
- Located in Cobdown Close, Ditton, with excellent village amenities, top-rated schools, a 28-acre K-Sports club, and convenient commuting via Ebbsfleet International Station.
- Around 4.4 miles to Maidstone with a plethora of shops, restaurants and 4 well regarded grammar schools

### ABOUT THIS HOME

Welcome to this simply gorgeous semidetached home, exquisitely extended with a two-storey side addition and a singlestorey pitched roof extension. The ground

floor makes a real statement with a stunning open-plan kitchen-dining-family room, perfect for entertaining, alongside a cosy living room, an inviting entrance hall, a versatile bedroom, a practical utility room, and a contemporary wet room. Ascend to the first floor, where a lightfilled landing leads to two spacious double

bedrooms, each with walk-in wardrobes (one featuring a luxurious en-suite), a stylish family bathroom, and a generous single bedroom with built in wardrobe. Step outside the family-dining area into an