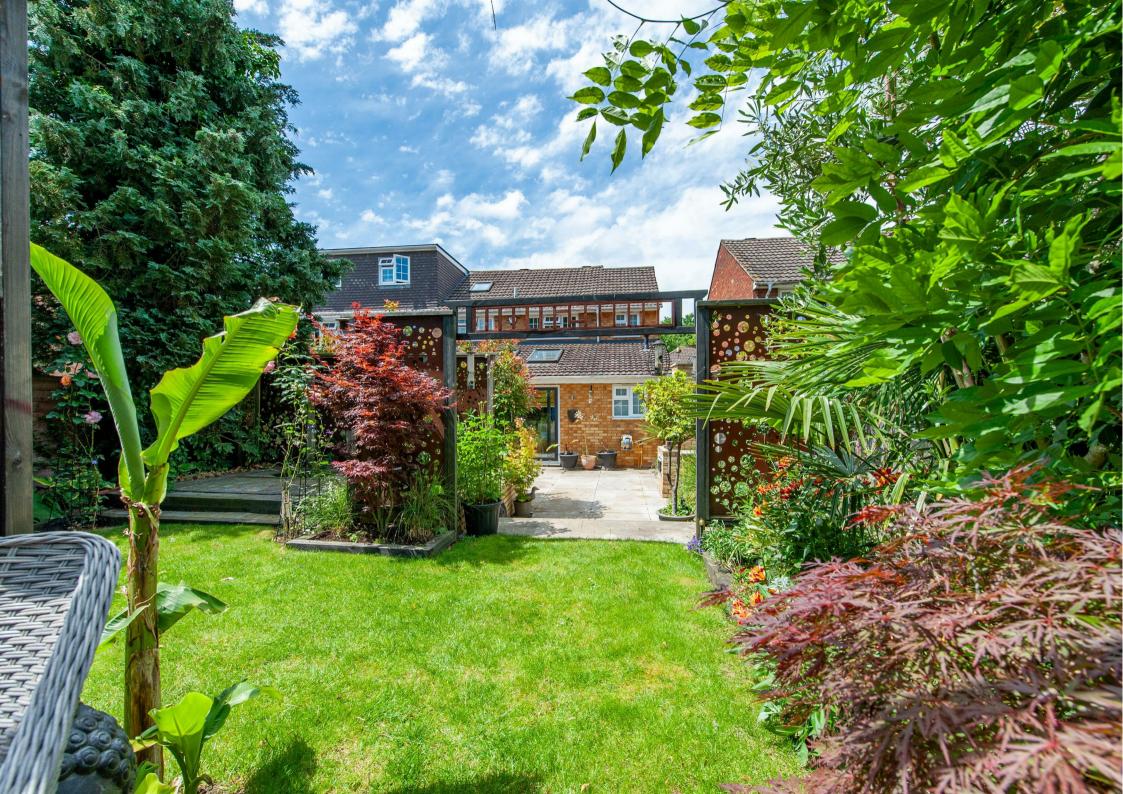

easterly facing rear garden, a true oasis featuring an expansive patio with a built-in BBQ and seating area, steps leading to a serene Japanese-themed garden adorned with an array of plants, an ornate pergola, and tranquil sunken ponds. Additional highlights include a large shed with covered storage and a block-paved driveway accommodating 3-4 cars. Seamlessly blending elegant design with practical features, this exceptional property is the ideal family home and the beautifully hand painted murals on some of the walls are just the cherry on top. Early viewing is highly recommended to fully appreciate its