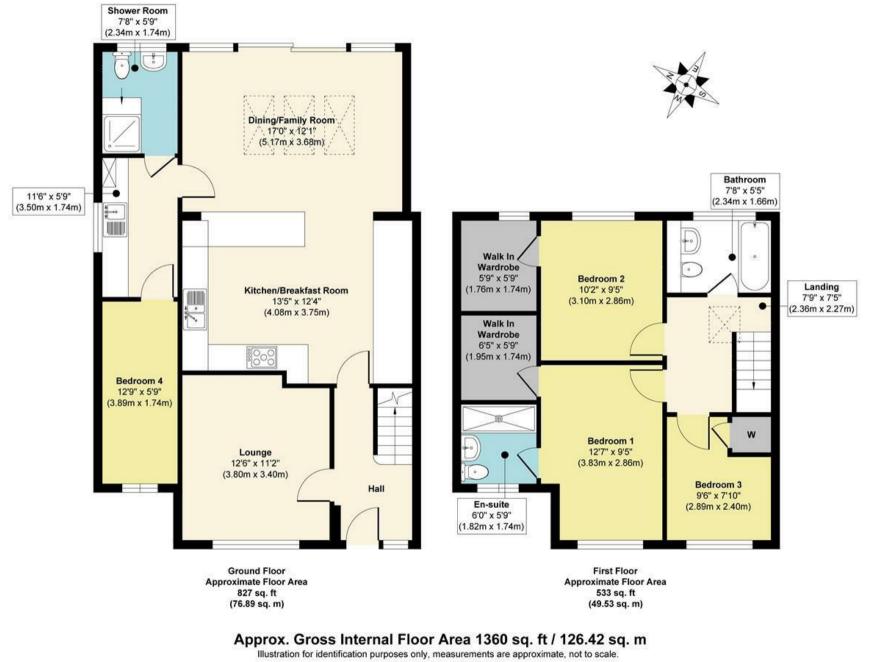

### ABOUT THIS HOME

Welcome to this simply gorgeous semidetached home, exquisitely extended with a two-storey side addition and a singlestorey pitched roof extension. The ground

floor makes a real statement with a stunning open-plan kitchen-dining-family room, perfect for entertaining, alongside a cosy living room, an inviting entrance hall, a versatile bedroom, a practical utility room, and a contemporary wet room. Ascend to the first floor, where a lightfilled landing leads to two spacious double

bedrooms, each with walk-in wardrobes (one featuring a luxurious en-suite), a stylish family bathroom, and a generous single bedroom with built in wardrobe. Step outside the family-dining area into an

easterly facing rear garden, a true oasis featuring an expansive patio with a built-in BBQ and seating area, steps leading to a serene Japanese-themed garden adorned with an array of plants, an ornate pergola, and tranquil sunken ponds. Additional highlights include a large shed with covered storage and a block-paved driveway accommodating 3-4 cars. Seamlessly blending elegant design with practical features, this exceptional property is the ideal family home and the beautifully hand painted murals on some of the walls are just the cherry on top. Early viewing is highly recommended to fully appreciate its