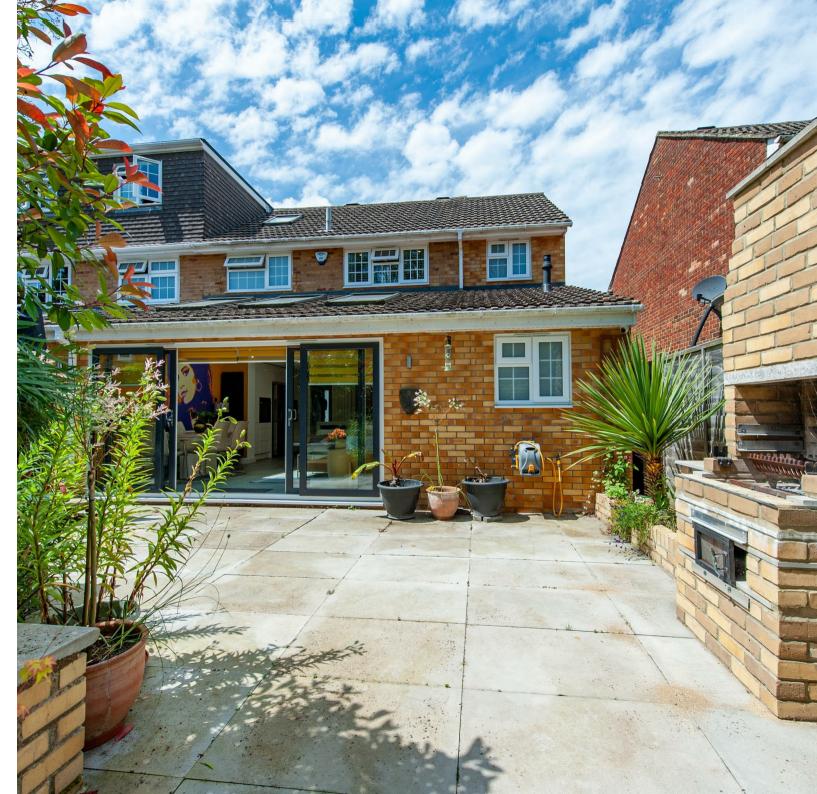

easterly facing rear garden, a true oasis featuring an expansive patio with a built-in BBQ and seating area, steps leading to a serene Japanese-themed garden adorned with an array of plants, an ornate pergola, and tranquil sunken ponds. Additional highlights include a large shed with covered storage and a block-paved driveway accommodating 3-4 cars. Seamlessly blending elegant design with practical features, this exceptional property is the ideal family home and the beautifully hand painted murals on some of the walls are just the cherry on top. Early viewing is highly recommended to fully appreciate its