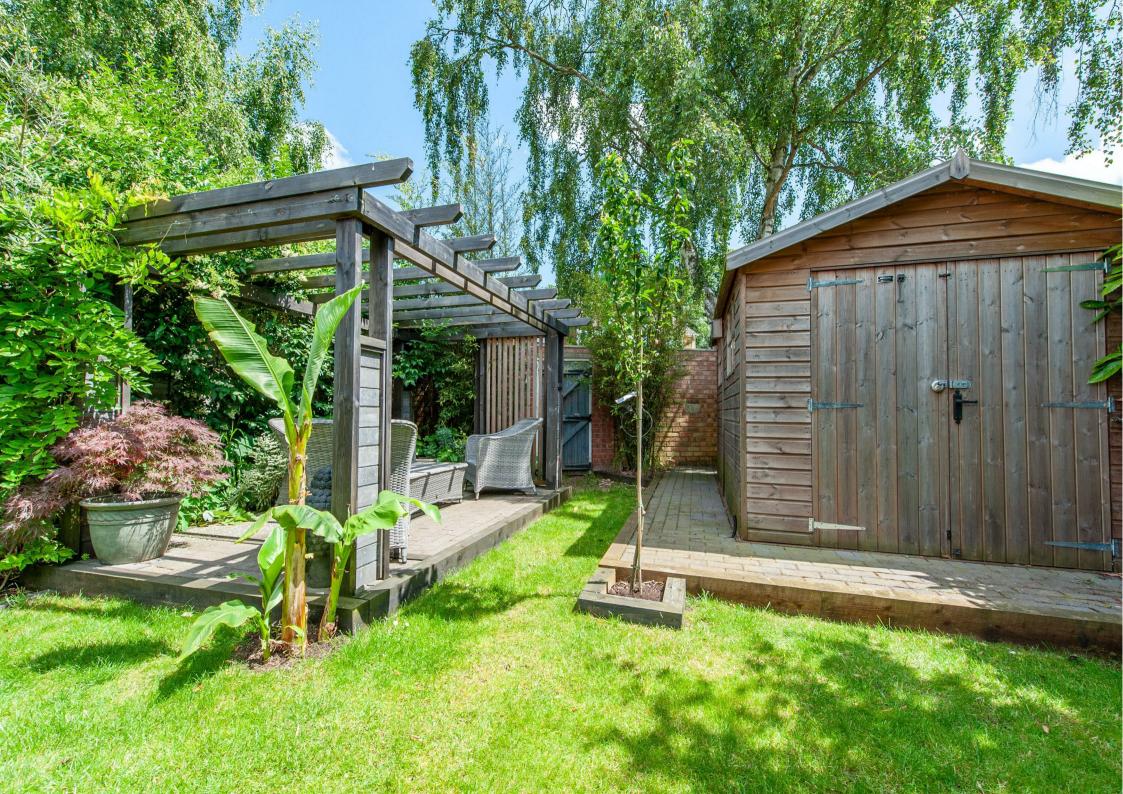

easterly facing rear garden, a true oasis featuring an expansive patio with a built-in BBQ and seating area, steps leading to a serene Japanese-themed garden adorned with an array of plants, an ornate pergola, and tranquil sunken ponds. Additional highlights include a large shed with covered storage and a block-paved driveway accommodating 3-4 cars. Seamlessly blending elegant design with practical features, this exceptional property is the ideal family home and the beautifully hand painted murals on some of the walls are just the cherry on top. Early viewing is highly recommended to fully appreciate its