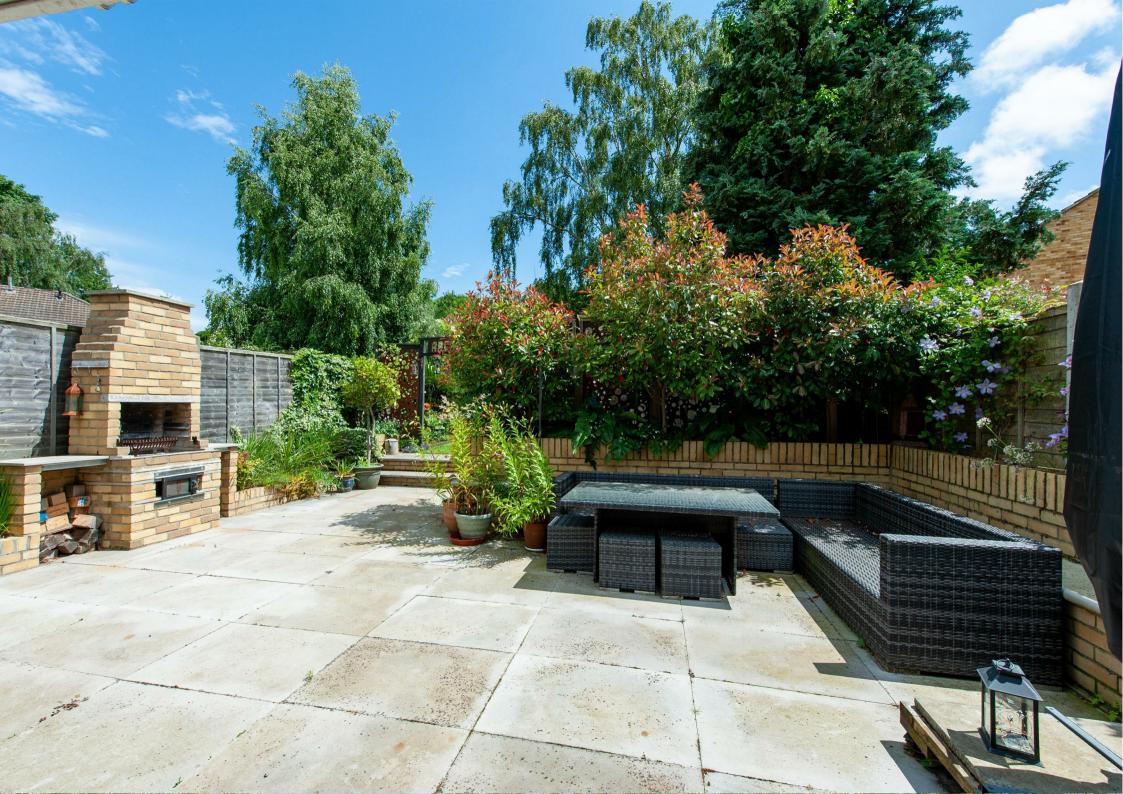

easterly facing rear garden, a true oasis featuring an expansive patio with a built-in BBQ and seating area, steps leading to a serene Japanese-themed garden adorned with an array of plants, an ornate pergola, and tranquil sunken ponds. Additional highlights include a large shed with covered storage and a block-paved driveway accommodating 3-4 cars. Seamlessly blending elegant design with practical features, this exceptional property is the ideal family home and the beautifully hand painted murals on some of the walls are just the cherry on top. Early viewing is highly recommended to fully appreciate its