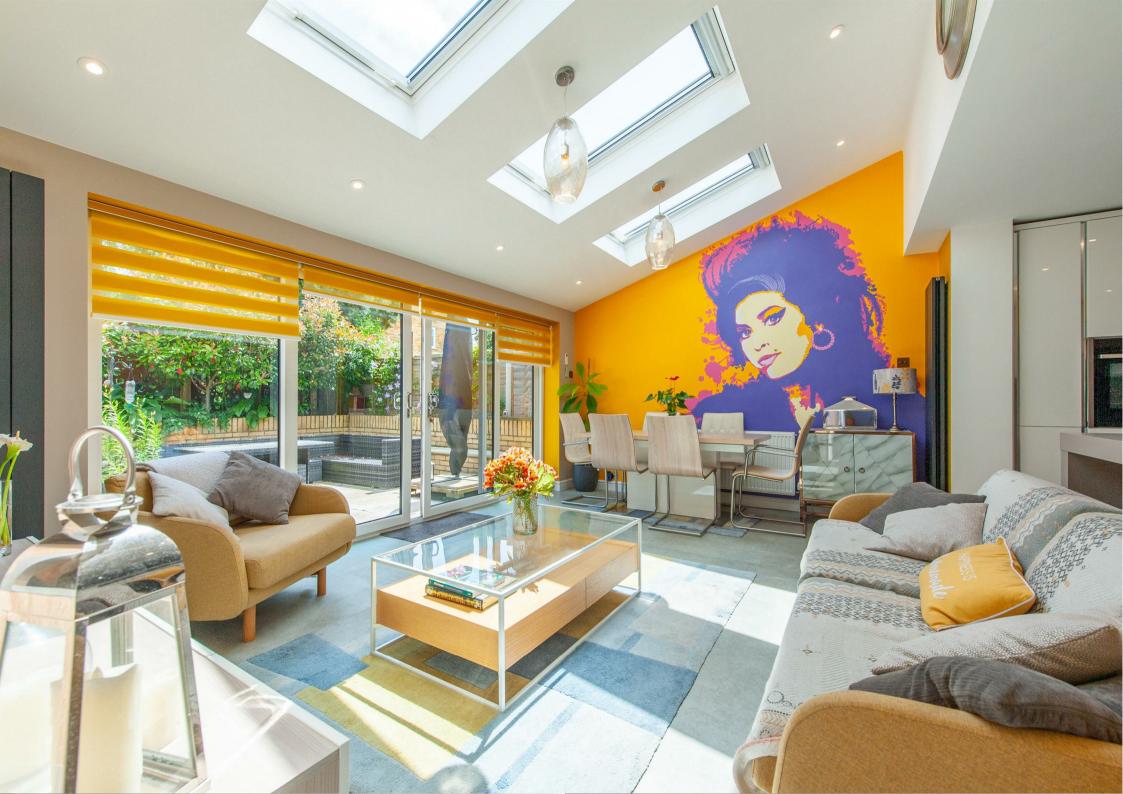

#### £525,000

- Gorgeous semi-detached home with two-storey side extension and single-storey pitched roof extension.
  - Stunning open-plan kitchen-dining-family room, perfect for entertaining.
- Cosy living room, inviting entrance hall, versatile bedroom, practical utility room, and contemporary wet room on the ground floor.
  - Light-filled first-floor landing leading to two spacious double bedrooms with walk-in wardrobes (one with an en-suite).
- Stylish family bathroom and a generous single bedroom with a built-in wardrobe on the first floor.
- Easterly facing rear garden with an expansive patio, built-in BBQ, seating area, and steps to a serene Japanese-themed garden.
- Additional highlights include a large shed with covered storage and a block-paved driveway accommodating 3-4 cars.
  - Beautifully hand-painted murals add unique charm and quality to the home.
- Located in Cobdown Close, Ditton, with excellent village amenities, top-rated schools, a 28-acre K-Sports club, and convenient commuting via Ebbsfleet International Station.
- Around 4.4 miles to Maidstone with a plethora of shops, restaurants and 4 well regarded grammar schools

### ABOUT THIS HOME

Welcome to this simply gorgeous semidetached home, exquisitely extended with a two-storey side addition and a singlestorey pitched roof extension. The ground

floor makes a real statement with a stunning open-plan kitchen-dining-family room, perfect for entertaining, alongside a cosy living room, an inviting entrance hall, a versatile bedroom, a practical utility room, and a contemporary wet room. Ascend to the first floor, where a lightfilled landing leads to two spacious double