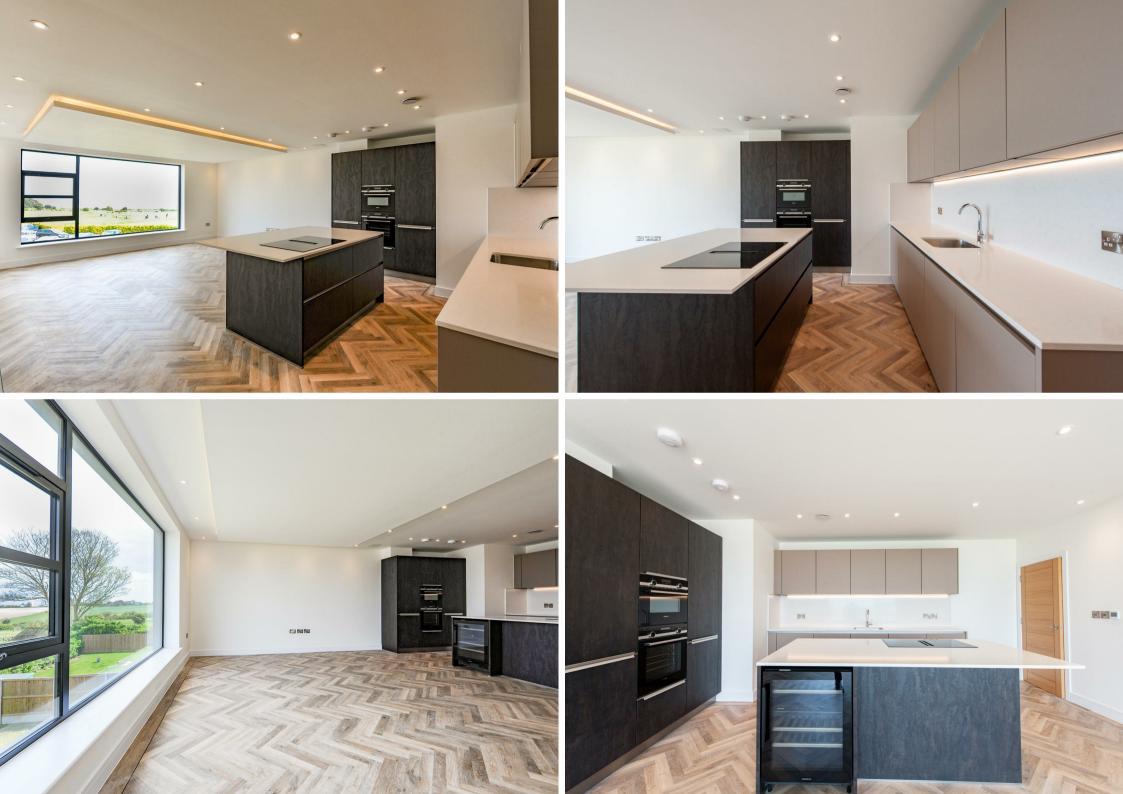

#### BUILT AND READY TO OCCUPY IMMEDIATELY

If you dream of owning an apartment near the beautiful Kent coast then this 2 bedroom first floor floor apartment, located next to the North Foreland Golf Course could be the home for you. The underfloor heated interior provides modern comfort, and a plentiful windows create a light filled space. The property also benefits from the peace of mind of the existing 10-year ICW structural warranty. The ownership package encompasses the remainder of a 999-year lease with a 1/18th freehold share, while the service charge comes without ground rent. A parking space secured behind electric gates along with numerous visitors spaces, EV charging and a video entry system enhance convenience. You can enjoy your free time on your own private balcony or the communal gardens, walk to the adjoining golf course which has a social membership for non-playing members or drive to the famous Joss Bay sandy beach in just 4 minutes.