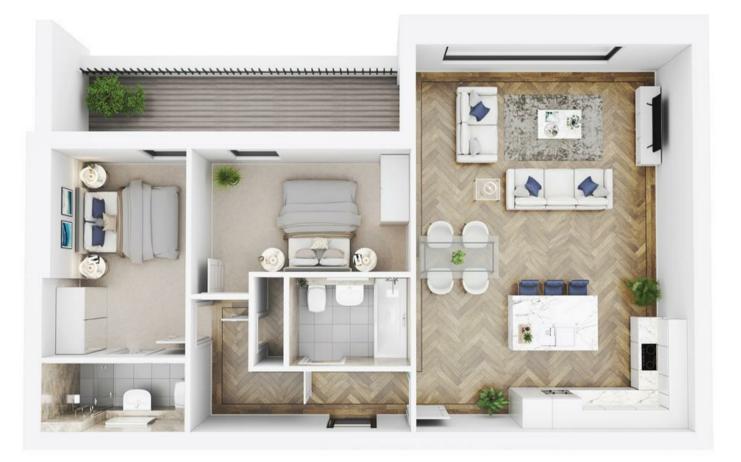

#### BUILT AND READY TO OCCUPY IMMEDIATELY

If you dream of owning an apartment near the beautiful Kent coast then this 2 bedroom first floor floor apartment, located next to the North Foreland Golf Course could be the home for you. The underfloor heated interior provides modern comfort, and a plentiful windows create a light filled space. The property also benefits from the peace of mind of the existing 10-year ICW structural warranty. The ownership package encompasses the remainder of a 999-year lease with a 1/18th freehold share, while the service charge comes without ground rent. A parking space secured behind electric gates along with numerous visitors spaces, EV charging and a video entry system enhance convenience. You can enjoy your free time on your own private balcony or the communal gardens, walk to the adjoining golf course which has a social membership for non-playing members or drive to the famous Joss Bay sandy beach in just 4 minutes.