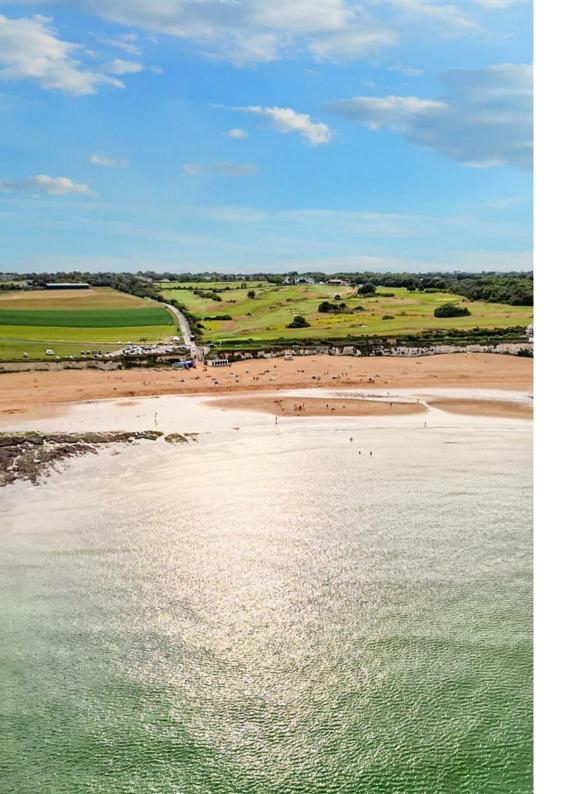

#### About the area

The property is situated next to the North Foreland Golf Club just 4 minutes (1 mile) drive to Joss Bay and around 6 minutes (1.7 miles) drive to the centre of Broadstairs. The spectacular coastline boasts seven sandy beaches, clifftop walks and quaint fisherman's cottages.

The town of Broadstairs boasts many independent shops, smart restaurants and quaint cafes. At weekends you could spend your time walking or cycling the 32-mile Viking Coast Trail or perhaps taking the family for a surfing or sailing lesson. Golfers can play at the North Foreland Golf Club just walking distance away, or the renowned championship Royal St Georges in nearby Sandwich around half an hour away (11.3 miles).