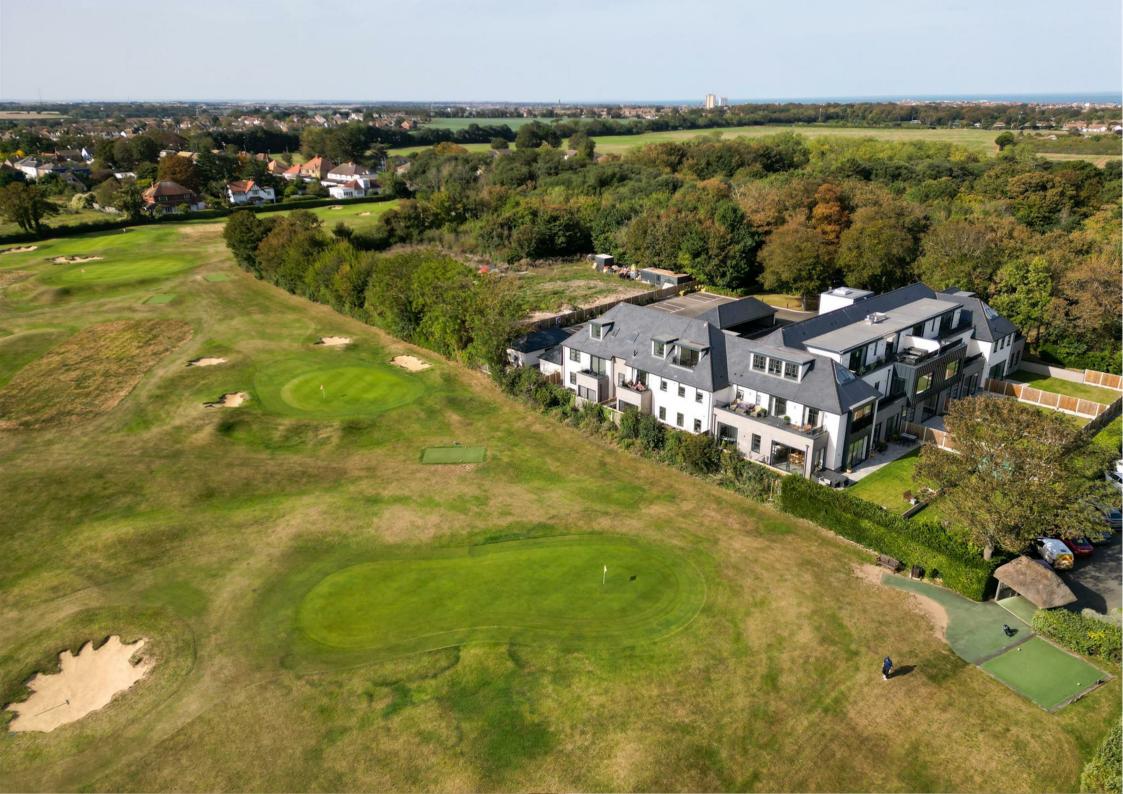

#### BUILT AND READY TO OCCUPY IMMEDIATELY

If you dream of owning an apartment near the beautiful Kent coast then this 2 bedroom first floor floor apartment, located next to the North Foreland Golf Course could be the home for you. The underfloor heated interior provides modern comfort, and a plentiful windows create a light filled space. The property also benefits from the peace of mind of the existing 10-year ICW structural warranty. The ownership package encompasses the remainder of a 999-year lease with a 1/18th freehold share, while the service charge comes without ground rent. A parking space secured behind electric gates along with numerous visitors spaces, EV charging and a video entry system enhance convenience. You can enjoy your free time on your own private balcony or the communal gardens, walk to the adjoining golf course which has a social membership for non-playing members or drive to the famous Joss Bay sandy beach in just 4 minutes.

#### About the area

The property is situated next to the North Foreland Golf Club just 4 minutes (1 mile) drive to Joss Bay and around 6 minutes (1.7 miles) drive to the centre of Broadstairs. The spectacular coastline boasts seven sandy beaches, clifftop walks and quaint fisherman's cottages.