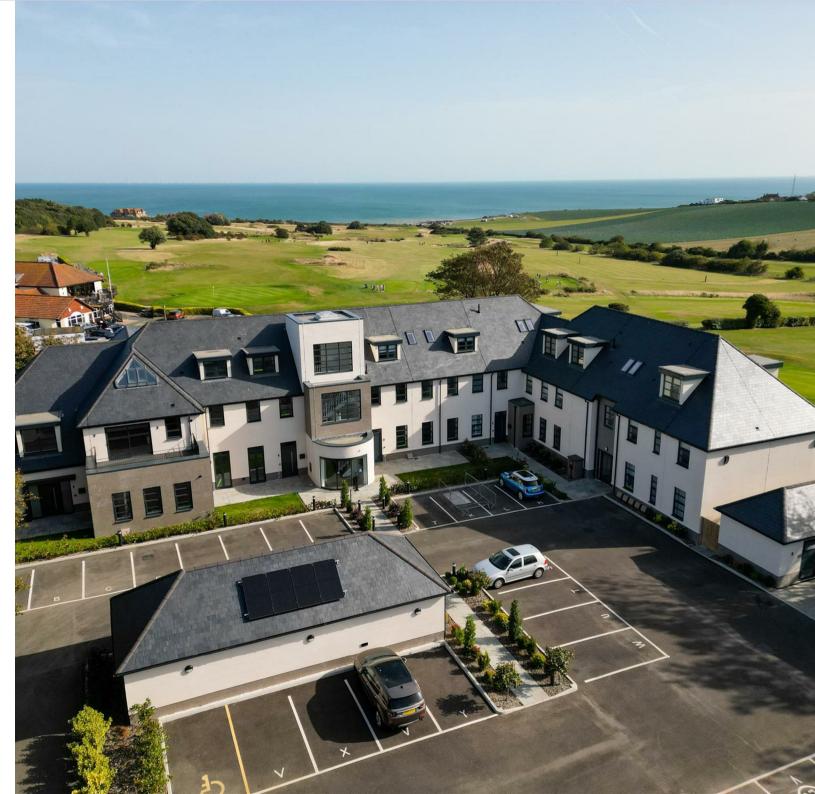

#### £495,000

- Prime Location: Just a 4-minute drive from scenic Joss Bay, this apartment offers a coastal lifestyle for leisurely strolls and beachside relaxation
  - Golfers Dream: Situated directly next to the North Foreland Golf Course
- Year-Round Comfort: Underfloor heating ensures cosy living, while the welldesigned layout bathes the interior in natural light
- Private Outdoor Space: Your own private balcony overlooking the golf course down to Joss Bay
- Parking and Security: Allocated parking space plus ample visitor parking with EV charging, all within a gated entrance boasting video entry system
- Community Retreat: In addition to your own balcony you can enjoy the tranquil residents' garden for relaxation and socialising
- Value and Peace: No ground rent offers peace of mind and exceptional value
- Quality Assurance: Backed by a 10-year ICW structural warranty, the property reflects contemporary construction and design
- Ownership Advantage: With a 999-year lease and 1/18th freehold share, you gain both ownership security and a voice in communal decisions
  - Built and ready to occupy immediately

#### BUILT AND READY TO OCCUPY IMMEDIATELY

If you dream of owning an apartment near the beautiful Kent coast then this 2 bedroom first floor floor apartment, located next to the North Foreland Golf Course could be the home for you. The underfloor heated interior provides modern comfort, and a plentiful windows create a light filled space. The property also benefits from the peace of mind of the existing 10-year ICW structural warranty. The ownership package encompasses the remainder of a 999-year lease with a 1/18th freehold share, while the service charge comes without ground rent. A parking space secured behind electric gates along with numerous visitors spaces, EV charging and a video entry system enhance convenience. You can enjoy your free time on your own private balcony or the communal gardens, walk to the adjoining golf course which has a social membership for non-playing members or drive to the famous Joss Bay sandy beach in just 4 minutes.

#### About the area

The property is situated next to the North Foreland Golf Club just 4 minutes (1 mile) drive to Joss Bay and around 6 minutes (1.7 miles) drive to the centre of Broadstairs. The spectacular coastline boasts seven sandy beaches, clifftop walks and quaint fisherman's cottages.