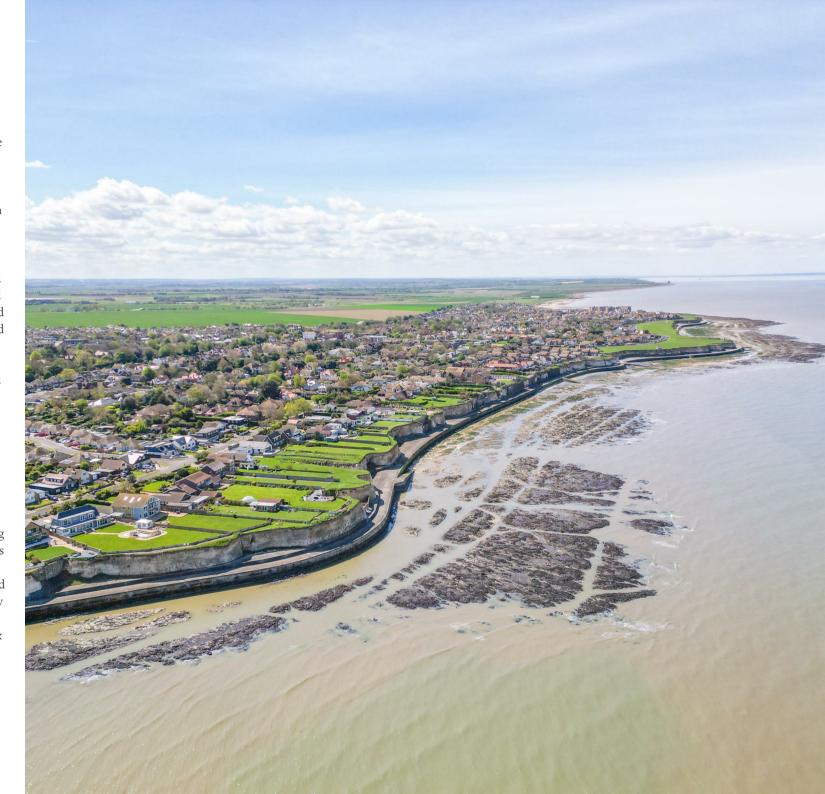

### ABOUT THE AREA

The property is found in the peaceful area of Epple Bay, Birchington. The Bay itself is a small sandy one with chalk reef and far quieter than many others in the area. Nearby Minnis Bay (1.6 miles) boasts a long stretch of blue flag sandy beach with a backdrop of colourful beach huts making this a picture-postcard destination. In addition you can cycle to Margate Main sands in around 20 minutes (3.9 miles) past neighbouring Westgate Bay so you have the best of both worlds here with tranquility but access to the hustle and bustle if and when you fancy it. There are a number of local amenities within walking distance and the main village centre of Birchington-on-sea is around 15 minutes (0.7 miles) away by foot, where you will find a wide range of shops, pubs, wine bars, restaurants, supermarkets and the like. Birchington station which has journey times into London St Pancras in 1 hour 32 minutes or London-Victoria, in 1 hour 37 minutes.