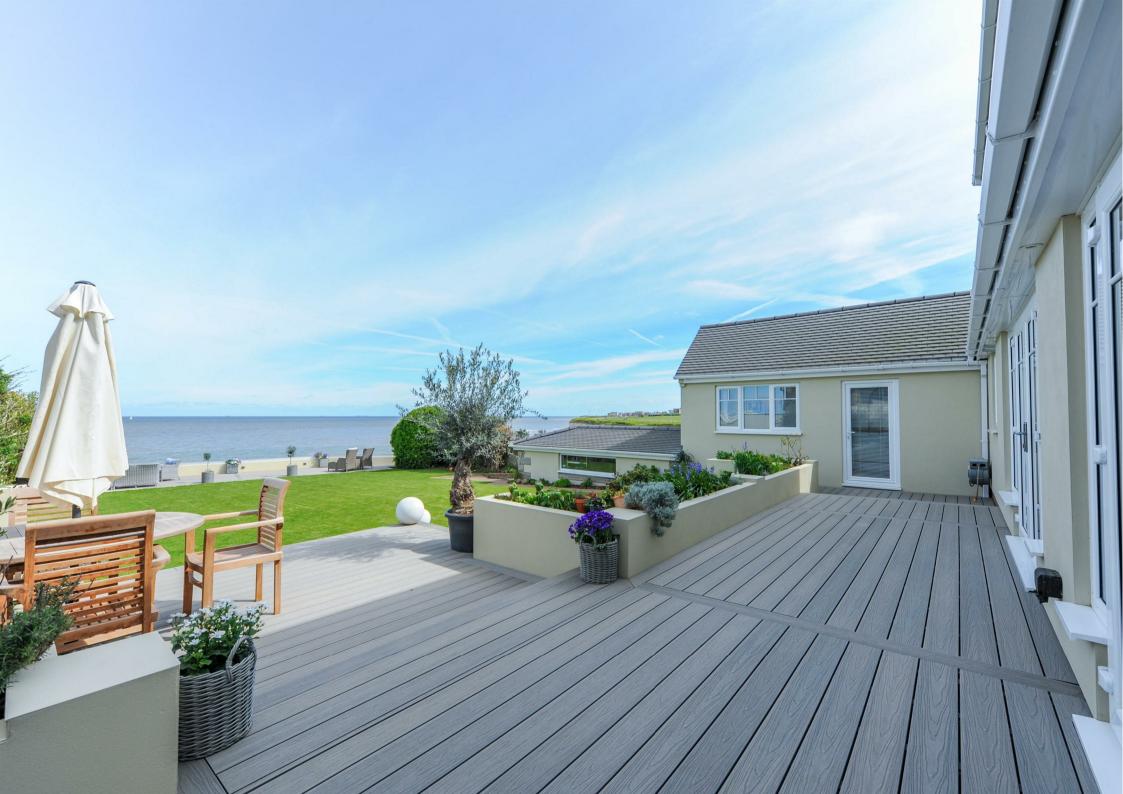

But the true gem lies in the rear boundary wall where 'the den' awaits, boasting stunning sea views. This space is a sanctuary for creative minds and relaxation enthusiasts alike.

Step outside onto extensive composite decking areas, where you can soak in the scenery, with the far deck offering jaw-dropping views over Epple Bay. There is a gym, garage and additional workshop in addition to a driveway to the front.