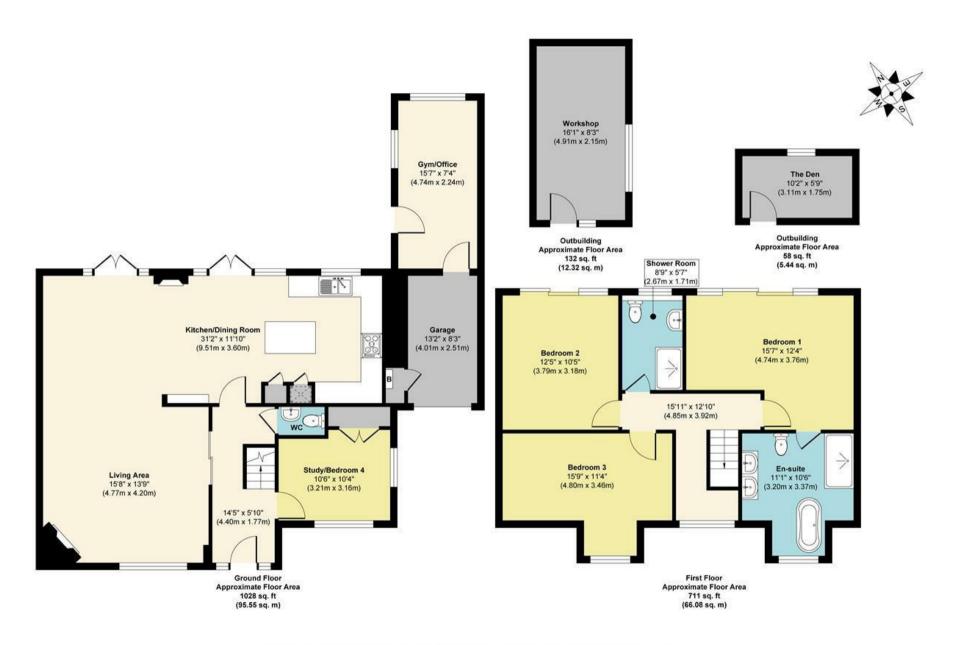

This property is not just a home; it's a lifestyle choice, offering unparalleled luxury and tranquility by the sea whether as a main residence or holiday home.

Approx. Gross Internal Floor Area 1929 sq. ft / 179.39 sq. m

Illustration for identification purposes only, measurements are approximate, not to scale.

Produced by Elements Property