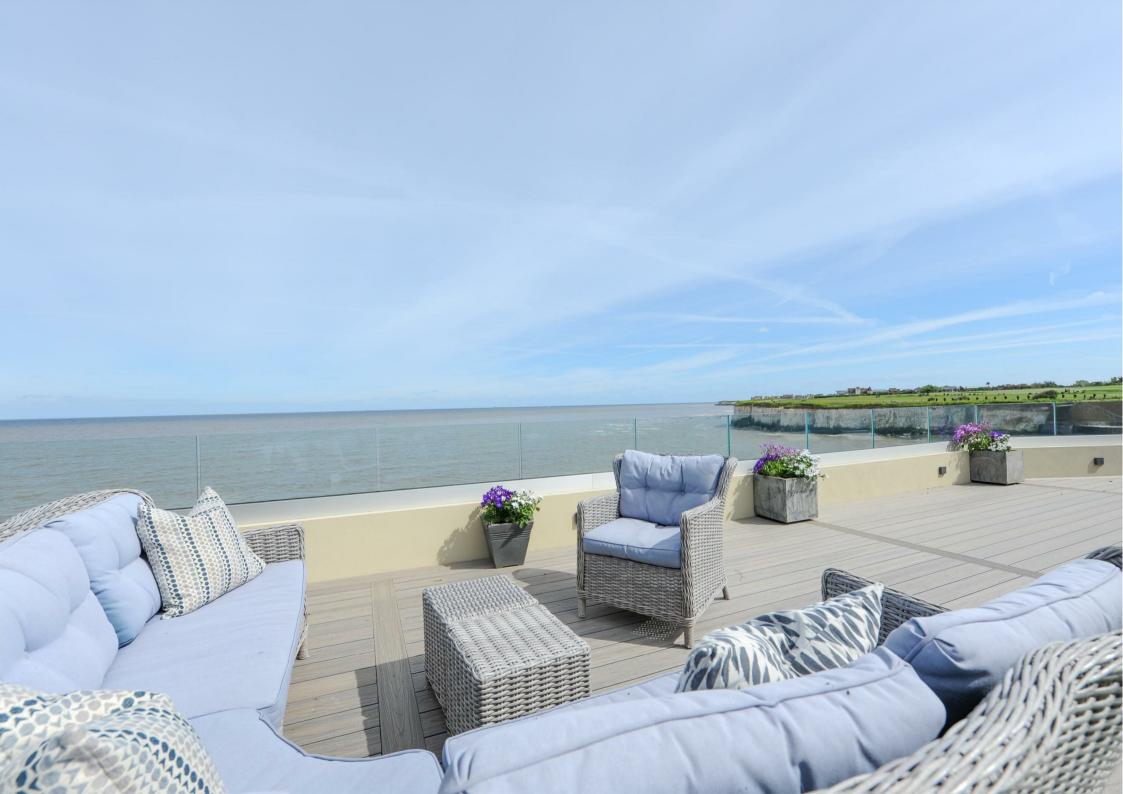

But the true gem lies in the rear boundary wall where 'the den' awaits, boasting stunning sea views. This space is a sanctuary for creative minds and relaxation enthusiasts alike.

Step outside onto extensive composite decking areas, where you can soak in the scenery, with the far deck offering jaw-dropping views over Epple Bay. There is a gym, garage and additional workshop in addition to a driveway to the front.