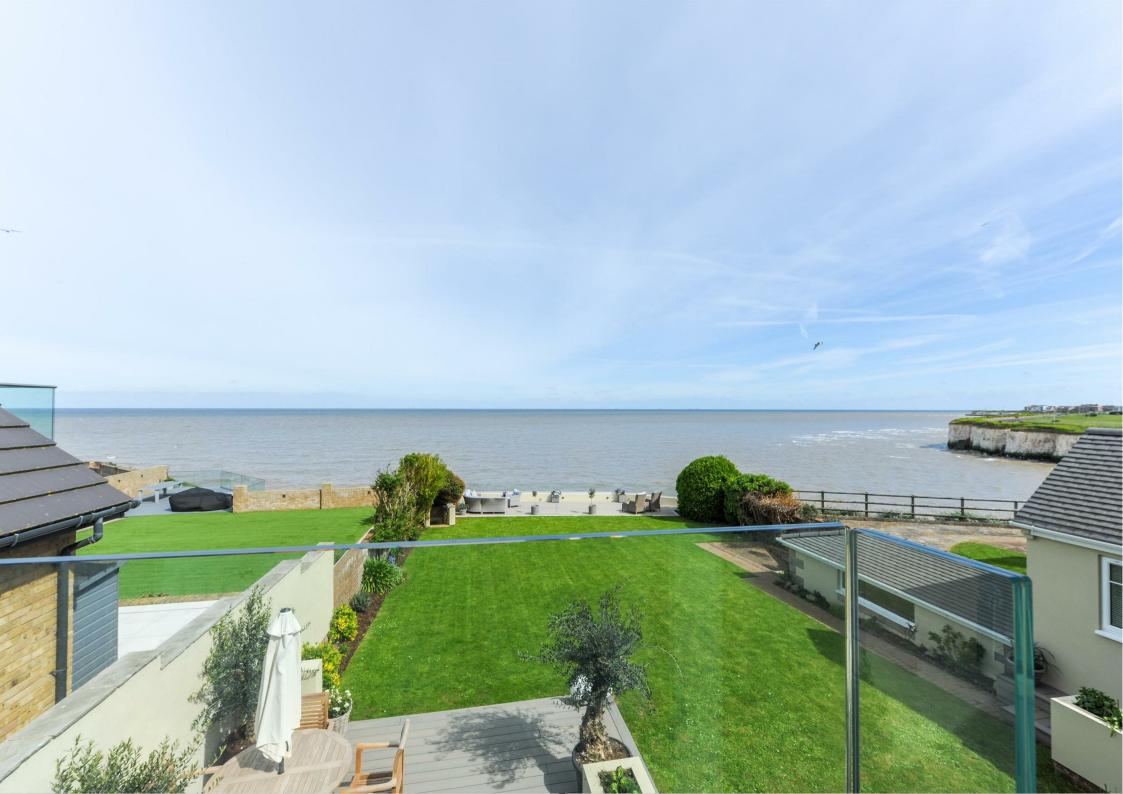

But the true gem lies in the rear boundary wall where 'the den' awaits, boasting stunning sea views. This space is a sanctuary for creative minds and relaxation enthusiasts alike.

Step outside onto extensive composite decking areas, where you can soak in the scenery, with the far deck offering jaw-dropping views over Epple Bay. There is a gym, garage and additional workshop in addition to a driveway to the front.

This property is not just a home; it's a lifestyle choice, offering unparalleled luxury and tranquility by the sea whether as a main residence or holiday home.

Approx. Gross Internal Floor Area 1929 sq. ft / 179.39 sq. m