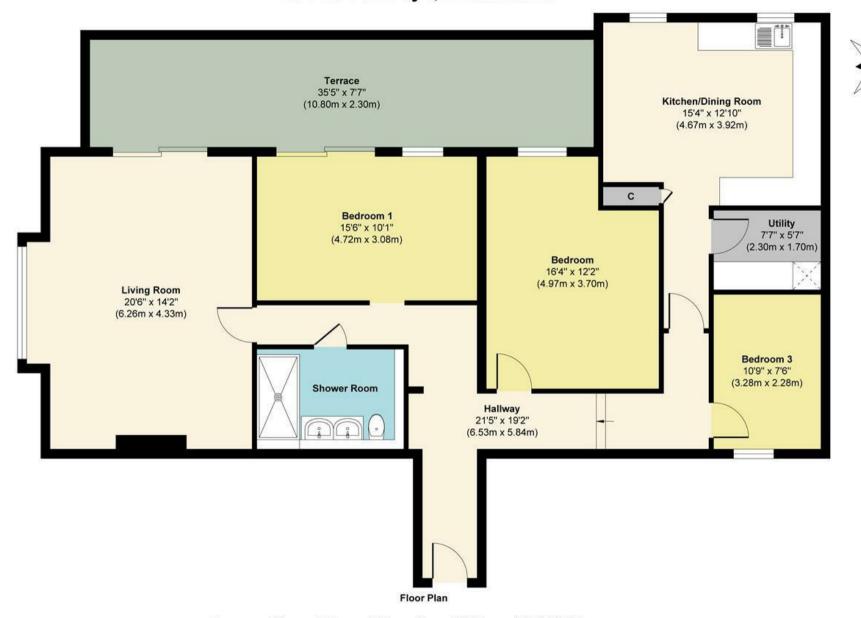

## 13 The Fairways, Broadstairs

Approx. Gross Internal Floor Area 1306 sq. ft / 121.35 sq. m Illustration for identification purposes only, measurements are approximate, not to scale.

Produced by Elements Property