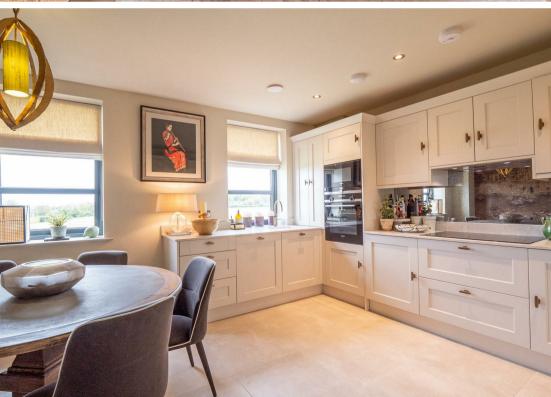

#### ABOUT THIS HOME

If you dream of an apartment with beautiful coastal views then this immaculate 3 bedroom first-floor apartment, spanning 1300 sq ft, nestled next to the North Foreland Golf Course could be the home for you. The views extend from the lush fairways to the picturesque Joss Bay and the property boasts a spacious terrace for sunset-soaked evenings. The underfloor heated interiors provide modern comfort, and light filled spaces and benefit from the peace of mind of the existing 10-year ICW structural warranty. The ownership package encompasses the remainder of a 999-year lease with a 1/18th freehold share, while the £1900pa service charge comes without ground rent. Two parking spaces, including one sheltered, abundant visitor parking, EV charging, a lift, gated entrance, and a video entry system enhance convenience. You can enjoy your free time in the communal gardens, walk to the adjoining golf course which has a social membership for nonplaying members or drive to the famous