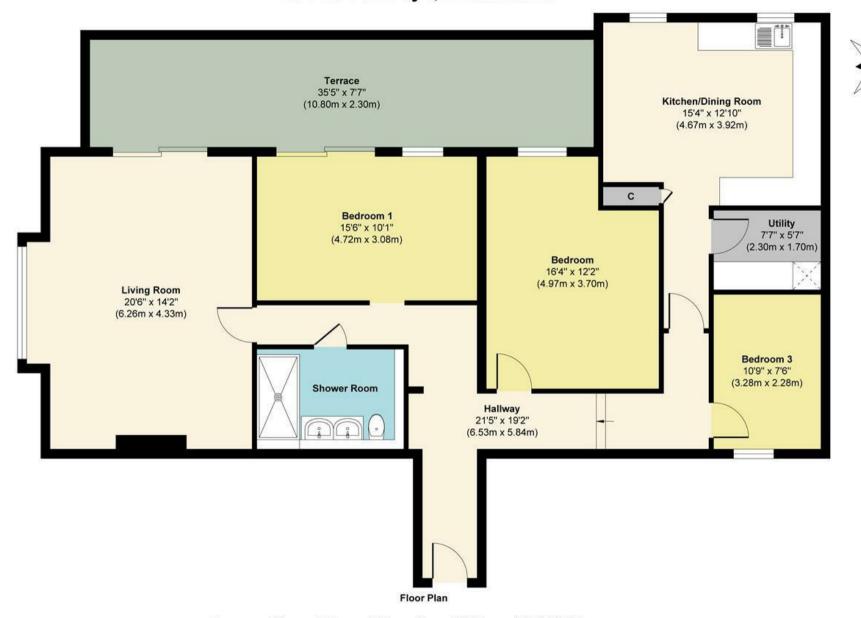

#### ABOUT THIS HOME

If you dream of an apartment with beautiful coastal views then this immaculate 3 bedroom first-floor apartment, spanning 1300 sq ft, nestled next to the North Foreland Golf Course could be the home for you. The views extend from the lush fairways to the picturesque Joss Bay and the property boasts a spacious terrace for sunset-soaked evenings. The underfloor heated interiors provide modern comfort, and light filled spaces and benefit from the peace of mind of the existing 10-year ICW structural warranty. The ownership package encompasses the remainder of a 999-year lease with a 1/18th freehold share, while the £1900pa service charge comes without ground rent. Two parking spaces, including one sheltered, abundant visitor parking, EV charging, a lift, gated entrance, and a video entry system enhance convenience. You can enjoy your free time in the communal gardens, walk to the adjoining golf course which has a social membership for nonplaying members or drive to the famous

## 13 The Fairways, Broadstairs

Approx. Gross Internal Floor Area 1306 sq. ft / 121.35 sq. m Illustration for identification purposes only, measurements are approximate, not to scale.

Produced by Elements Property