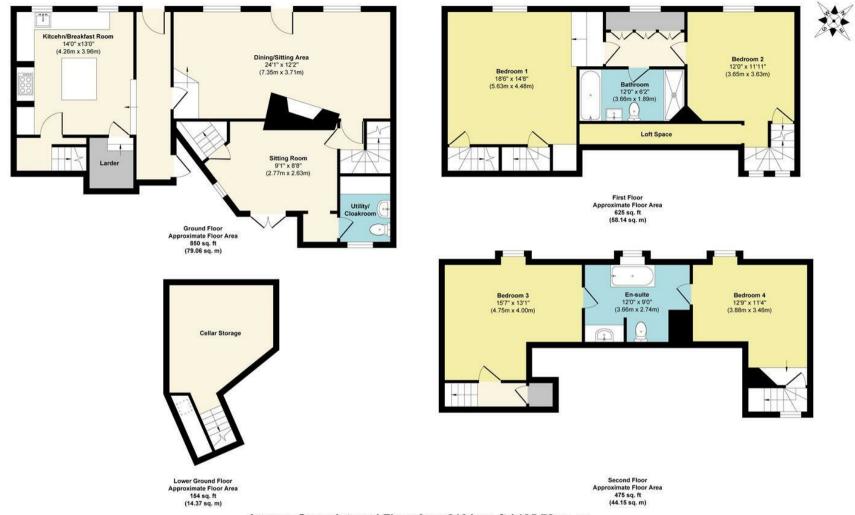

## 38 The Street, Detling

Approx. Gross Internal Floor Area 2104 sq. ft / 195.72 sq. m

Illustration for identification purposes only, measurements are approximate, not to scale.

Produced by Elements Property