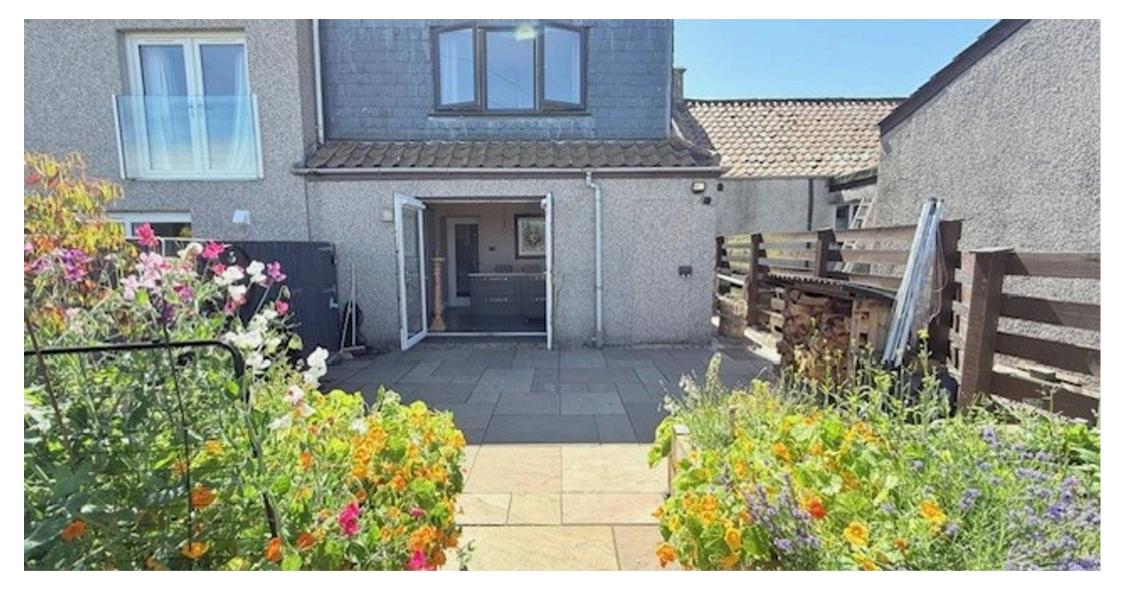

## Linallan Knowehead

Freuchie, Cupar

Simply stunning traditional end terraced villa, sympathetically modernised to a high standard, retaining charm & character. Open country aspects towards Lomond Hills. Lounge, bespoke kitchen, 2 double bedrooms, modern bathroom. DG, GCH. External garden, terrace, parking. EPC C. HOME REPORT £215k.

Council Tax band: C

Tenure: Freehold

EPC Energy Efficiency Rating: C

EPC Environmental Impact Rating: C

- STUNNING TRADITIONAL END TERRACED VILLA
- TWO GENEROUS DOUBLE BEDROOMS OPEN ASPECTS
- SPACIOUS LOUNGE/ DINER WITH WOOD BURNER
- BESPOKE FITTED BREAKFASTING KITCHEN & APPLIANCES
- MODERN FAMILY BATHROOM
- SEP WC/ UTILITY AREA
- DG- GCH EPC C HOME REPORT £215,000
- OFF STREET PARKING
- LANDSCAPED REAR GARDEN & SUMMERHOUSE

FRONT GARDEN

REAR GARDEN

ALLOCATED PARKING

2 Parking Spaces