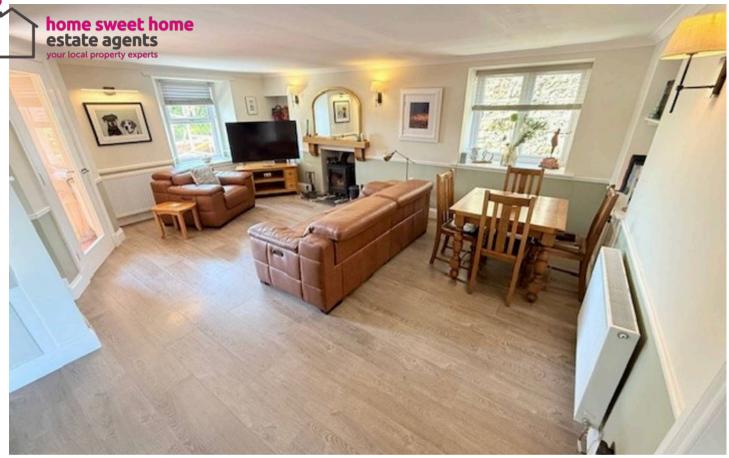

## Linallan Knowehead

Freuchie, Cupar

Simply stunning traditional end terraced villa, sympathetically modernised to a high standard, retaining charm & character. Open country aspects towards Lomond Hills. Lounge, bespoke kitchen, 2 double bedrooms, modern bathroom. DG, GCH. External garden, terrace, parking. EPC C. HOME REPORT £215k.

Council Tax band: C

Tenure: Freehold

EPC Energy Efficiency Rating: C

EPC Environmental Impact Rating: C

- STUNNING TRADITIONAL END TERRACED VILLA
- TWO GENEROUS DOUBLE BEDROOMS OPEN ASPECTS
- SPACIOUS LOUNGE/ DINER WITH WOOD BURNER
- BESPOKE FITTED BREAKFASTING KITCHEN & APPLIANCES
- MODERN FAMILY BATHROOM
- SEP WC/ UTILITY AREA
- DG- GCH EPC C HOME REPORT £215,000
- OFF STREET PARKING
- LANDSCAPED REAR GARDEN & SUMMERHOUSE