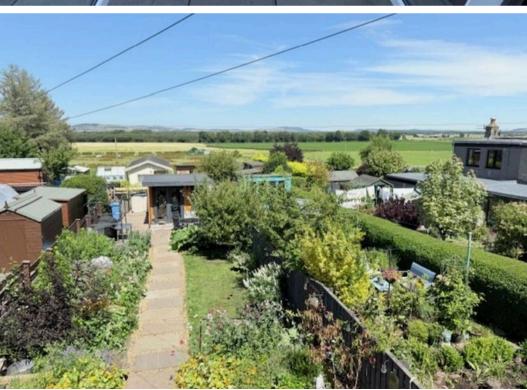

## Linallan Knowehead

Freuchie, Cupar

Simply stunning traditional end terraced villa, sympathetically modernised to a high standard, retaining charm & character. Open country aspects towards Lomond Hills. Lounge, bespoke kitchen, 2 double bedrooms, modern bathroom. DG, GCH. External garden, terrace, parking. EPC C. HOME REPORT £215k.

FRONT GARDEN

REAR GARDEN

ALLOCATED PARKING

2 Parking Spaces