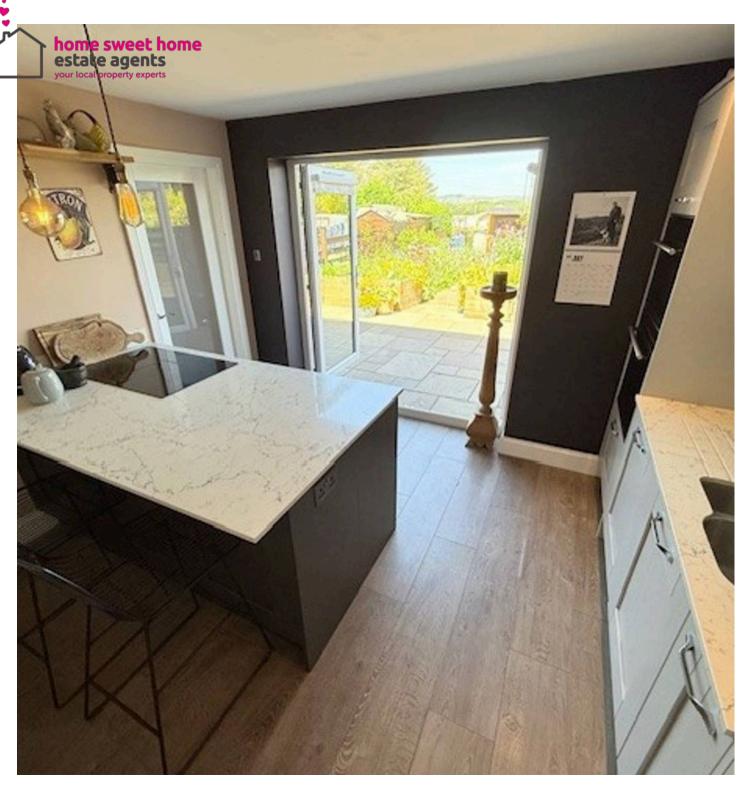

## Linallan Knowehead

Freuchie, Cupar

Simply stunning traditional end terraced villa, sympathetically modernised to a high standard, retaining charm & character. Open country aspects towards Lomond Hills. Lounge, bespoke kitchen, 2 double bedrooms, modern bathroom. DG, GCH. External garden, terrace, parking. EPC C. HOME REPORT £215k.

Council Tax band: C

Tenure: Freehold

EPC Energy Efficiency Rating: C

EPC Environmental Impact Rating: C

- STUNNING TRADITIONAL END TERRACED VILLA
- TWO GENEROUS DOUBLE BEDROOMS OPEN ASPECTS
- SPACIOUS LOUNGE/ DINER WITH WOOD BURNER
- BESPOKE FITTED BREAKFASTING KITCHEN & APPLIANCES
- MODERN FAMILY BATHROOM
- SEP WC/ UTILITY AREA
- DG- GCH EPC C HOME REPORT £215,000
- OFF STREET PARKING
- LANDSCAPED REAR GARDEN & SUMMERHOUSE