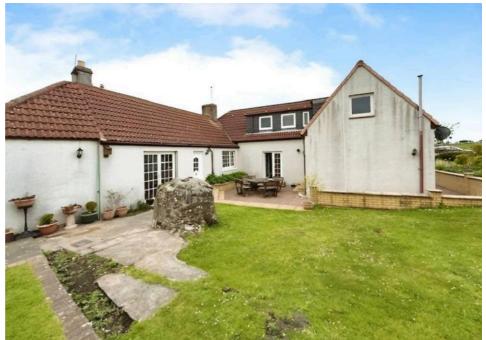

## South Townhead Townhead, Star

£369,995 Freehold

MODERN BATHROOM & SHOWER-ROOM • SUPERB SEMI RURAL LOCATION • 5 BEDROOMS 2 EN-SUITE • FITTED KITCHEN • DG- GCH - EPC D - HOME REPORT £370,000 • EXTENSIVE GARDEN GROUNDS WITH OPEN ASPECTS • LIVING RM -DINING RM - SITTING RM - OFFICE • GENEROUS EXTENDED TRADITIONAL DETACHED VILLA • GARAGE/ WORKSHOP • OFF STREET PARKING FOR SEVERAL VEHICLES

New for sale a Traditional Extended Detached Villa situated in a large garden plot with scope to extend subject to planning with open countryside a...

Council Tax band: D

Tenure: Freehold

EPC Energy Efficiency Rating: D