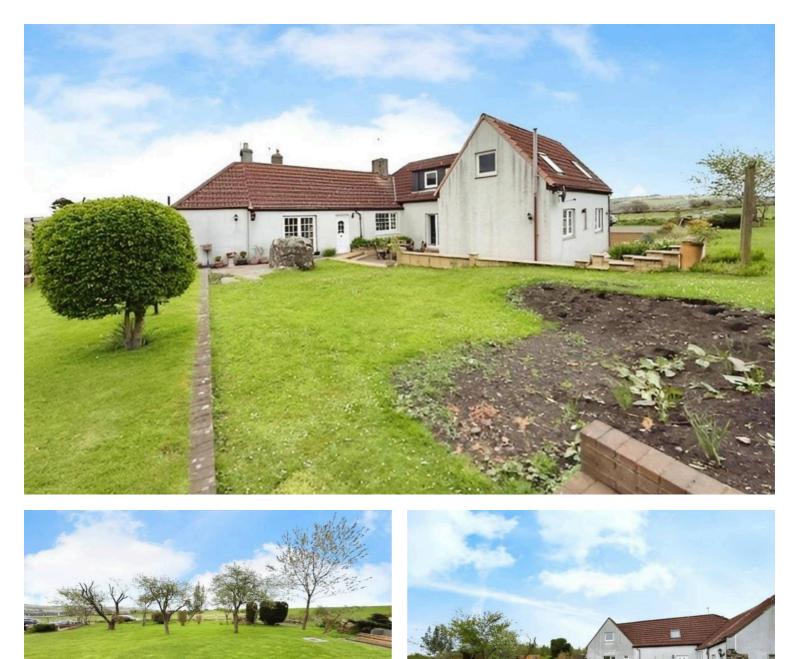

## South Townhead Townhead, Star

£369,995 Freehold

MODERN BATHROOM & SHOWER-ROOM • SUPERB SEMI RURAL LOCATION • 5 BEDROOMS 2 EN-SUITE • FITTED KITCHEN • DG- GCH - EPC D - HOME REPORT £370,000 • EXTENSIVE GARDEN GROUNDS WITH OPEN ASPECTS • LIVING RM -DINING RM - SITTING RM - OFFICE • GENEROUS EXTENDED TRADITIONAL DETACHED VILLA • GARAGE/ WORKSHOP • OFF STREET PARKING FOR SEVERAL VEHICLES

New for sale a Traditional Extended Detached Villa situated in a large garden plot with scope to extend subject to planning with open countryside a...

Council Tax band: D

Tenure: Freehold

EPC Energy Efficiency Rating: D

EPC Environmental Impact Rating:

- MODERN BATHROOM & SHOWER-ROOM
- SUPERB SEMI RURAL LOCATION
- 5 BEDROOMS 2 EN-SUITE
- FITTED KITCHEN
- DG- GCH EPC D HOME REPORT £370,000
- EXTENSIVE GARDEN GROUNDS WITH OPEN ASPECTS
- LIVING RM DINING RM SITTING RM - OFFICE
- GENEROUS EXTENDED
  TRADITIONAL DETACHED VILLA
- GARAGE/ WORKSHOP
- OFF STREET PARKING FOR SEVERAL
  VEHICLES