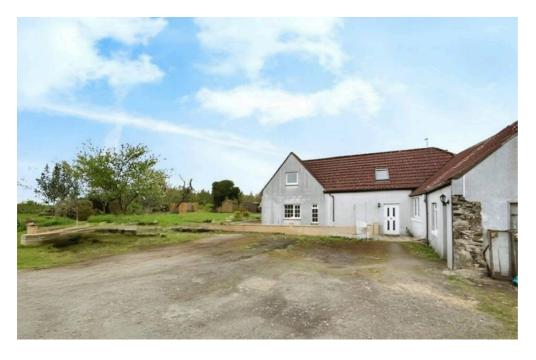

## South Townhead Townhead, Star

£369,995 Freehold

MODERN BATHROOM & SHOWER-ROOM • SUPERB SEMI RURAL LOCATION • 5 BEDROOMS 2 EN-SUITE • FITTED KITCHEN • DG- GCH - EPC D - HOME REPORT £370,000 • EXTENSIVE GARDEN GROUNDS WITH OPEN ASPECTS • LIVING RM -DINING RM - SITTING RM - OFFICE • GENEROUS EXTENDED TRADITIONAL DETACHED VILLA • GARAGE/ WORKSHOP • OFF STREET PARKING FOR SEVERAL VEHICLES

New for sale a Traditional Extended Detached Villa situated in a large garden plot with scope to extend subject to planning with open countryside a...

Council Tax band: D

Tenure: Freehold

EPC Energy Efficiency Rating: D

EPC Environmental Impact Rating:

- MODERN BATHROOM & SHOWER-ROOM
- SUPERB SEMI RURAL LOCATION
- 5 BEDROOMS 2 EN-SUITE
- FITTED KITCHEN
- DG- GCH EPC D HOME REPORT £370,000
- EXTENSIVE GARDEN GROUNDS WITH OPEN ASPECTS
- LIVING RM DINING RM SITTING RM - OFFICE
- GENEROUS EXTENDED
  TRADITIONAL DETACHED VILLA
- GARAGE/ WORKSHOP
- OFF STREET PARKING FOR SEVERAL
  VEHICLES