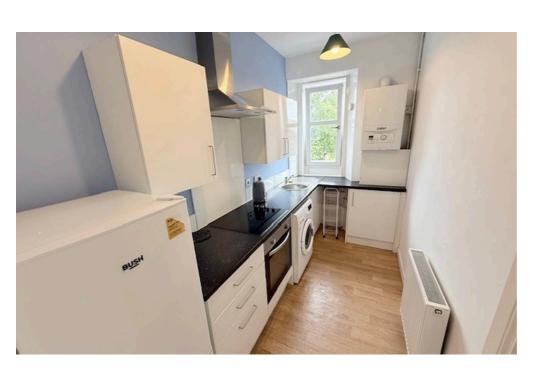

## 7 Mona Terrace Elgin Street, Kirkcaldy £65,000 Freehold

MAIN DOOR TRADITIONAL UPPER FLAT • SPACIOUS LOUNGE • DOUBLE BEDROOM • FITTED KITCHEN & APPLIANCES • MODERN SHOWER-ROOM • IDEAL STARTER HOME • DG- GCH - EPC D - HOME REPORT £68,000 • SHARED GARDEN

For sale: Spacious main door flat in a popular location. Ideal for local amenities and transport links. Includes vestibule, lounge, kitchen, bedroom, and shower-room. DG, GCH. EPC D. Shared garden. HOME REPORT £68,000. Council Tax band: A

Tenure: Freehold

EPC Energy Efficiency Rating: D

EPC Environmental Impact Rating: C

- MAIN DOOR TRADITIONAL UPPER FLAT
- SPACIOUS LOUNGE
- DOUBLE BEDROOM
- FITTED KITCHEN & APPLIANCES
- MODERN SHOWER-ROOM
- IDEAL STARTER HOME
- DG- GCH EPC D HOME REPORT £68,000
- SHARED GARDEN