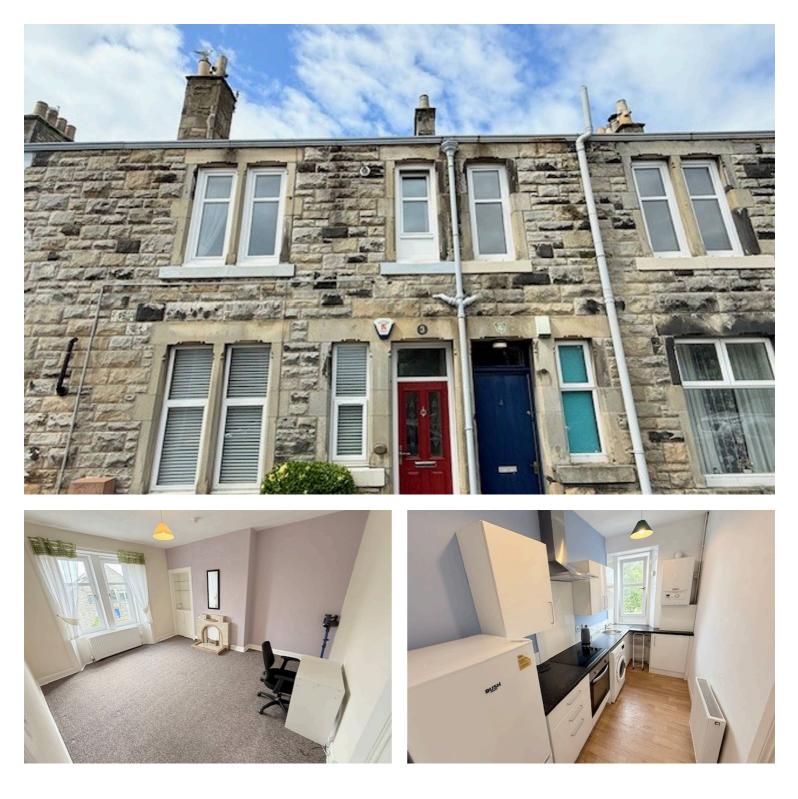

## 7 Mona Terrace Elgin Street, Kirkcaldy £65,000 Freehold

MAIN DOOR TRADITIONAL UPPER FLAT • SPACIOUS LOUNGE • DOUBLE BEDROOM • FITTED KITCHEN & APPLIANCES • MODERN SHOWER-ROOM • IDEAL STARTER HOME • DG- GCH - EPC D - HOME REPORT £68,000 • SHARED GARDEN

For sale: Spacious main door flat in a popular location. Ideal for local amenities and transport links. Includes vestibule, lounge, kitchen, bedroom, and shower-room. DG, GCH. EPC D. Shared garden. HOME REPORT £68,000. Council Tax band: A

Tenure: Freehold

EPC Energy Efficiency Rating: D

EPC Environmental Impact Rating: C

- MAIN DOOR TRADITIONAL UPPER FLAT
- SPACIOUS LOUNGE
- DOUBLE BEDROOM
- FITTED KITCHEN & APPLIANCES
- MODERN SHOWER-ROOM
- IDEAL STARTER HOME
- DG- GCH EPC D HOME REPORT £68,000
- SHARED GARDEN