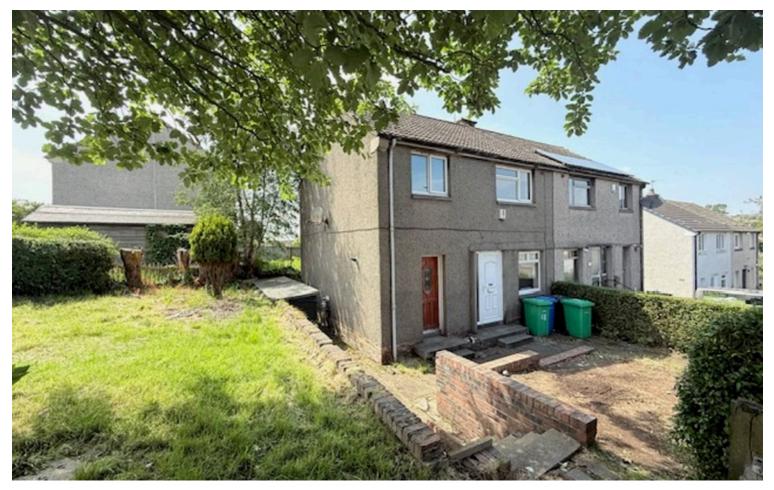

## 18 Shields Road, Dunfermline

£110,000 Freehold

SPACIOUS SEMI DETACHED VILLA SOLD AS SEEN • THREE BEDROOMS • LOUNGE/ DINER • BREAKFASTING KITCHEN & UTILITY • BATHROOM • DG- GCH - EPC D - HOME REPORT £115,000 • ENCLOSED CORNER GARDEN

For sale: Spacious semi-detached villa on corner plot. Needs modernising. Lounge, kitchen, utility, 3 beds, 1 bath. DG, GCH. EPC D. Gardens. HOME REPORT £115,000.

Council Tax band: A

Tenure: Freehold

EPC Energy Efficiency Rating: D

EPC Environmental Impact Rating:

- SPACIOUS SEMI DETACHED VILLA SOLD AS SEEN
- THREE BEDROOMS
- LOUNGE/ DINER
- BREAKFASTING KITCHEN & UTILITY
- BATHROOM
- DG- GCH EPC D HOME REPORT £115,000
- ENCLOSED CORNER GARDEN