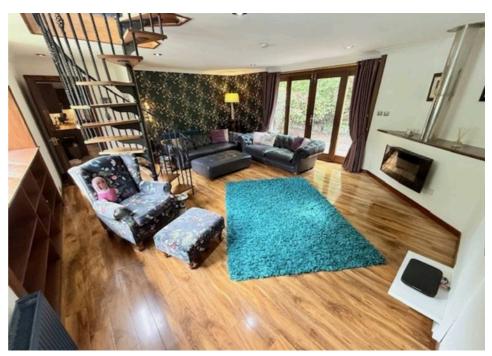

## Balbirnie South Lodge, Markinch

£450,000 Freehold

STUNNING 'B' LISTED DETACHED GATE HOUSE BUILT 1861 • DG- GCH - EPC D- HOME REPORT £460,000 • FOUR DOUBLE BEDROOMS TWO EN-SUITE • LIVING ROOM & SITTING ROOM • POTENTIAL USE ASHOME & ANNEXE DUE TO LAYOUT • LARGE DRIVEWAY • EXTENSIVE PRIVATE MATURE GARDENS • MODERN DINING KITCHEN - SEPARATE KITCHEN • MODERN SHOWER-ROOM/WC • SUPERB LOCATION IN BALBIRNIE PARK

For sale: Stunning 'B' listed Detached Gate House (1861) by renowned architect David Bryce. Sympathetically modernised with original charm. Flexible layout for family home or Air B N B. Extensive gardens in Balbirnie Park. 4 beds, 3 baths. DG, GCH, EPC D. HOME REPORT £460,000. Viewing highly recommended.

Council Tax band: D

Tenure: Freehold

EPC Energy Efficiency Rating: E

EPC Environmental Impact Rating: F

- STUNNING 'B' LISTED DETACHED GATE HOUSE BUILT 1861
- DG- GCH EPC D- HOME REPORT £460,000
- FOUR DOUBLE BEDROOMS TWO EN-SUITE
- LIVING ROOM & SITTING ROOM
- POTENTIAL USE ASHOME & ANNEXE DUE TO LAYOUT
- LARGE DRIVEWAY
- EXTENSIVE PRIVATE MATURE GARDENS
- MODERN DINING KITCHEN –
  SEPARATE KITCHEN
- MODERN SHOWER-ROOM/WC
- SUPERB LOCATION IN BALBIRNIE