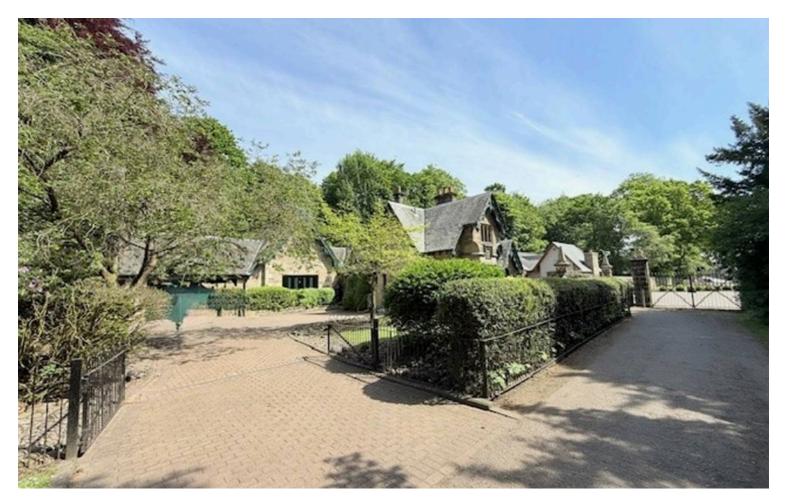

## Balbirnie South Lodge, Markinch

£450,000 Freehold

STUNNING 'B' LISTED DETACHED GATE HOUSE BUILT 1861 • DG- GCH - EPC D- HOME REPORT £460,000 • FOUR DOUBLE BEDROOMS TWO EN-SUITE • LIVING ROOM & SITTING ROOM • POTENTIAL USE ASHOME & ANNEXE DUE TO LAYOUT • LARGE DRIVEWAY • EXTENSIVE PRIVATE MATURE GARDENS • MODERN DINING KITCHEN - SEPARATE KITCHEN • MODERN SHOWER-ROOM/WC • SUPERB LOCATION IN BALBIRNIE PARK

For sale: Stunning 'B' listed Detached Gate House (1861) by renowned architect David Bryce. Sympathetically modernised with original charm. Flexible layout for family home or Air B N B. Extensive gardens in Balbirnie Park. 4 beds, 3 baths. DG, GCH, EPC D. HOME REPORT £460,000. Viewing highly recommended.

Council Tax band: D

Tenure: Freehold

EPC Energy Efficiency Rating: E

EPC Environmental Impact Rating: F

- STUNNING 'B' LISTED DETACHED GATE HOUSE BUILT 1861
- DG- GCH EPC D- HOME REPORT £460,000
- FOUR DOUBLE BEDROOMS TWO EN-SUITE
- LIVING ROOM & SITTING ROOM
- POTENTIAL USE ASHOME & ANNEXE DUE TO LAYOUT
- LARGE DRIVEWAY
- EXTENSIVE PRIVATE MATURE GARDENS
- MODERN DINING KITCHEN –
  SEPARATE KITCHEN
- MODERN SHOWER-ROOM/WC
- SUPERB LOCATION IN BALBIRNIE