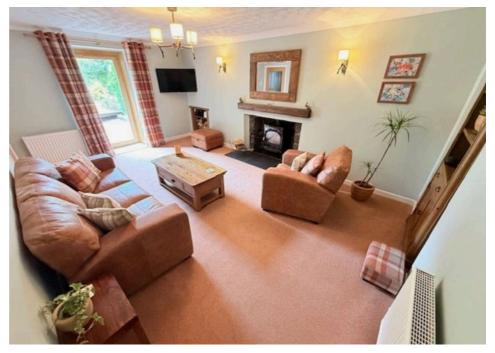

## Eden Valley Cottage, Freuchie

£335,000 Freehold

STUNNING EXTENDED TRADITIONAL SEMI DETACHED VILLA • DG ( 2016) - GCH ( Worcester Boiler) - EPC D • FOUR DOUBLE BEDROOMS • SITTING ROOM WITH INGLENOOK FIREPLACE • GENEROUS DINING/ FAMILY KITCHEN • FAMILY BATHROOM & SHOWER-ROOM • LARGE DRIVEWAY - PRIVATE MATURE GARDENS • SUPERB FAMILY HOME • UPGRADED TO RETAIN PERIOD CHARACTER • VIEW NOW!

Council Tax band: D

Tenure: Freehold

EPC Energy Efficiency Rating: D

EPC Environmental Impact Rating: E

- STUNNING EXTENDED
   TRADITIONAL SEMI DETACHED
   VILLA
- DG (2016) GCH (Worcester Boiler) - EPC D
- FOUR DOUBLE BEDROOMS
- SITTING ROOM WITH INGLENOOK FIREPLACE
- GENEROUS DINING/ FAMILY KITCHEN
- FAMILY BATHROOM & SHOWER-ROOM
- LARGE DRIVEWAY PRIVATE MATURE GARDENS
- SUPERB FAMILY HOME
- UPGRADED TO RETAIN PERIOD