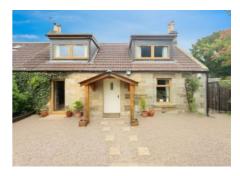

## Eden Valley Cottage, Freuchie

£335,000 Freehold

STUNNING EXTENDED TRADITIONAL SEMI DETACHED VILLA • DG ( 2016) - GCH ( Worcester Boiler) - EPC D • FOUR DOUBLE BEDROOMS • SITTING ROOM WITH INGLENOOK FIREPLACE • GENEROUS DINING/ FAMILY KITCHEN • FAMILY BATHROOM & SHOWER-ROOM • LARGE DRIVEWAY - PRIVATE MATURE GARDENS • SUPERB FAMILY HOME • UPGRADED TO RETAIN PERIOD CHARACTER • VIEW NOW!

Special semi-detached villa with charm & character, modernised yet retaining period features. Situated in a village with generous gardens, offstreet parking. 4 beds, modern kitchen & bathrooms. DG, GCH. EPC D. HOME REPORT £335,000.

Council Tax band: D

Tenure: Freehold

EPC Energy Efficiency Rating: D

EPC Environmental Impact Rating: E

- STUNNING EXTENDED
   TRADITIONAL SEMI DETACHED
   VILLA
- DG (2016) GCH (Worcester Boiler) - EPC D
- FOUR DOUBLE BEDROOMS
- SITTING ROOM WITH INGLENOOK FIREPLACE
- GENEROUS DINING/ FAMILY KITCHEN
- FAMILY BATHROOM & SHOWER-ROOM
- LARGE DRIVEWAY PRIVATE MATURE GARDENS
- SUPERB FAMILY HOME
- UPGRADED TO RETAIN PERIOD