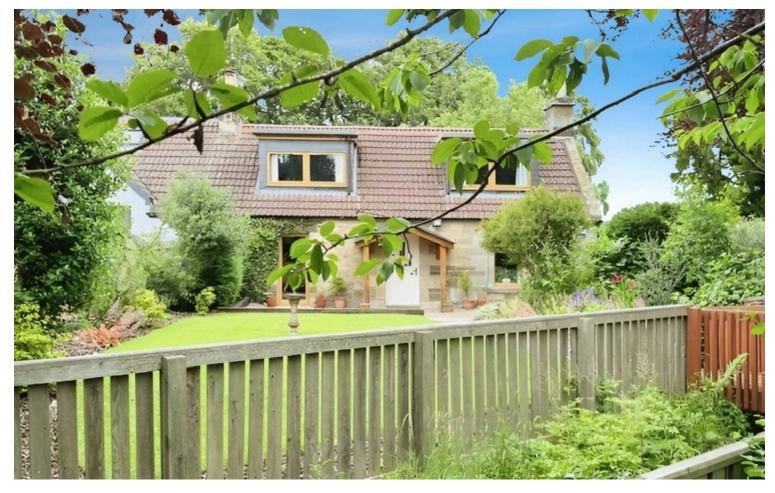

## Eden Valley Cottage, Freuchie

£335,000 Freehold

STUNNING EXTENDED TRADITIONAL SEMI DETACHED VILLA • DG ( 2016) - GCH ( Worcester Boiler) - EPC D • FOUR DOUBLE BEDROOMS • SITTING ROOM WITH INGLENOOK FIREPLACE • GENEROUS DINING/ FAMILY KITCHEN • FAMILY BATHROOM & SHOWER-ROOM • LARGE DRIVEWAY - PRIVATE MATURE GARDENS • SUPERB FAMILY HOME • UPGRADED TO RETAIN PERIOD CHARACTER • VIEW NOW!

Special semi-detached villa with charm & character, modernised yet retaining period features. Situated in a village with generous gardens, offstreet parking. 4 beds, modern kitchen & bathrooms. DG, GCH. EPC D. HOME REPORT £335,000.

Council Tax band: D

Tenure: Freehold

EPC Energy Efficiency Rating: D

EPC Environmental Impact Rating: E

- STUNNING EXTENDED
   TRADITIONAL SEMI DETACHED
   VILLA
- DG (2016) GCH (Worcester Boiler) - EPC D
- FOUR DOUBLE BEDROOMS
- SITTING ROOM WITH INGLENOOK FIREPLACE
- GENEROUS DINING/ FAMILY KITCHEN
- FAMILY BATHROOM & SHOWER-ROOM
- LARGE DRIVEWAY PRIVATE MATURE GARDENS
- SUPERB FAMILY HOME
- UPGRADED TO RETAIN PERIOD