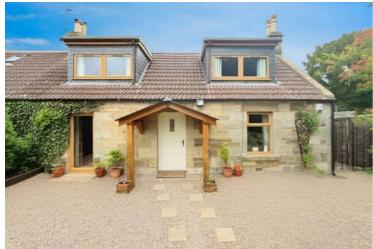

## Eden Valley Cottage, Freuchie

£335,000 Freehold

STUNNING EXTENDED TRADITIONAL SEMI DETACHED VILLA • DG ( 2016) - GCH ( Worcester Boiler) - EPC D • FOUR DOUBLE BEDROOMS • SITTING ROOM WITH INGLENOOK FIREPLACE • GENEROUS DINING/ FAMILY KITCHEN • FAMILY BATHROOM & SHOWER-ROOM • LARGE DRIVEWAY - PRIVATE MATURE GARDENS • SUPERB FAMILY HOME • UPGRADED TO RETAIN PERIOD CHARACTER • VIEW NOW!

Special semi-detached villa with charm & character, modernised yet retaining period features. Situated in a village with generous gardens, offstreet parking. 4 beds, modern kitchen & bathrooms. DG, GCH. EPC D. HOME REPORT £335,000.

Council Tax band: D

Tenure: Freehold

EPC Energy Efficiency Rating: D

EPC Environmental Impact Rating: E

- STUNNING EXTENDED
   TRADITIONAL SEMI DETACHED
   VILLA
- DG (2016) GCH (Worcester Boiler) - EPC D
- FOUR DOUBLE BEDROOMS
- SITTING ROOM WITH INGLENOOK FIREPLACE
- GENEROUS DINING/ FAMILY KITCHEN
- FAMILY BATHROOM & SHOWER-ROOM
- LARGE DRIVEWAY PRIVATE MATURE GARDENS
- SUPERB FAMILY HOME
- UPGRADED TO RETAIN PERIOD