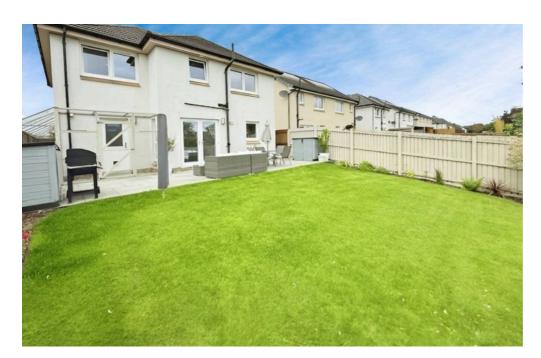

## 50 Dothan Road, Kirkcaldy

£304,995 Freehold

STUNNING EXECUTIVE DETACHED VILLA • DG- GCH - EPC B - HOME REPORT £320,000 • BAY WINDOW LOUNGE - MODERN DINING KITCHEN • FAMILY BATHROOM - SEP WC • 4 DOUBLE BEDROOMS MASTER EN-SUITE • DOUBLE DRIVE-SINGLE GARAGE • PRIVATE ENCLOSED GARDEN • SOUGHT AFTER FAMILY HOME • BUILT BY DUNDAS HOMES • ALARM - CCTV - VIEW NOW!

Council Tax band: F

Tenure: Freehold

EPC Energy Efficiency Rating: B

EPC Environmental Impact Rating: B

- STUNNING EXECUTIVE DETACHED
  VILLA
- DG- GCH EPC B HOME REPORT £320,000
- BAY WINDOW LOUNGE MODERN DINING KITCHEN
- FAMILY BATHROOM SEP WC
- 4 DOUBLE BEDROOMS MASTER EN-SUITE
- DOUBLE DRIVE- SINGLE GARAGE
- PRIVATE ENCLOSED GARDEN
- SOUGHT AFTER FAMILY HOME
- BUILT BY DUNDAS HOMES
- ALARM CCTV VIEW NOW!