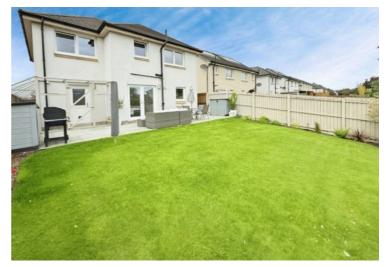

## 50 Dothan Road, Kirkcaldy

£304,995 Freehold

STUNNING EXECUTIVE DETACHED VILLA • DG- GCH - EPC B - HOME REPORT £320,000 • BAY WINDOW LOUNGE - MODERN DINING KITCHEN • FAMILY BATHROOM - SEP WC • 4 DOUBLE BEDROOMS MASTER EN-SUITE • DOUBLE DRIVE-SINGLE GARAGE • PRIVATE ENCLOSED GARDEN • SOUGHT AFTER FAMILY HOME • BUILT BY DUNDAS HOMES • ALARM - CCTV - VIEW NOW!

Council Tax band: F

Tenure: Freehold

EPC Energy Efficiency Rating: B

EPC Environmental Impact Rating: B

- STUNNING EXECUTIVE DETACHED
  VILLA
- DG- GCH EPC B HOME REPORT £320,000
- BAY WINDOW LOUNGE MODERN DINING KITCHEN
- FAMILY BATHROOM SEP WC
- 4 DOUBLE BEDROOMS MASTER EN-SUITE
- DOUBLE DRIVE- SINGLE GARAGE
- PRIVATE ENCLOSED GARDEN
- SOUGHT AFTER FAMILY HOME
- BUILT BY DUNDAS HOMES
- ALARM CCTV VIEW NOW!