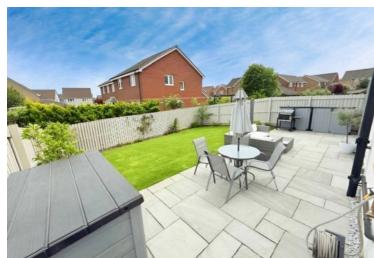

## 50 Dothan Road, Kirkcaldy

£304,995 Freehold

STUNNING EXECUTIVE DETACHED VILLA • DG- GCH - EPC B - HOME REPORT £320,000 • BAY WINDOW LOUNGE - MODERN DINING KITCHEN • FAMILY BATHROOM - SEP WC • 4 DOUBLE BEDROOMS MASTER EN-SUITE • DOUBLE DRIVE-SINGLE GARAGE • PRIVATE ENCLOSED GARDEN • SOUGHT AFTER FAMILY HOME • BUILT BY DUNDAS HOMES • ALARM - CCTV - VIEW NOW!

Council Tax band: F

Tenure: Freehold

EPC Energy Efficiency Rating: B

EPC Environmental Impact Rating: B

- STUNNING EXECUTIVE DETACHED
  VILLA
- DG- GCH EPC B HOME REPORT £320,000
- BAY WINDOW LOUNGE MODERN DINING KITCHEN
- FAMILY BATHROOM SEP WC
- 4 DOUBLE BEDROOMS MASTER EN-SUITE
- DOUBLE DRIVE- SINGLE GARAGE
- PRIVATE ENCLOSED GARDEN
- SOUGHT AFTER FAMILY HOME
- BUILT BY DUNDAS HOMES
- ALARM CCTV VIEW NOW!