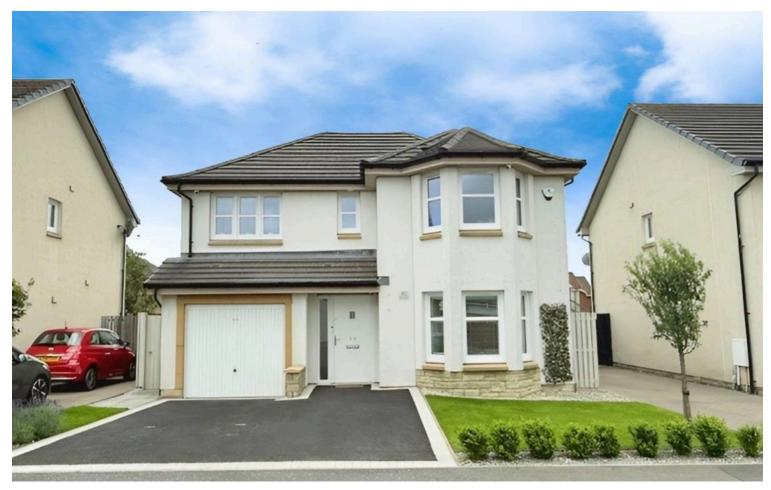

## 50 Dothan Road, Kirkcaldy

£304,995 Freehold

STUNNING EXECUTIVE DETACHED VILLA • DG- GCH - EPC B - HOME REPORT £320,000 • BAY WINDOW LOUNGE - MODERN DINING KITCHEN • FAMILY BATHROOM - SEP WC • 4 DOUBLE BEDROOMS MASTER EN-SUITE • DOUBLE DRIVE-SINGLE GARAGE • PRIVATE ENCLOSED GARDEN • SOUGHT AFTER FAMILY HOME • BUILT BY DUNDAS HOMES • ALARM - CCTV - VIEW NOW!

Council Tax band: F

Tenure: Freehold

EPC Energy Efficiency Rating: B

EPC Environmental Impact Rating: B

- STUNNING EXECUTIVE DETACHED
  VILLA
- DG- GCH EPC B HOME REPORT £320,000
- BAY WINDOW LOUNGE MODERN DINING KITCHEN
- FAMILY BATHROOM SEP WC
- 4 DOUBLE BEDROOMS MASTER EN-SUITE
- DOUBLE DRIVE- SINGLE GARAGE
- PRIVATE ENCLOSED GARDEN
- SOUGHT AFTER FAMILY HOME
- BUILT BY DUNDAS HOMES
- ALARM CCTV VIEW NOW!