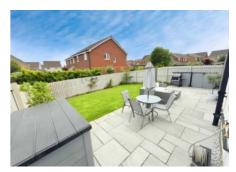

## 50 Dothan Road, Kirkcaldy

£304,995 Freehold

STUNNING EXECUTIVE DETACHED VILLA • DG- GCH - EPC B - HOME REPORT £320,000 • BAY WINDOW LOUNGE - MODERN DINING KITCHEN • FAMILY BATHROOM - SEP WC • 4 DOUBLE BEDROOMS MASTER EN-SUITE • DOUBLE DRIVE-SINGLE GARAGE • PRIVATE ENCLOSED GARDEN • SOUGHT AFTER FAMILY HOME • BUILT BY DUNDAS HOMES • ALARM - CCTV - VIEW NOW!

Council Tax band: F

Tenure: Freehold

EPC Energy Efficiency Rating: B

EPC Environmental Impact Rating: B

- STUNNING EXECUTIVE DETACHED
  VILLA
- DG- GCH EPC B HOME REPORT £320,000
- BAY WINDOW LOUNGE MODERN DINING KITCHEN
- FAMILY BATHROOM SEP WC
- 4 DOUBLE BEDROOMS MASTER EN-SUITE
- DOUBLE DRIVE- SINGLE GARAGE
- PRIVATE ENCLOSED GARDEN
- SOUGHT AFTER FAMILY HOME
- BUILT BY DUNDAS HOMES
- ALARM CCTV VIEW NOW!