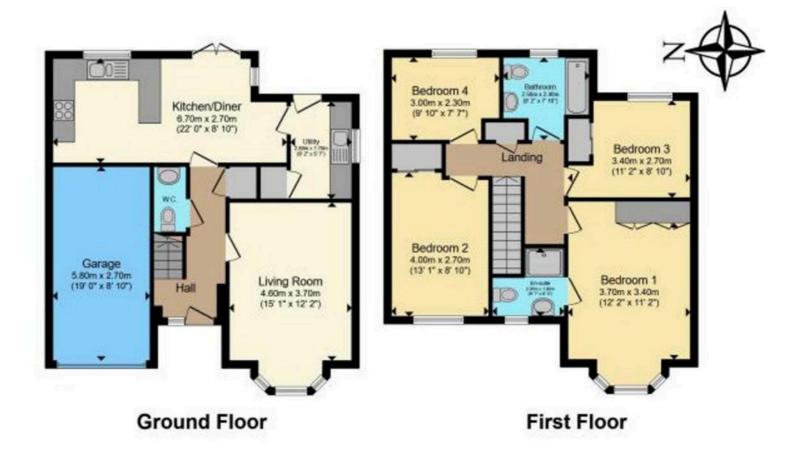

Total floor area 126.5 m2 (1,362 sq.ft.) approx

This floor plan is for ituatrative purposes only, it is not drawn to scale. Any measurements, floor areas (including any total floor area), openings and orientation are approximate. No details are guaranteed, they cannot be relied upon for any purpose and they do not form part of any agreement. No liability is taken for any error, omission or misstatement. A party must rely upon its own inspection(s). Powered by www.focalagent.com