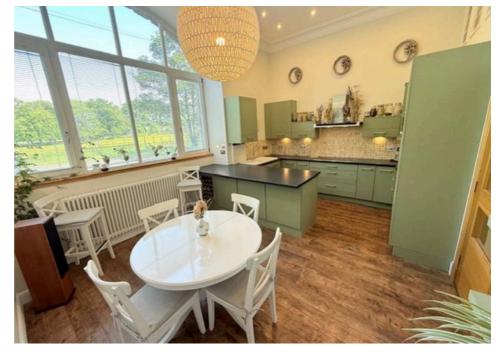

## 9 Walter Lumsden Court, Freuchie £290,000 Freehold

EXECUTIVE TRADITIONAL TOWNHOUSE WITH LUXURY FEEL • 3/4 BEDROOMS MASTER EN-SUITE & WALK IN WARDROBE • VERSATILE 1/2 PUBLIC ROOMS WELL FINISHED • MODERN DINING KITCHEN WITH TRADITIONAL TOUCHES • MODERN FMILY BATHROOM & SEP WC • OFF STREET PARKING - GARAGE - VISITORS PARKING • FORMER LINEN MILL CONVERSION 2007 • ENCLOSED GARDEN • STUNNING FEATURES • DG- GCH - EPC C - HOME REPORT £295,000

For sale: Stunning traditional executive townhouse (former linen mill), updated to high standard with luxury finishes. 3/4 beds, modern kitchen, garage, garden. EPC C. HOME REPORT £295,000. Council Tax band: E