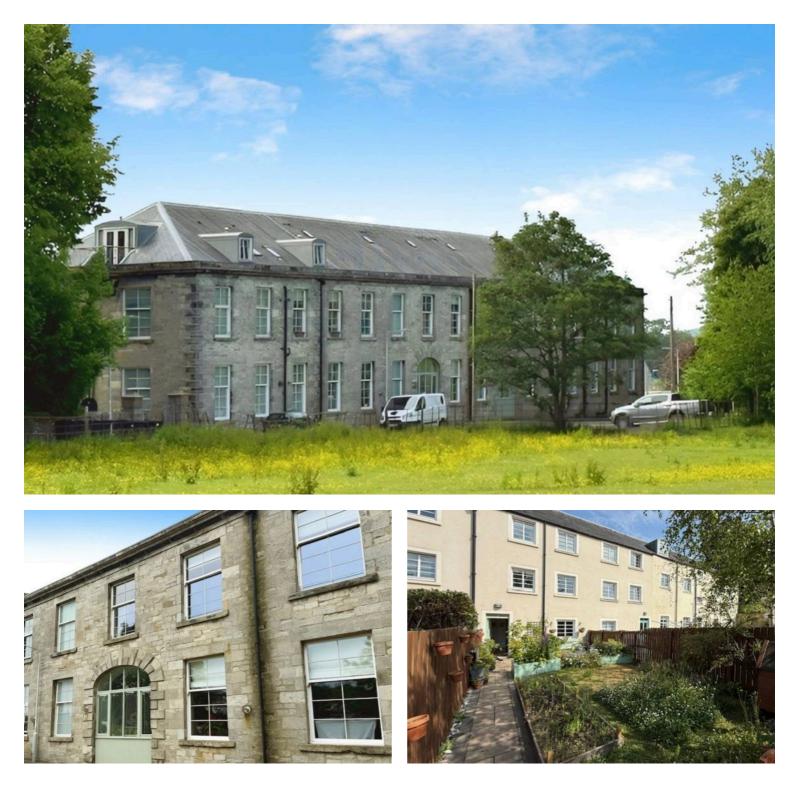

## 9 Walter Lumsden Court, Freuchie £290,000 Freehold

EXECUTIVE TRADITIONAL TOWNHOUSE WITH LUXURY FEEL • 3/4 BEDROOMS MASTER EN-SUITE & WALK IN WARDROBE • VERSATILE 1/2 PUBLIC ROOMS WELL FINISHED • MODERN DINING KITCHEN WITH TRADITIONAL TOUCHES • MODERN FMILY BATHROOM & SEP WC • OFF STREET PARKING - GARAGE - VISITORS PARKING • FORMER LINEN MILL CONVERSION 2007 • ENCLOSED GARDEN • STUNNING FEATURES • DG- GCH - EPC C - HOME REPORT £295,000

For sale: Stunning traditional executive townhouse (former linen mill), updated to high standard with luxury finishes. 3/4 beds, modern kitchen, garage, garden. EPC C. HOME REPORT £295,000. Council Tax band: E

Tenure: Freehold

EPC Energy Efficiency Rating: C

EPC Environmental Impact Rating: C

- EXECUTIVE TRADITIONAL
  TOWNHOUSE WITH LUXURY FEEL
- 3/4 BEDROOMS MASTER EN-SUITE & WALK IN WARDROBE
- VERSATILE 1/2 PUBLIC ROOMS WELL FINISHED
- MODERN DINING KITCHEN WITH
  TRADITIONAL TOUCHES
- MODERN FMILY BATHROOM & SEP WC
- OFF STREET PARKING GARAGE -VISITORS PARKING
- FORMER LINEN MILL CONVERSION 2007
- ENCLOSED GARDEN
- STUNNING FEATURES