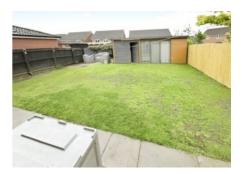

## 14 Sir Thomas Elder Court, Kirkcaldy

£269,995 Freehold

STUNNING DETACHED VILLA WITH LUXURY FEEL • FOUR DBL BEDROOMS MASTER EN-SUITE • DG - GCH - EPC C - HOME REPORT £275,000 • LOUNGE WITH MEDIA WALL - DINING ROOM • HIGH SPECIFICATION BREAKFASTING KITCHEN -UTILITY • UPDATED FAMILY BATHROOM & SEP WC • TRIPLE DRIVEWAY • GENEROUS PRIVE ENCLOSED GARDEN • 2 SHEDS. LARGE OUTBUILDINGS/ WORKSHOP/ GYM/ HOME OFFICE • VIEWING HIGHLY RECOMMENDED

Modernised detached villa in private cul-de-sac, ideal for families. Lounge with media wall, high-spec kitchen, 4 bedrooms (master en-suite), family bathroom, WC. Triple drive, private garden with outbuilding. EPC C. HOME REPORT £275,000. Early viewing recommended. Council Tax band: E

Tenure: Freehold

EPC Energy Efficiency Rating: C

EPC Environmental Impact Rating: C

- STUNNING DETACHED VILLA WITH LUXURY FEEL
- FOUR DBL BEDROOMS MASTER EN-SUITE
- DG GCH EPC C HOME REPORT £275,000
- LOUNGE WITH MEDIA WALL DINING ROOM
- HIGH SPECIFICATION
  BREAKFASTING KITCHEN UTILITY
- UPDATED FAMILY BATHROOM & SEP WC
- TRIPLE DRIVEWAY
- GENEROUS PRIVE ENCLOSED
  GARDEN
- 2 SHEDS. LARGE OUTBUILDINGS/
  MODKSHOD/ GVM/ HOME OFFICE