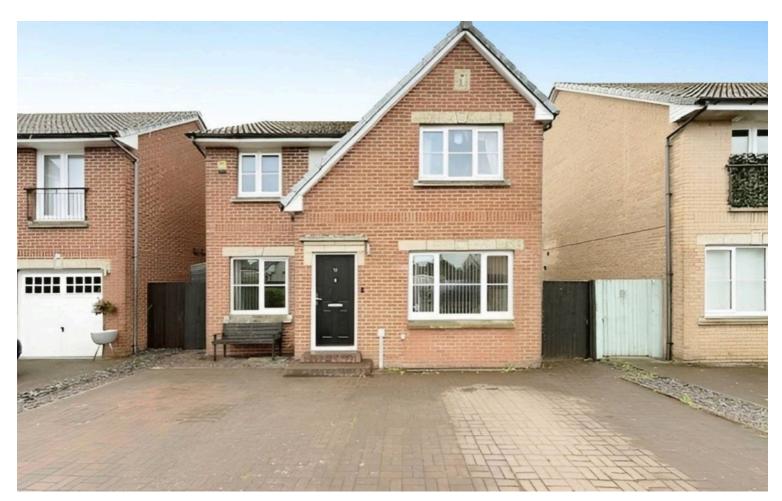

## 14 Sir Thomas Elder Court, Kirkcaldy

£269,995 Freehold

STUNNING DETACHED VILLA WITH LUXURY FEEL • FOUR DBL BEDROOMS MASTER EN-SUITE • DG - GCH - EPC C - HOME REPORT £275,000 • LOUNGE WITH MEDIA WALL - DINING ROOM • HIGH SPECIFICATION BREAKFASTING KITCHEN -UTILITY • UPDATED FAMILY BATHROOM & SEP WC • TRIPLE DRIVEWAY • GENEROUS PRIVE ENCLOSED GARDEN • 2 SHEDS. LARGE OUTBUILDINGS/ WORKSHOP/ GYM/ HOME OFFICE • VIEWING HIGHLY RECOMMENDED

Modernised detached villa in private cul-de-sac, ideal for families. Lounge with media wall, high-spec kitchen, 4 bedrooms (master en-suite), family bathroom, WC. Triple drive, private garden with outbuilding. EPC C. HOME REPORT £275,000. Early viewing recommended. Council Tax band: E

Tenure: Freehold

EPC Energy Efficiency Rating: C

EPC Environmental Impact Rating: C

- STUNNING DETACHED VILLA WITH LUXURY FEEL
- FOUR DBL BEDROOMS MASTER EN-SUITE
- DG GCH EPC C HOME REPORT £275,000
- LOUNGE WITH MEDIA WALL DINING ROOM
- HIGH SPECIFICATION
  BREAKFASTING KITCHEN UTILITY
- UPDATED FAMILY BATHROOM & SEP WC
- TRIPLE DRIVEWAY
- GENEROUS PRIVE ENCLOSED
  GARDEN
- 2 SHEDS. LARGE OUTBUILDINGS/
  MODKSHOD/ GVM/ HOME OFFICE