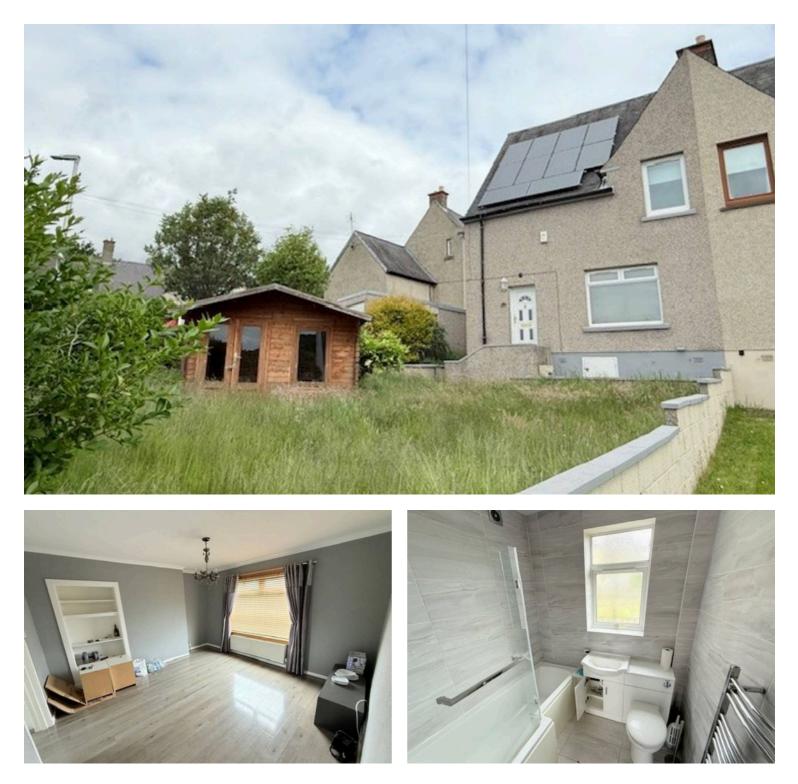

## 2 Sligo Street, Oakley £115,000 Freehold

SEMI DETACHED VILLA IN CORNER PLOT SOLD AS SEEN • THREE DOUBLE BEDROOMS • LOUNGE- FITTED KITCHEN • MODERN BATHROOM • DG - GCH - EPC C - HOME REPORT £115,000 • DRIVE- GARAGE • REQUIRES MODERNISING • IDEAL FAMILY HOME

Council Tax band: C

Tenure: Freehold

EPC Energy Efficiency Rating: C

EPC Environmental Impact Rating: D

- SEMI DETACHED VILLA IN CORNER PLOT SOLD AS SEEN
- THREE DOUBLE BEDROOMS
- LOUNGE- FITTED KITCHEN
- MODERN BATHROOM
- DG GCH EPC C HOME REPORT £115,000
- DRIVE- GARAGE
- REQUIRES MODERNISING
- IDEAL FAMILY HOME