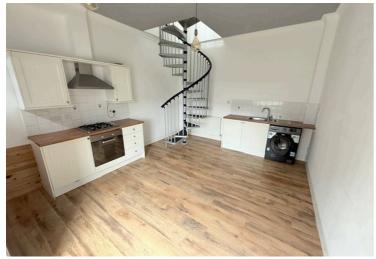

## 12 Hill Street, Cowdenbeath

£70,000 Freehold

TRADITIONAL MID TERRACED COTTAGE • DG- GCH - EPC D - HOME REPORT £70,000 • BRIGHT DOUBLE BEDROOM • OPEN PLAN SITTING ROOM & FITTED KITCHEN • MODERN SHOWER-ROOM • FRONT GARDEN • IDEAL STARTER HOME • VIEW NOW!

Council Tax band: A

Tenure: Freehold

EPC Energy Efficiency Rating: D

EPC Environmental Impact Rating: C

- TRADITIONAL MID TERRACED COTTAGE
- DG- GCH EPC D HOME REPORT £70,000
- BRIGHT DOUBLE BEDROOM
- OPEN PLAN SITTING ROOM & FITTED KITCHEN
- MODERN SHOWER-ROOM
- FRONT GARDEN
- IDEAL STARTER HOME
- VIEW NOW!