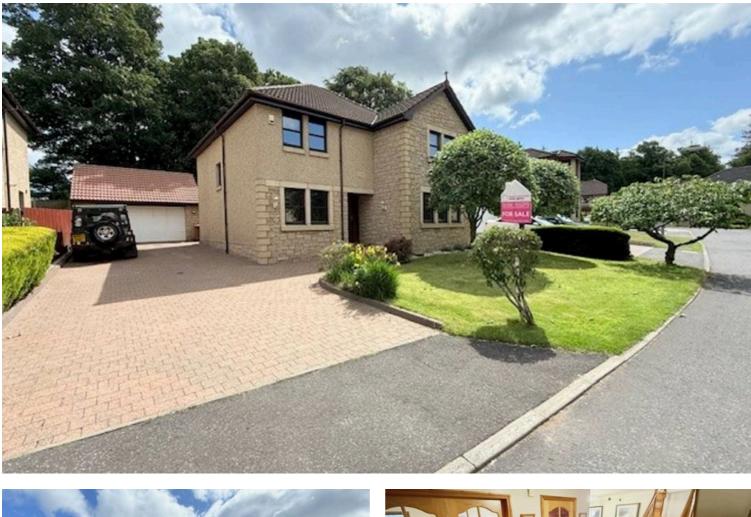

## 3 Jennie Lee Lane, Glenrothes

## £395,000 Freehold

VIEWING HIGHLY RECOMMENDED • PRIVATE REAR GARDEN WITH WOODLAND ASPECT • MODERN CUSTOM DINING/ FAMILY KITCHEN & UTILITY ROOM • 8 CAR DOUBL DRIVEWAY - DOUBLE DETACHED GARAGE ELEC DOOR • PRIVATE CUL DE SAC OF 13 INDIVIDALLY DESIGNED HOMES • LARGE FAMILY BATHROOM - SEP WC • TRIPLED GLAZED - GCH ANNUALLY SERVICED - EPC C - HOME REPORT £400,000 • FOUR DOUBLE BEDROOMS MASTER EN-SUITE • BESPOKE EXECUTIVE DETACHED VILLA RARELY ALLABLE • SPACIOUS LOUNGE- DINING AREA - HOME OFFICE

Stunning detached villa in small cul de sac, over 200 sqm with Oak finish. 4 beds, master en-suite, triple glazing, GCH, double garage, woodland garden. EPC C. HOME REPORT £400,000. Rarely available, view now! Council Tax band: G

Tenure: Freehold

EPC Energy Efficiency Rating: C

EPC Environmental Impact Rating: C

- VIEWING HIGHLY RECOMMENDED
- PRIVATE REAR GARDEN WITH WOODLAND ASPECT
- MODERN CUSTOM DINING/ FAMILY KITCHEN & UTILITY ROOM
- 8 CAR DOUBL DRIVEWAY DOUBLE DETACHED GARAGE ELEC DOOR
- PRIVATE CUL DE SAC OF 13 INDIVIDALLY DESIGNED HOMES
- LARGE FAMILY BATHROOM SEP
  WC
- TRIPLED GLAZED GCH ANNUALLY SERVICED - EPC C - HOME REPORT £400,000
- FOUR DOUBLE BEDROOMS MASTER
  FNI-SLITE