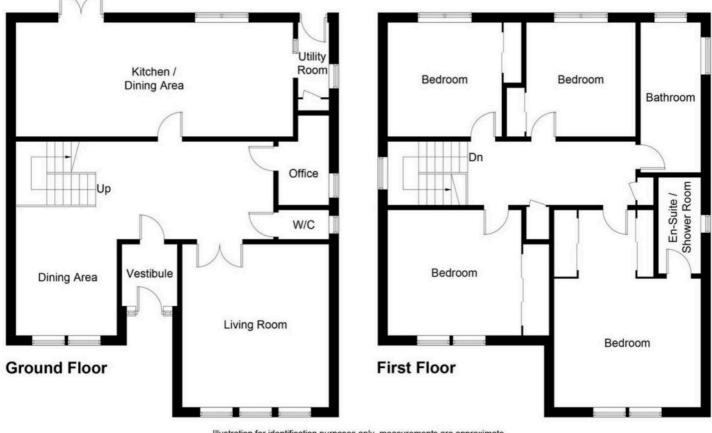

## 3 Jennie Lee Lane, Glenrothes

## £395,000 Freehold

VIEWING HIGHLY RECOMMENDED • PRIVATE REAR GARDEN WITH WOODLAND ASPECT • MODERN CUSTOM DINING/ FAMILY KITCHEN & UTILITY ROOM • 8 CAR DOUBL DRIVEWAY - DOUBLE DETACHED GARAGE ELEC DOOR • PRIVATE CUL DE SAC OF 13 INDIVIDALLY DESIGNED HOMES • LARGE FAMILY BATHROOM - SEP WC • TRIPLED GLAZED - GCH ANNUALLY SERVICED - EPC C - HOME REPORT £400,000 • FOUR DOUBLE BEDROOMS MASTER EN-SUITE • BESPOKE EXECUTIVE DETACHED VILLA RARELY ALLABLE • SPACIOUS LOUNGE- DINING AREA - HOME OFFICE

Stunning detached villa in small cul de sac, over 200 sqm with Oak finish. 4 beds, master en-suite, triple glazing, GCH, double garage, woodland garden. EPC C. HOME REPORT £400,000. Rarely available, view now! Council Tax band: G

Illustration for identification purposes only, measurements are approximate, not to scale. Fourlabs.co © (ID1169647)

You can include any text here. The text can be modified upon generating your brochure.