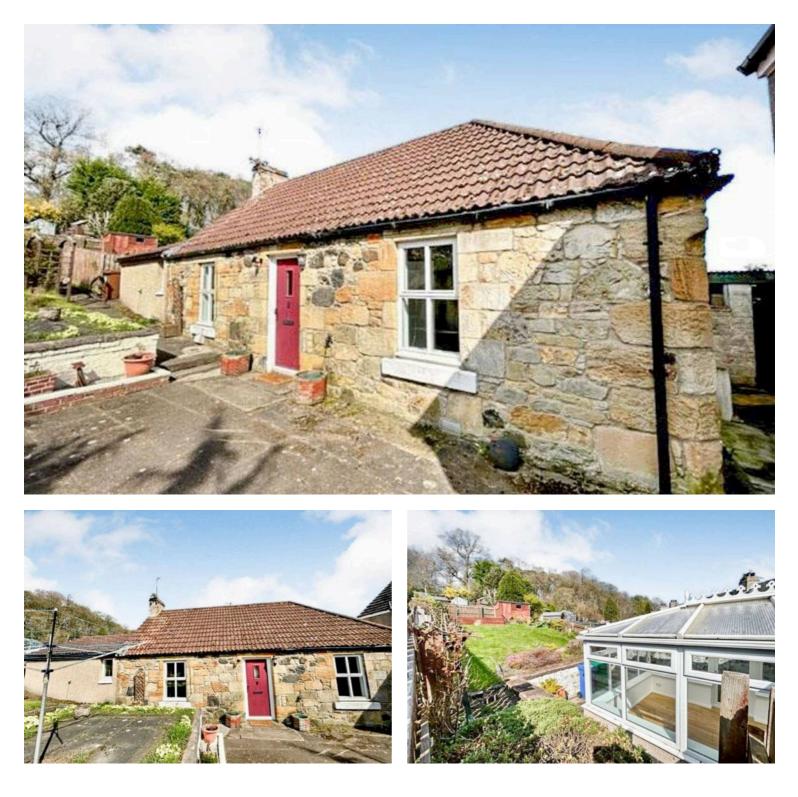

## 17a School Street, Markinch

£195,000 Freehold

EXTENDED DETACHED COTTAGE • TWO DOUBLE BEDROOMS • BREAKFASTING KITCHEN • AVAILABLE NOW! • DG- GCH - EPC D • CONSERVATORY • ENCLOSED GARDEN • 4 PIECE BATHROOM/WCC • LOUNGE/ DINING ROOM

"Charming, extended detached cottage built around 1850 in picturesque setting. Features 2 bedrooms, conservatory, enclosed garden, and outbuilding. EPC D. Offered by Home Sweet Home Estate Agents Fife." Council Tax band: D

Tenure: Freehold

EPC Energy Efficiency Rating: D

EPC Environmental Impact Rating: D

- EXTENDED DETACHED COTTAGE
- TWO DOUBLE BEDROOMS
- BREAKFASTING KITCHEN
- AVAILABLE NOW!
- DG- GCH EPC D
- CONSERVATORY
- ENCLOSED GARDEN
- 4 PIECE BATHROOM/WCC
- LOUNGE/ DINING ROOM