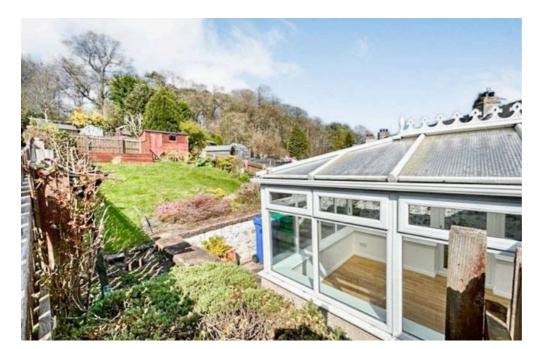

## 17a School Street, Markinch

£195,000 Freehold

EXTENDED DETACHED COTTAGE • TWO DOUBLE BEDROOMS • BREAKFASTING KITCHEN • AVAILABLE NOW! • DG- GCH - EPC D • CONSERVATORY • ENCLOSED GARDEN • 4 PIECE BATHROOM/WCC • LOUNGE/ DINING ROOM

"Charming, extended detached cottage built around 1850 in picturesque setting. Features 2 bedrooms, conservatory, enclosed garden, and outbuilding. EPC D. Offered by Home Sweet Home Estate Agents Fife." Council Tax band: D

Tenure: Freehold

EPC Energy Efficiency Rating: D

EPC Environmental Impact Rating: D

- EXTENDED DETACHED COTTAGE
- TWO DOUBLE BEDROOMS
- BREAKFASTING KITCHEN
- AVAILABLE NOW!
- DG- GCH EPC D
- CONSERVATORY
- ENCLOSED GARDEN
- 4 PIECE BATHROOM/WCC
- LOUNGE/ DINING ROOM