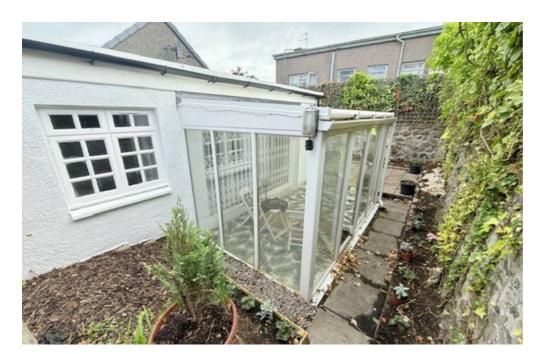

## Lomond Cottage High Street, Freuchie

£270,000 Freehold

TRADITIONAL EXTENDED DETACHED COTTAGE BUILT 1714 • FLEXIBLE LAYOUT WITH 5 BEDROOMS • LOUNGE/ DINER - FAMILY ROOM - SUN ROOM • CLOAKROOM - 2 BATHROOM'S • 2 CAR DRIVEWAY - ENCLOSED GARDENS • SINGLE GLAZED/ SECONDARY GLAZED - GCH - EPC E • HOME REPORT £280,000 • FULL OF CHARM & CHARACTER • VIEW NOW! • SOUGHT AFTER VILLAGE LOCATION

For sale! Extended Traditional Detached Cottage circa 1714 with flexible layout near Lomond Hills Hotel. 5 beds, 2 baths, sunroom, office, parking. Charming with LED lights, GCH. EPC E. HOME REPORT £280,000. Council Tax band: E