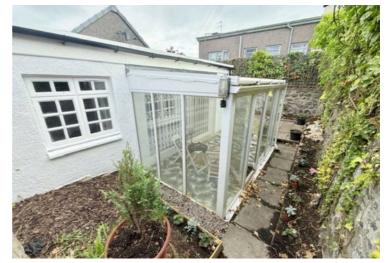

## Lomond Cottage High Street, Freuchie

£270,000 Freehold

TRADITIONAL EXTENDED DETACHED COTTAGE BUILT 1714 • FLEXIBLE LAYOUT WITH 5 BEDROOMS • LOUNGE/ DINER - FAMILY ROOM - SUN ROOM • CLOAKROOM - 2 BATHROOM'S • 2 CAR DRIVEWAY - ENCLOSED GARDENS • SINGLE GLAZED/ SECONDARY GLAZED - GCH - EPC E • HOME REPORT £280,000 • FULL OF CHARM & CHARACTER • VIEW NOW! • SOUGHT AFTER VILLAGE LOCATION

For sale! Extended Traditional Detached Cottage circa 1714 with flexible layout near Lomond Hills Hotel. 5 beds, 2 baths, sunroom, office, parking. Charming with LED lights, GCH. EPC E. HOME REPORT £280,000. Council Tax band: E

Tenure: Freehold

EPC Energy Efficiency Rating: E

EPC Environmental Impact Rating: F

- TRADITIONAL EXTENDED
  DETACHED COTTAGE BUILT 1714
- FLEXIBLE LAYOUT WITH 5 BEDROOMS
- LOUNGE/ DINER FAMILY ROOM -SUN ROOM
- CLOAKROOM 2 BATHROOM'S
- 2 CAR DRIVEWAY ENCLOSED GARDENS
- SINGLE GLAZED/ SECONDARY
  GLAZED GCH EPC E
- ▶ HOME REPORT £280,000
- FULL OF CHARM & CHARACTER
- VIEW NOW!
- SOUGHT AFTER VILLAGE LOCATION