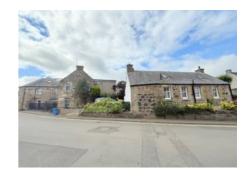

## Lomond Cottage High Street, Freuchie

£270,000 Freehold

TRADITIONAL EXTENDED DETACHED COTTAGE BUILT 1714 • FLEXIBLE LAYOUT WITH 5 BEDROOMS • LOUNGE/ DINER - FAMILY ROOM - SUN ROOM • CLOAKROOM - 2 BATHROOM'S • 2 CAR DRIVEWAY - ENCLOSED GARDENS • SINGLE GLAZED/ SECONDARY GLAZED - GCH - EPC E • HOME REPORT £280,000 • FULL OF CHARM & CHARACTER • VIEW NOW! • SOUGHT AFTER VILLAGE LOCATION

For sale! Extended Traditional Detached Cottage circa 1714 with flexible layout near Lomond Hills Hotel. 5 beds, 2 baths, sunroom, office, parking. Charming with LED lights, GCH. EPC E. HOME REPORT £280,000. Council Tax band: E

Tenure: Freehold

EPC Energy Efficiency Rating: E

EPC Environmental Impact Rating: F

- TRADITIONAL EXTENDED
  DETACHED COTTAGE BUILT 1714
- FLEXIBLE LAYOUT WITH 5 BEDROOMS
- LOUNGE/ DINER FAMILY ROOM -SUN ROOM
- CLOAKROOM 2 BATHROOM'S
- 2 CAR DRIVEWAY ENCLOSED GARDENS
- SINGLE GLAZED/ SECONDARY
  GLAZED GCH EPC E
- ▶ HOME REPORT £280,000
- FULL OF CHARM & CHARACTER
- VIEW NOW!
- SOUGHT AFTER VILLAGE LOCATION