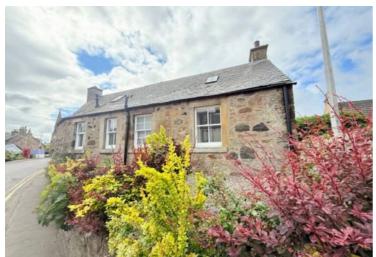

## Lomond Cottage High Street, Freuchie

£270,000 Freehold

TRADITIONAL EXTENDED DETACHED COTTAGE BUILT 1714 • FLEXIBLE LAYOUT WITH 5 BEDROOMS • LOUNGE/ DINER - FAMILY ROOM - SUN ROOM • CLOAKROOM - 2 BATHROOM'S • 2 CAR DRIVEWAY - ENCLOSED GARDENS • SINGLE GLAZED/ SECONDARY GLAZED - GCH - EPC E • HOME REPORT £280,000 • FULL OF CHARM & CHARACTER • VIEW NOW! • SOUGHT AFTER VILLAGE LOCATION

For sale! Extended Traditional Detached Cottage circa 1714 with flexible layout near Lomond Hills Hotel. 5 beds, 2 baths, sunroom, office, parking. Charming with LED lights, GCH. EPC E. HOME REPORT £280,000. Council Tax band: E

Tenure: Freehold

EPC Energy Efficiency Rating: E

EPC Environmental Impact Rating: F

- TRADITIONAL EXTENDED
  DETACHED COTTAGE BUILT 1714
- FLEXIBLE LAYOUT WITH 5 BEDROOMS
- LOUNGE/ DINER FAMILY ROOM -SUN ROOM
- CLOAKROOM 2 BATHROOM'S
- 2 CAR DRIVEWAY ENCLOSED GARDENS
- SINGLE GLAZED/ SECONDARY
  GLAZED GCH EPC E
- ▶ HOME REPORT £280,000
- FULL OF CHARM & CHARACTER
- VIEW NOW!
- SOUGHT AFTER VILLAGE LOCATION