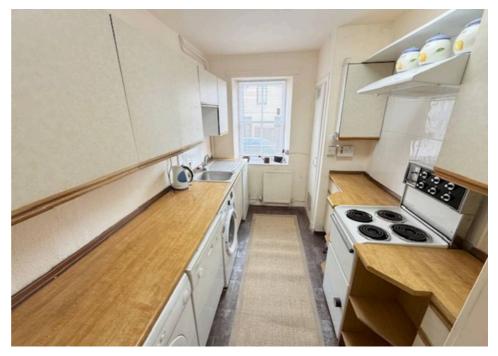

## Lomond Cottage High Street, Freuchie

£270,000 Freehold

TRADITIONAL EXTENDED DETACHED COTTAGE BUILT 1714 • FLEXIBLE LAYOUT WITH 5 BEDROOMS • LOUNGE/ DINER - FAMILY ROOM - SUN ROOM • CLOAKROOM - 2 BATHROOM'S • 2 CAR DRIVEWAY - ENCLOSED GARDENS • SINGLE GLAZED/ SECONDARY GLAZED - GCH - EPC E • HOME REPORT £280,000 • FULL OF CHARM & CHARACTER • VIEW NOW! • SOUGHT AFTER VILLAGE LOCATION

Tenure: Freehold

EPC Energy Efficiency Rating: E

EPC Environmental Impact Rating: F

- TRADITIONAL EXTENDED
  DETACHED COTTAGE BUILT 1714
- FLEXIBLE LAYOUT WITH 5 BEDROOMS
- LOUNGE/ DINER FAMILY ROOM -SUN ROOM
- CLOAKROOM 2 BATHROOM'S
- 2 CAR DRIVEWAY ENCLOSED GARDENS
- SINGLE GLAZED/ SECONDARY
  GLAZED GCH EPC E
- ▶ HOME REPORT £280,000
- FULL OF CHARM & CHARACTER
- VIEW NOW!
- SOUGHT AFTER VILLAGE LOCATION