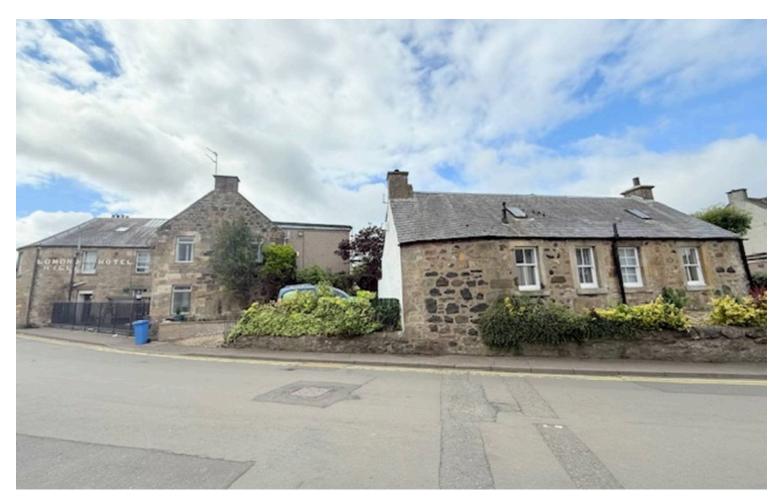

## Lomond Cottage High Street, Freuchie

£270,000 Freehold

TRADITIONAL EXTENDED DETACHED COTTAGE BUILT 1714 • FLEXIBLE LAYOUT WITH 5 BEDROOMS • LOUNGE/ DINER - FAMILY ROOM - SUN ROOM • CLOAKROOM - 2 BATHROOM'S • 2 CAR DRIVEWAY - ENCLOSED GARDENS • SINGLE GLAZED/ SECONDARY GLAZED - GCH - EPC E • HOME REPORT £280,000 • FULL OF CHARM & CHARACTER • VIEW NOW! • SOUGHT AFTER VILLAGE LOCATION

For sale! Extended Traditional Detached Cottage circa 1714 with flexible layout near Lomond Hills Hotel. 5 beds, 2 baths, sunroom, office, parking. Charming with LED lights, GCH. EPC E. HOME REPORT £280,000. Council Tax band: E

Tenure: Freehold

EPC Energy Efficiency Rating: E

EPC Environmental Impact Rating: F

- TRADITIONAL EXTENDED
  DETACHED COTTAGE BUILT 1714
- FLEXIBLE LAYOUT WITH 5 BEDROOMS
- LOUNGE/ DINER FAMILY ROOM -SUN ROOM
- CLOAKROOM 2 BATHROOM'S
- 2 CAR DRIVEWAY ENCLOSED GARDENS
- SINGLE GLAZED/ SECONDARY
  GLAZED GCH EPC E
- ▶ HOME REPORT £280,000
- FULL OF CHARM & CHARACTER
- VIEW NOW!
- SOUGHT AFTER VILLAGE LOCATION