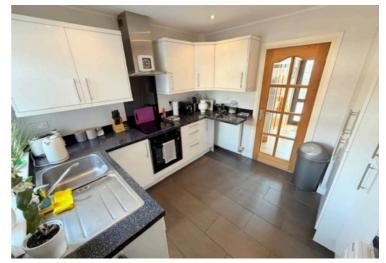

## 69 Main Street, Milton Of Balgonie

£205,000

STUNNING EXTENDED DETACHED BUNGALOW • DG - GCH - EPC C - HOME REPORT £220,000 • THREE BEDROOMS TWO DOUBLE • LARGE LOUNGE & DINING/ FAMILY ROOM • MODERN KITCHEN & APPLIANCES • MODERN BATHROOM & SEP SHOWER-ROOM • LANDSCPAED ENCLSOED GARDENS • OAK INTERNAL FACINGS & DOORS • PERFECT FAMILY/
• RETIREMENT HOME • VIEW NOW!

EPC Energy Efficiency Rating: D

EPC Environmental Impact Rating: D

- STUNNING EXTENDED DETACHED BUNGALOW
- DG GCH EPC C HOME REPORT £220,000
- THREE BEDROOMS TWO DOUBLE
- LARGE LOUNGE & DINING/ FAMILY ROOM
- MODERN KITCHEN & APPLIANCES
- MODERN BATHROOM & SEP SHOWER-ROOM
- LANDSCPAED ENCLSOED GARDENS
- OAK INTERNAL FACINGS & DOORS
- PERFECT FAMILY/ RETIREMENT HOME
- VIEW NOW!