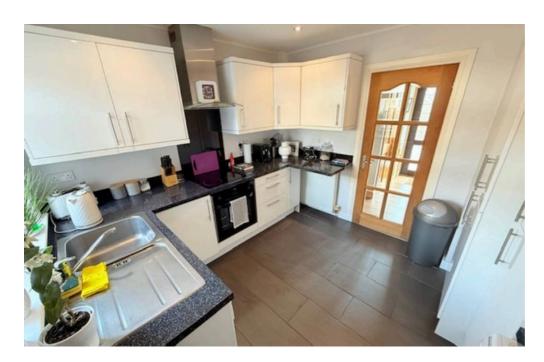

## 69 Main Street, Milton Of Balgonie

£205,000

STUNNING EXTENDED DETACHED BUNGALOW • DG - GCH - EPC C - HOME REPORT £220,000 • THREE BEDROOMS TWO DOUBLE • LARGE LOUNGE & DINING/ FAMILY ROOM • MODERN KITCHEN & APPLIANCES • MODERN BATHROOM & SEP SHOWER-ROOM • LANDSCPAED ENCLSOED GARDENS • OAK INTERNAL FACINGS & DOORS • PERFECT FAMILY/
• RETIREMENT HOME • VIEW NOW!

EPC Energy Efficiency Rating: D

EPC Environmental Impact Rating: D

- STUNNING EXTENDED DETACHED BUNGALOW
- DG GCH EPC C HOME REPORT £220,000
- THREE BEDROOMS TWO DOUBLE
- LARGE LOUNGE & DINING/ FAMILY ROOM
- MODERN KITCHEN & APPLIANCES
- MODERN BATHROOM & SEP SHOWER-ROOM
- LANDSCPAED ENCLSOED GARDENS
- OAK INTERNAL FACINGS & DOORS
- PERFECT FAMILY/ RETIREMENT HOME
- VIEW NOW!