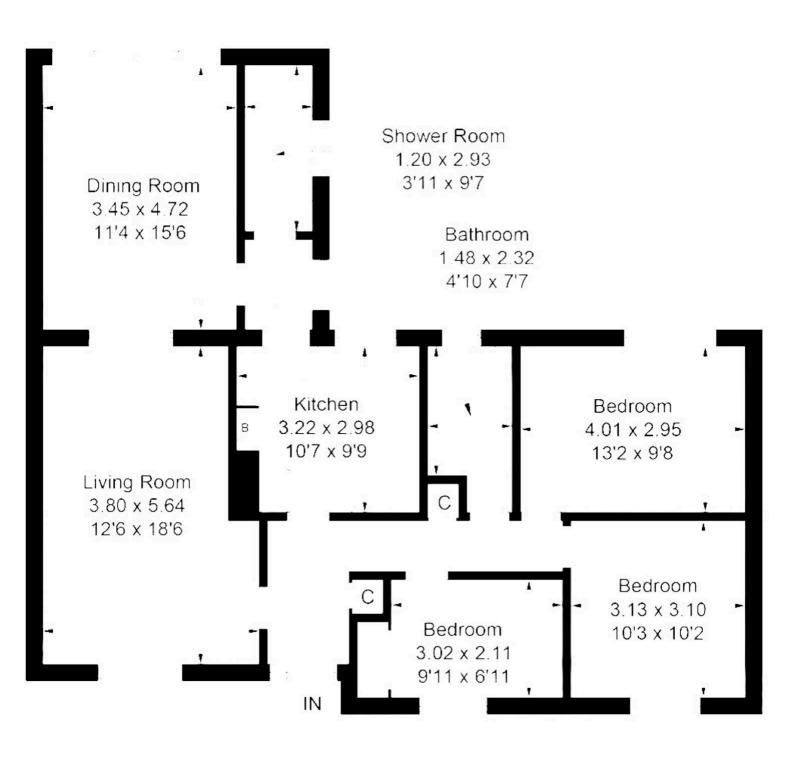

## 69 Main Street, Milton Of Balgonie

£205,000

STUNNING EXTENDED DETACHED BUNGALOW • DG - GCH - EPC C - HOME REPORT £220,000 • THREE BEDROOMS TWO DOUBLE • LARGE LOUNGE & DINING/ FAMILY ROOM • MODERN KITCHEN & APPLIANCES • MODERN BATHROOM & SEP SHOWER-ROOM • LANDSCPAED ENCLSOED GARDENS • OAK INTERNAL FACINGS & DOORS • PERFECT FAMILY/
• RETIREMENT HOME • VIEW NOW!

For sale: Spacious Extended Detached Bungalow in scenic villa with South facing aspect. 3 beds, modern kitchen/bathrooms. Landscaped garden. EPC C. HOME REPORT £220,000. Viewing recommended. Council Tax band: C

EPC Energy Efficiency Rating: D

EPC Environmental Impact Rating: D

- STUNNING EXTENDED DETACHED BUNGALOW
- DG GCH EPC C HOME REPORT £220,000
- THREE BEDROOMS TWO DOUBLE
- LARGE LOUNGE & DINING/ FAMILY ROOM
- MODERN KITCHEN & APPLIANCES
- MODERN BATHROOM & SEP SHOWER-ROOM
- LANDSCPAED ENCLSOED GARDENS
- OAK INTERNAL FACINGS & DOORS
- PERFECT FAMILY/ RETIREMENT HOME
- VIEW NOW!