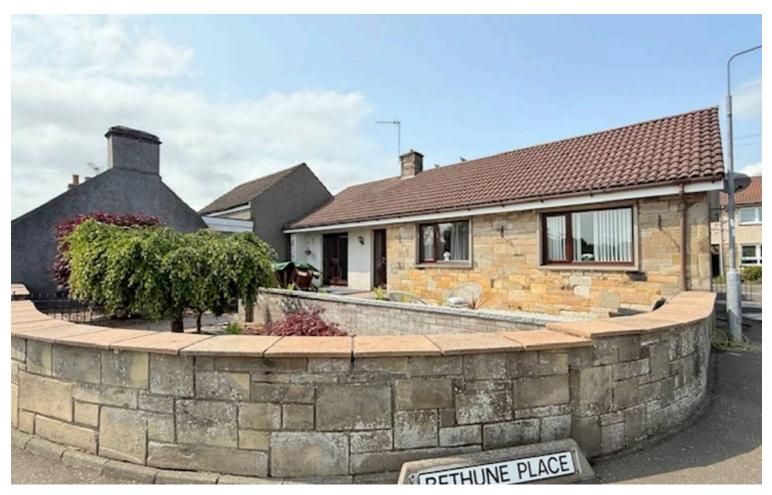

## 69 Main Street, Milton Of Balgonie

£205,000

STUNNING EXTENDED DETACHED BUNGALOW • DG - GCH - EPC C - HOME REPORT £220,000 • THREE BEDROOMS TWO DOUBLE • LARGE LOUNGE & DINING/ FAMILY ROOM • MODERN KITCHEN & APPLIANCES • MODERN BATHROOM & SEP SHOWER-ROOM • LANDSCPAED ENCLSOED GARDENS • OAK INTERNAL FACINGS & DOORS • PERFECT FAMILY/
• RETIREMENT HOME • VIEW NOW!

For sale: Spacious Extended Detached Bungalow in scenic villa with South facing aspect. 3 beds, modern kitchen/bathrooms. Landscaped garden. EPC C. HOME REPORT £220,000. Viewing recommended. Council Tax band: C

EPC Energy Efficiency Rating: D

EPC Environmental Impact Rating: D

- STUNNING EXTENDED DETACHED BUNGALOW
- DG GCH EPC C HOME REPORT £220,000
- THREE BEDROOMS TWO DOUBLE
- LARGE LOUNGE & DINING/ FAMILY ROOM
- MODERN KITCHEN & APPLIANCES
- MODERN BATHROOM & SEP SHOWER-ROOM
- LANDSCPAED ENCLSOED GARDENS
- OAK INTERNAL FACINGS & DOORS
- PERFECT FAMILY/ RETIREMENT HOME
- VIEW NOW!