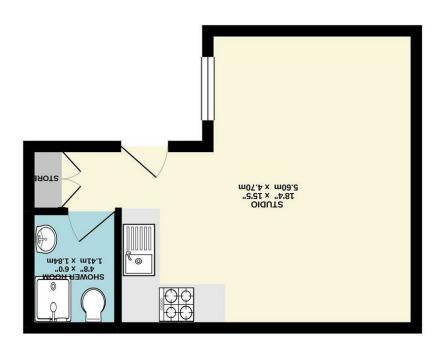

Disclaimer: These particulars are believed to be correct, but their accuracy is not guaranteed and they do not constitute an offer or contract. Strictly subject to

254 sq.ft. (23.6 sq.m.) approx. **GROUND FLOOR** 

## **PLOOR PLAN**

### **MAIN FEATURES**

Newly Converted Studio Apartment

Own Entrance

Spacious Studio Space

Newly Fitted Kitchen

Newly Fitted Shower Room

Popular Location Close To Local Amenities &

Transport Links