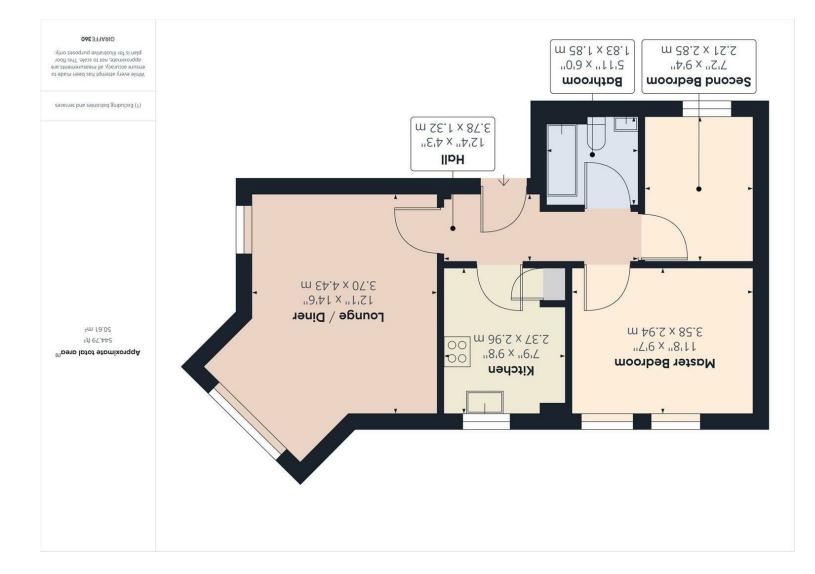

### FLOOR PLAN

Disclaimer: These particulars are believed to be correct, but their accuracy is not guaranteed and they do not constitute an offer or contract. Strictly subject to contract, all measurements are approximate.

Agents Note: At no time have we undertaken a structural survey and services have not been tested. Interested parties should satisfy themselves to the structural

| Z89 /H8               | BH14 ODS        | BHI tyd               |
|-----------------------|-----------------|-----------------------|
| gonwewonty            | Poole           | goninemouth           |
| 716 Christchurch Road | bsoЯ yəlnzA [42 | 455 Christchurch Road |
|                       | POOLE           |                       |

#### **About This Property**

Occupying a substantial plot Emily Court benefits from both allocated and visitor parking alongside front & rear communal grounds.

Stepping into the apartment you are greeted by the welcoming entrance hall that provides access to all rooms. To the right you will find the spacious open-plan lounge/diner that provides well defined areas for both eating and relaxing. The separate fitted kitchen is wellappointed with ample workspace, cupboard storage and gas cooking facilities.

Sleeping accommodation consists of two well-proportioned bedrooms, both of which could accommodate a double bed if required. The bedrooms are served by the tiled family bathroom that consists of a shower-over-bath, w/c and basin.