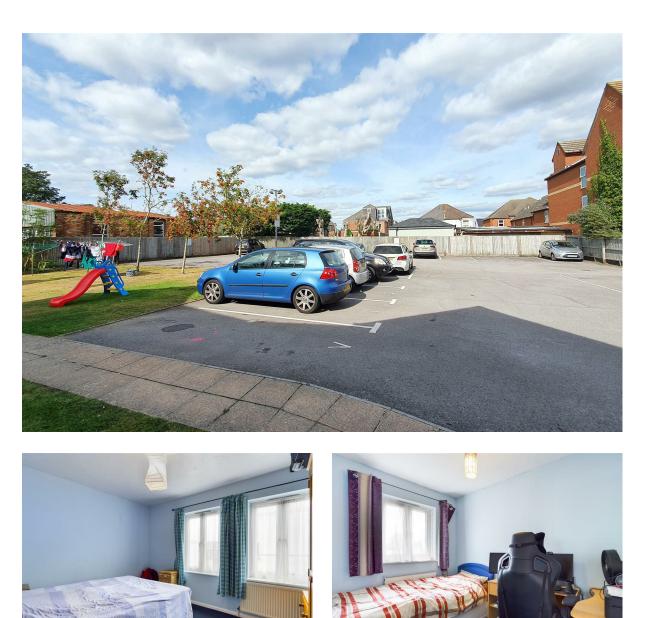

#### **About This Property**

Occupying a substantial plot Emily Court benefits from both allocated and visitor parking alongside front & rear communal grounds.

Stepping into the apartment you are greeted by the welcoming entrance hall that provides access to all rooms. To the right you will find the spacious open-plan lounge/diner that provides well defined areas for both eating and relaxing. The separate fitted kitchen is wellappointed with ample workspace, cupboard storage and gas cooking facilities.

Sleeping accommodation consists of two well-proportioned bedrooms, both of which could accommodate a double bed if required. The bedrooms are served by the tiled family bathroom that consists of a shower-over-bath, w/c and basin.

Further benefits include; gas central heating, entry phone system, allocated parking & a new 125 year lease.

Well-presented throughout a viewing is highly recommended to appreciate all this property has to offer. Sure to be popular early viewing is advised, call Lovett Estate Agents to arrange your viewing appointment.