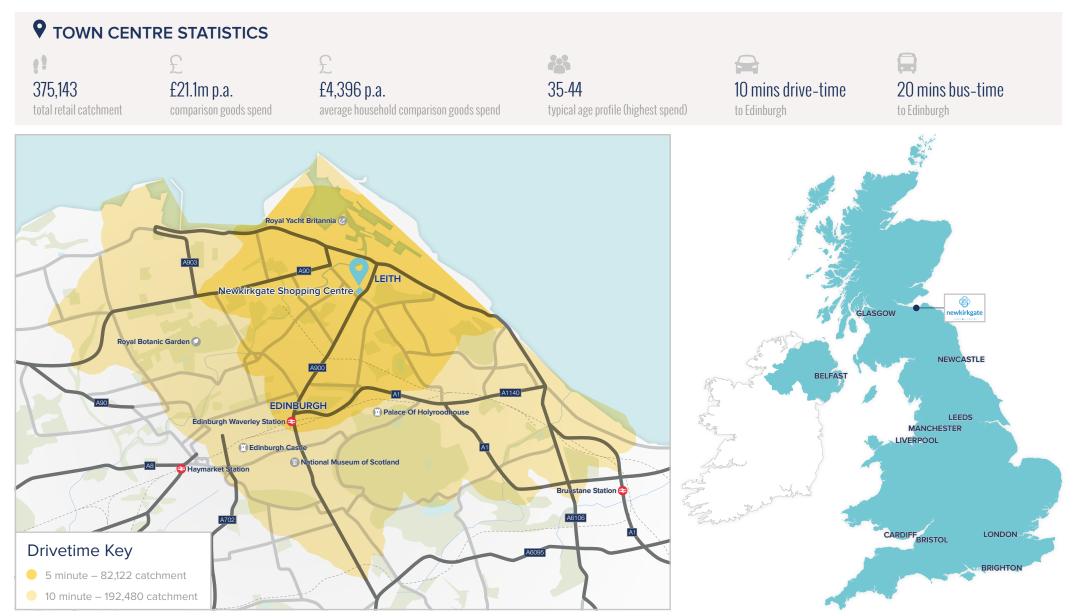

# **NEWKIRKGATE SHOPPING CENTRE**

NEW RIV≋R

LEITH – EDINBURGH, EH6 6AD

Source: CACI's Retail Footprint, 2017 Off-Peak NewRiver Exit Surveys