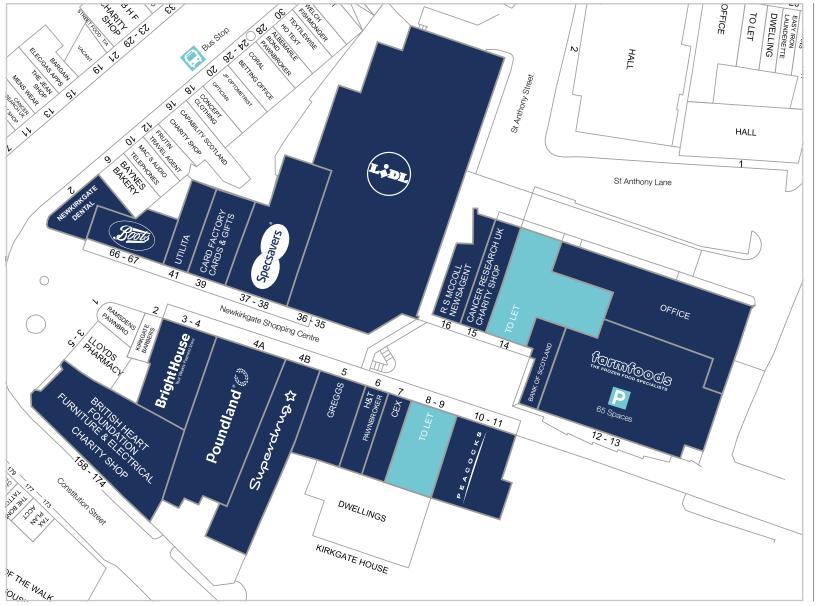

#### ANCHOR RETAILERS

| UNIT        | RETAILER         | SQ FT  |
|-------------|------------------|--------|
| MSU 1       | Lidl             | 16,354 |
| Unit 4A     | Poundland        | 8,482  |
| Units 10-11 | Peacocks         | 7,167  |
| Unit 13     | Bank of Scotland | 3,850  |
| Unit 37-38  | Specsavers       | 3,399  |
| Unit 42     | Boots            | 2,966  |
|             |                  |        |

#### AVAILABILITY

| UNIT     | RETAILER | SQ FT |
|----------|----------|-------|
| Unit 8-9 | To Let   | 1,904 |
| Unit 14  | To Let   | 6,358 |