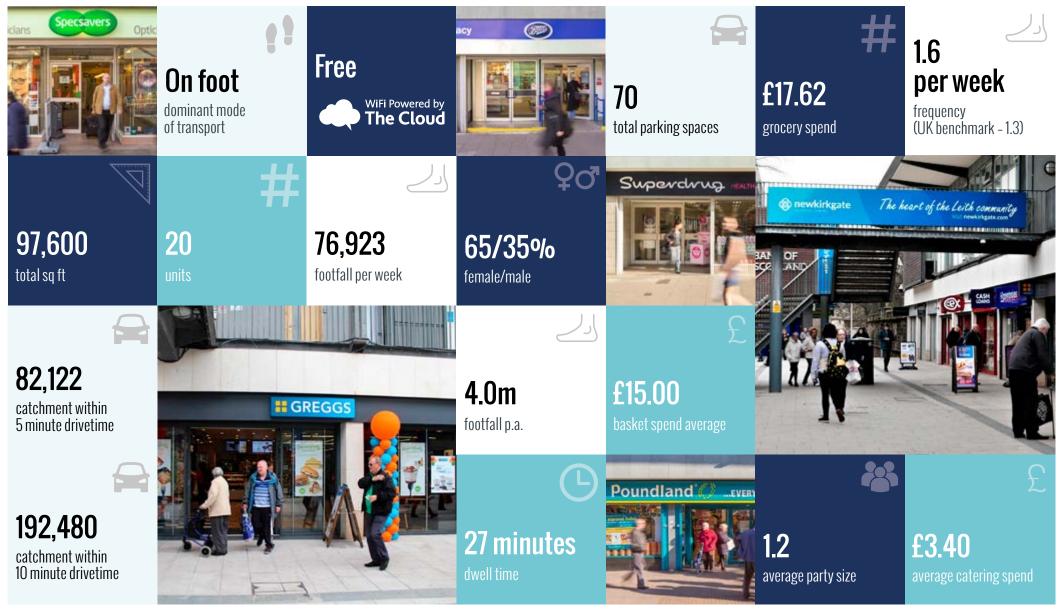

# **NEWKIRKGATE SHOPPING CENTRE**

NEW RIV≋R

LEITH – EDINBURGH, EH6 6AD

Source: CACI's Retail Footprint, 2017 Off-Peak NewRiver Exit Surveys