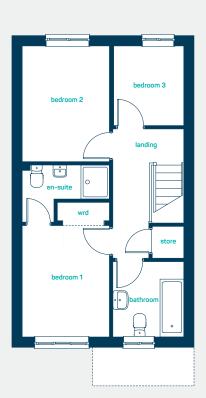

# **the bretton** 3 bed semi detached

A 3 bedroom semi-detached home. <u>*Perfect*</u> as a family starter home or for first-time buyers. Key features include an open plan kitchen/diner and master bedroom with en-suite. got questions? call... 03300 244 944

## first floor

| bedroom 1 | 12'10" x 8'4" |
|-----------|---------------|
| en-suite  | 8'4" x 5'6"   |
| bedroom 2 | 11'0" x 8'4"  |
| bedroom 3 | 7'7" x 6'8"   |
| bathroom  | 7'2" x 6'8"   |
| bedroom 1 | 3.91m x 2.53m |
| en-suite  | 2.53m x 1.67m |
| bedroom 2 | 3.35m x 2.53m |
| bedroom 3 | 2.30m x 2.04m |
| bathroom  | 2.18m x 2.02m |