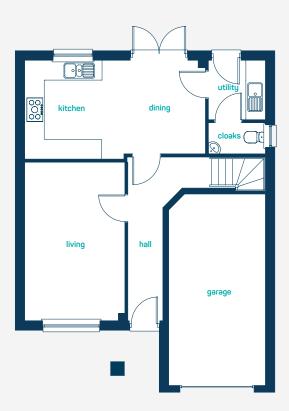

# **the bretton** 3 bed semi detached

A 3 bedroom semi-detached home. <u>*Perfect*</u> as a family starter home or for first-time buyers. Key features include an open plan kitchen/diner and master bedroom with en-suite. got questions? call... 03300 244 944

### ground floor

| kitchen/dining | 15'4" x 10'9" |
|----------------|---------------|
| living room    | 16'8" x 12'0" |
| cloaks         | 5'11" x 3'1"  |
| kitchen/dining | 4.67m x 3.28m |
| living room    | 5.08m x 3.66m |
| cloaks         | 1.79m x 0.95m |