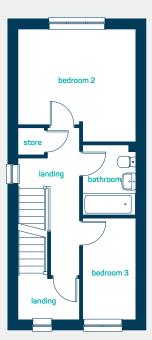

# **the snowdon** 3 bed semi-detached

A 2.5 storey 3 bedroom semi-detached home. Key features include  $o \rho en \rho (an)$  kitchen, living and dining room with French doors to the rear, 3 bedrooms including master bedroom with en-suite, dvessing voom and separate family bathroom.

## ground floor

| kitche<br>dining<br>cloaks | /living | 30'9" x 12'6"<br>6'3" x 3'0"   |
|----------------------------|---------|--------------------------------|
| kitche<br>dining<br>cloaks | /living | 9.37m x 3.80m<br>1.90m x 0.91m |

## first floor

| bedroom 2 | 12'6" × 11'10" |
|-----------|----------------|
| bedroom 3 | 10'9" × 5'8"   |
| bathroom  | 7'5" × 5'8"    |
| bedroom 2 | 3.80m x 3.61m  |
| bedroom 3 | 3.27m x 1.72m  |
| bathroom  | 2.26m x 1.72m  |