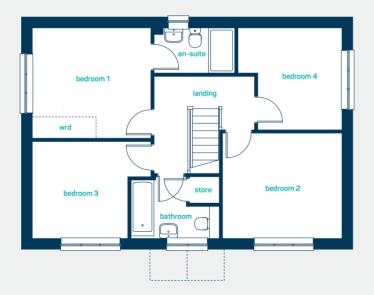

## first floor

| bedroom 1 | 12'10" x 8'4" |
|-----------|---------------|
| en-suite  | 8'4" x 5'6"   |
| bedroom 2 | 11'0" x 8'4"  |
| bedroom 3 | 7'7" x 6'8"   |
| bathroom  | 7'2" x 6'8"   |
| bedroom 1 | 3.91m x 2.53m |
| en-suite  | 2.53m x 1.67m |
| bedroom 2 | 3.35m x 2.53m |
| bedroom 3 | 2.30m x 2.04m |
| bathroom  | 2.18m x 2.02m |