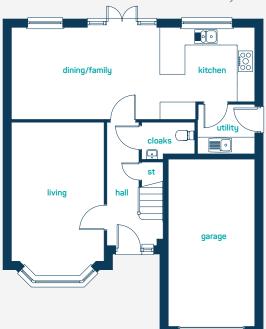

#### ground floor

| kitchen/dining | 16'5" x 10'9" |
|----------------|---------------|
| living room    | 16'5" x 9'7"  |
| cloaks         | 5'1" x 3'9"   |
| kitchen/dining | 5.00m x 3.28m |
| living room    | 5.00m x 2.91m |
| cloaks         | 1.54m x 1.13m |