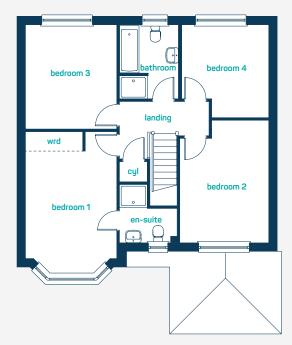

# the farndon 4 bed detached

A <u>Spacious</u> 4 bedroom detached family home. Key features include a large separate living room, master bedroom with en-suite and open plan kitchen, dining room.

got questions? call... 03300 244 944

www.anwylhomes.co.uk

# the farndon 4 bed detached

# www.anwylhomes.co.uk

This is a computer generated image of the farndon, elevation treatment may vary. Room sizes are approximate., dimensions are taken from the longest room point (please consult homes advisor for measurement points). Plots may be handed and any garages may be single or double. Kitchen and bathroom layouts are indicative. These plans are correct at the time of going to press, but may be subject to change during construction. Please ensure that you check for specific plot details. 13/05/19

## ground floor

kitchen/dining laundry cupboard 3'2" x 2 '11" cloaks living room

19'7" x 13'2" 5'10" × 3'2" 16'4" x 11'5"

5.97m x 4.01m kitchen/dining laundry cupboard 0.96m x 0.90m cloaks 1.78m x 0.96m 4.97m x 3.48m living room

## first floor

| bedroom 1 | 13'0" × 11'2" |
|-----------|---------------|
| en-suite  | 8'0" × 4'9"   |
| bedroom 2 | 11'2" × 10'0" |
| bedroom 3 | 11'2" × 8'1"  |
| bedroom 4 | 9'2" × 8'0"   |
| bathroom  | 6'3" × 6'1"   |
| bedroom 1 | 3.96m x 3.40m |
| en-suite  | 2.43m x 1.45m |
| bedroom 2 | 3.40m x 3.05m |
| bedroom 3 | 3.41m x 2.47m |
| bedroom 4 | 2.80m x 2.45m |
| bathroom  | 1.90m x 1.86m |