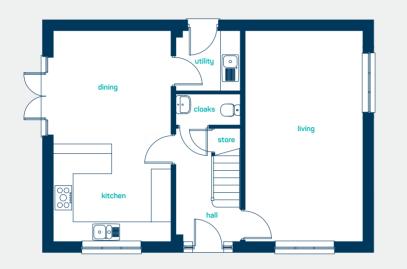

# **the epsom** 3 bed semi detached

the epsom

A <u>modern</u> 3 bed home, perfect for growing families. Key features include an open plan kitchen diner, separate living room, French doors leading to the garden and master bedroom with en-suite. got questions? call... 03300 244 944

#### ground floor

| kitchen/dining | 16'5" x 10'9" |
|----------------|---------------|
| living room    | 16'5" x 9'7"  |
| cloaks         | 5'1" x 3'9"   |
| kitchen/dining | 5.00m x 3.28m |
| living room    | 5.00m x 2.91m |
| cloaks         | 1.54m x 1.13m |