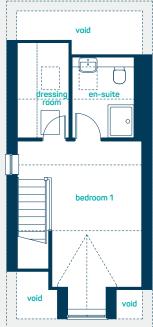

# **the snowdon** 3 bed semi-detached

A 2.5 storey 3 bedroom semi-detached home. Key features include  $o \rho en \rho (an)$  kitchen, living and dining room with French doors to the rear, 3 bedrooms including master bedroom with en-suite, dvessing voom and separate family bathroom.

#### second floor

| bedroom 1 (inc dorma)<br>dressing room<br>en-suite | 17'0" x 12'6"<br>9'8" x 5'2"<br>9'1" x 6'3" |
|----------------------------------------------------|---------------------------------------------|
| bedroom 1 (inc dorma)                              | 5.18m x 3.80n                               |

bedroom 1 (inc dorma)5.18m x 3.80mdressing room2.94m x 1.58men-suite2.77m x 1.90m