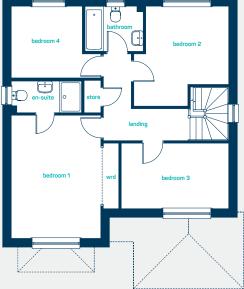

#### first floor

| bedroom 1<br>en-suite<br>bedroom 2<br>bedroom 3<br>bathroom | 11'8" x 10'9"<br>10'9" x 6'8"<br>9'9" x 8'11"<br>9'9" x 7'3"<br>7'3" x 5'7"       |
|-------------------------------------------------------------|-----------------------------------------------------------------------------------|
| bedroom 1<br>en-suite<br>bedroom 2<br>bedroom 3<br>bathroom | 3.56m x 3.28m<br>3.28m x 2.04m<br>2.97m x 2.71m<br>2.97m x 2.20m<br>2.21m x 1.71m |