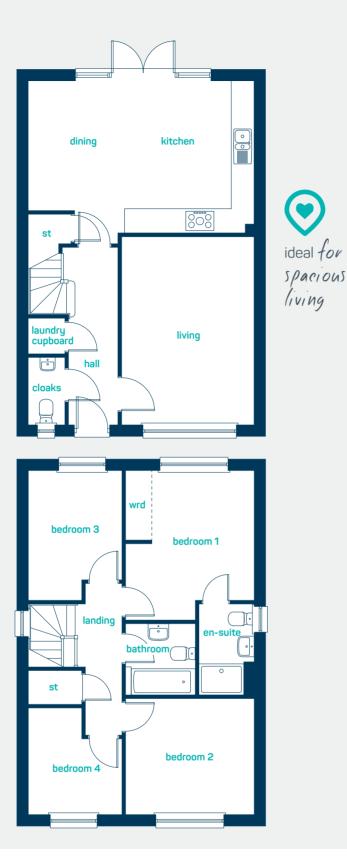

# **the bunbury** 3 bed detached

Perfect as a family starter home or for first-time buyers. Key features include 3 double bedrooms and an open plan kitchen family room perfect for modern living. got questions? call... 03300 244 944

#### ground floor

perfect for new families

| kitchen/dining | 18'10" × 12'0" |
|----------------|----------------|
| living room    | 15'9" × 11'0"  |
| cloaks         | 5'7" × 3'4"    |
| kitchen/dining | 5.75m x 3.64m  |
| living room    | 4.79m x 3.36m  |
| cloaks         | 1.71m x 1.02m  |

# first floor

| bedroom 1<br>(into door)             | 12'8" x 11'1"                  |
|--------------------------------------|--------------------------------|
| en-suite<br>bedroom 2                | 8′0″ × 3′11″<br>14′0″ × 11′1″  |
| (into door)<br>bedroom 3<br>bathroom | 9'3" × 8'5"<br>7'5" × 5'7"     |
| bedroom 1<br>(into door)             | 3.86m x 3.39m                  |
| en-suite<br>bedroom 2                | 2.44m x 1.2m<br>4.27m x 3.39m  |
| (into door)<br>bedroom 3<br>bathroom | 2.81m x 2.57m<br>2.26m x 1.71m |