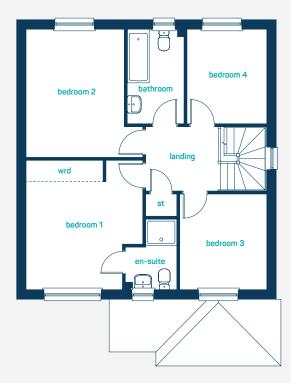

# **the bretton** 3 bed semi detached

A 3 bedroom semi-detached home. <u>*Perfect*</u> as a family starter home or for first-time buyers. Key features include an open plan kitchen/diner and master bedroom with en-suite. got questions? call... 03300 244 944

## first floor

| bedroom 1 | 12'10" x 8'4" |
|-----------|---------------|
| en-suite  | 8'4" x 5'6"   |
| bedroom 2 | 11'0" x 8'4"  |
| bedroom 3 | 7'7" x 6'8"   |
| bathroom  | 7'2" x 6'8"   |
| bedroom 1 | 3.91m x 2.53m |
| en-suite  | 2.53m x 1.67m |
| bedroom 2 | 3.35m x 2.53m |
| bedroom 3 | 2.30m x 2.04m |
| bathroom  | 2.18m x 2.02m |