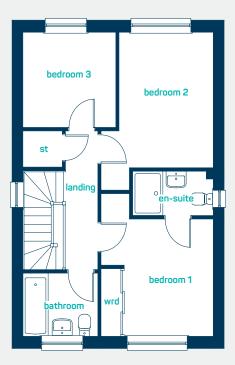

#### first floor

| bedroom 1<br>en-suite<br>bedroom 2<br>bedroom 3<br>bathroom | 11'8" x 10'9"<br>10'9" x 6'8"<br>9'9" x 8'11"<br>9'9" x 7'3"<br>7'3" x 5'7"       |
|-------------------------------------------------------------|-----------------------------------------------------------------------------------|
| bedroom 1<br>en-suite<br>bedroom 2<br>bedroom 3<br>bathroom | 3.56m x 3.28m<br>3.28m x 2.04m<br>2.97m x 2.71m<br>2.97m x 2.20m<br>2.21m x 1.71m |