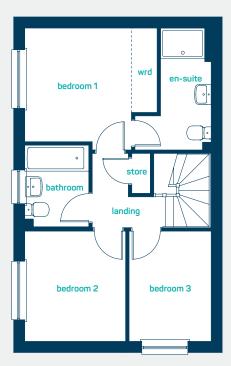

## first floor

| bedroom 1 | 12'10" x 8'4" |
|-----------|---------------|
| en-suite  | 8'4" x 5'6"   |
| bedroom 2 | 11'0" x 8'4"  |
| bedroom 3 | 7'7" x 6'8"   |
| bathroom  | 7'2" x 6'8"   |
| bedroom 1 | 3.91m x 2.53m |
| en-suite  | 2.53m x 1.67m |
| bedroom 2 | 3.35m x 2.53m |
| bedroom 3 | 2.30m x 2.04m |
| bathroom  | 2.18m x 2.02m |