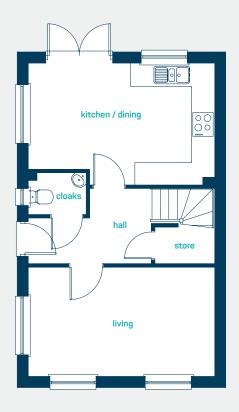

# **the epsom** 3 bed semi detached

the epsom

A <u>modern</u> 3 bed home, perfect for growing families. Key features include an open plan kitchen diner, separate living room, French doors leading to the garden and master bedroom with en-suite. got questions? call... 03300 244 944

#### ground floor

| kitchen/dining | 16'5" x 10'9" |
|----------------|---------------|
| living room    | 16'5" x 9'7"  |
| cloaks         | 5'1" x 3'9"   |
| kitchen/dining | 5.00m x 3.28m |
| living room    | 5.00m x 2.91m |
| cloaks         | 1.54m x 1.13m |