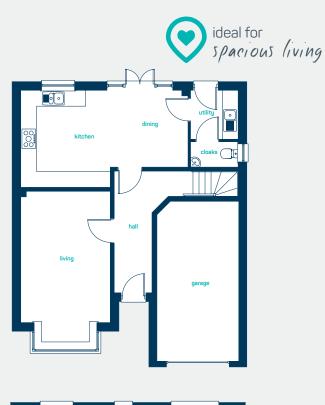

### ground floor

| kitchen/dining | 15'4" x 10'9" |
|----------------|---------------|
| living room    | 16'8" x 12'0" |
| cloaks         | 5'11" x 3'1"  |
| kitchen/dining | 4.67m x 3.28m |
| living room    | 5.08m x 3.66m |
| cloaks         | 1.79m x 0.95m |