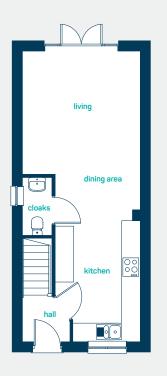

# **the bretton** 3 bed semi detached

A 3 bedroom semi-detached home. <u>*Perfect*</u> as a family starter home or for first-time buyers. Key features include an open plan kitchen/diner and master bedroom with en-suite. got questions? call... 03300 244 944

### ground floor

| kitchen/dining | 15'4" x 10'9" |
|----------------|---------------|
| living room    | 16'8" x 12'0" |
| cloaks         | 5'11" x 3'1"  |
| kitchen/dining | 4.67m x 3.28m |
| living room    | 5.08m x 3.66m |
| cloaks         | 1.79m x 0.95m |

## first floor

| bedroom 1 | 12'10" x 8'4" |
|-----------|---------------|
| en-suite  | 8'4" x 5'6"   |
| bedroom 2 | 11'0" x 8'4"  |
| bedroom 3 | 7'7" x 6'8"   |
| bathroom  | 7'2" x 6'8"   |
| bedroom 1 | 3.91m x 2.53m |
| en-suite  | 2.53m x 1.67m |
| bedroom 2 | 3.35m x 2.53m |
| bedroom 3 | 2.30m x 2.04m |
| bathroom  | 2.18m x 2.02m |