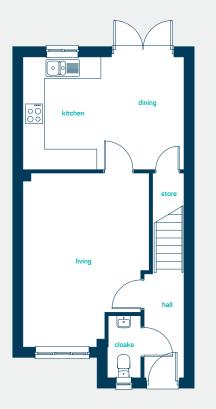

# **the bretton** 3 bed semi detached

A 3 bedroom semi-detached home. <u>*Perfect*</u> as a family starter home or for first-time buyers. Key features include an open plan kitchen/diner and master bedroom with en-suite. got questions? call... 03300 244 944

### ground floor

| kitchen/dining | 15'4" x 10'9" |
|----------------|---------------|
| living room    | 16'8" x 12'0" |
| cloaks         | 5'11" x 3'1"  |
| kitchen/dining | 4.67m x 3.28m |
| living room    | 5.08m x 3.66m |
| cloaks         | 1.79m x 0.95m |