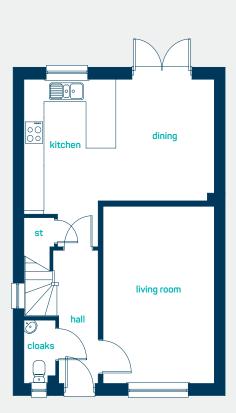

### ground floor

| kitchen/dining | 15'4" x 10'9" |
|----------------|---------------|
| living room    | 16'8" x 12'0" |
| cloaks         | 5'11" x 3'1"  |
| kitchen/dining | 4.67m x 3.28m |
| living room    | 5.08m x 3.66m |
| cloaks         | 1.79m x 0.95m |