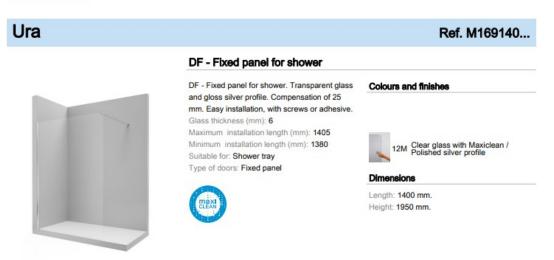

#### In Townhouses and in Villas:

 Shower screen in secondary bathroom: Provision and installation of a Roca shower screen model Ura Standard, comprising a fixed panel of varying width, depending on the dwelling.