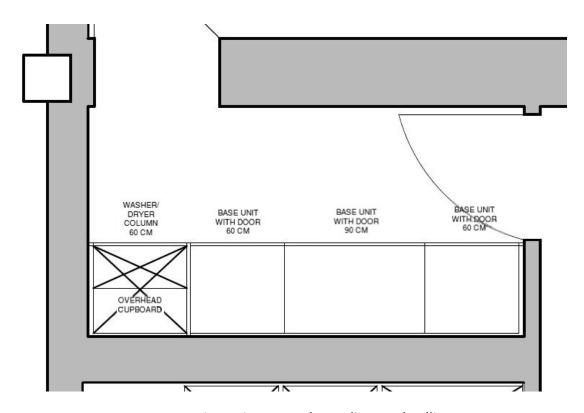

## **UTILITY ROOM**

**Utility room units in Townhouses:** Supply and installation of cupboard units and worktop in townhouse utility rooms, comprising column storage unit with door, base unit with door, washer and tumble dryer column with overhead storage cupboard with door. Worktop in compact quartz.

Layout type. Dimensions vary depending on dwelling.

**Utility room units in Villas:** Supply and installation of cupboard units and worktop in villa utility rooms, comprising base units with doors, washer and tumble dryer column with overhead storage cupboard with door. Worktop over bases units in compact quartz.