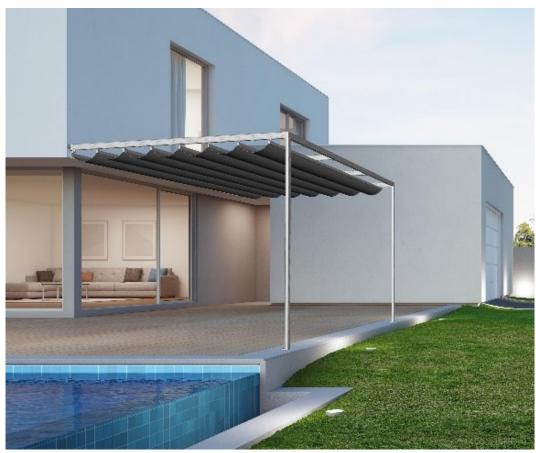

# **OUTDOOR COMFORT - PERGOLA AND CANOPY**

**In Townhouses:** Installation of retractable hung PVC canvas canopy with screen sunsed technical fabric for pergola specified in design. If the canopy is motorised, a wind sensor is included.

**In Villas:** Installation of pergola and retractable hung PVC canvas canopy with screen sunsed technical fabric. If the canopy is motorised, a wind sensor is included.

Orientative photograph of canopy