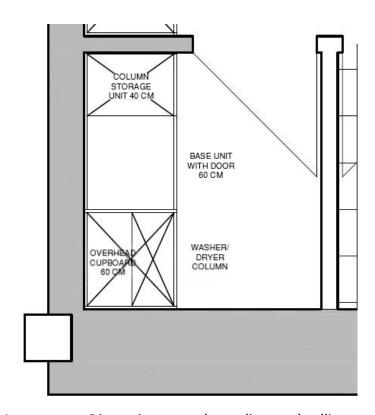

## **UTILITY ROOM**

**Utility room units in Townhouses:** Supply and installation of cupboard units and worktop in townhouse utility rooms, comprising column storage unit with door, base unit with door, washer and tumble dryer column with overhead storage cupboard with door. Worktop in compact quartz.

Layout type. Dimensions vary depending on dwelling.

**Utility room units in Villas:** Supply and installation of cupboard units and worktop in villa utility rooms, comprising base units with doors, washer and tumble dryer column with overhead storage cupboard with door. Worktop over bases units in compact quartz.