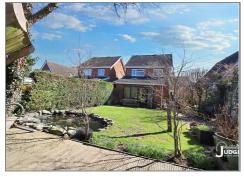

## REAR GARDEN

A lovely and eye-catching Garden that comprisies a paved patio area with steps up to a pathway leading to the rear of garden, accompanied by bordered and lawn garden home to a number of shrubs and plants as well as a Pond and Decked seating area.