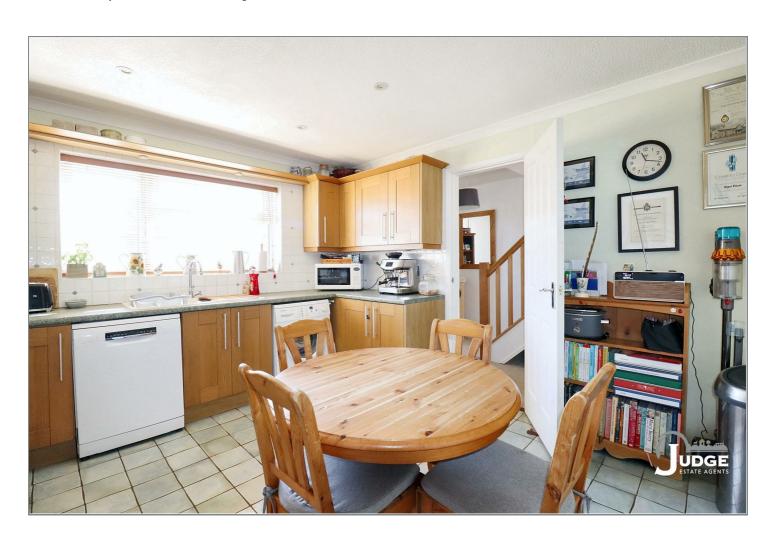

#### KITCHEN/BREAKFAST 12'5 x 11'5 (3.78m x 3.48m)

Having a range of wall and base units with work surfaces, sink with a mixer tap, integral oven, hob and extractor, radiator, power points and a Window to the front aspect.