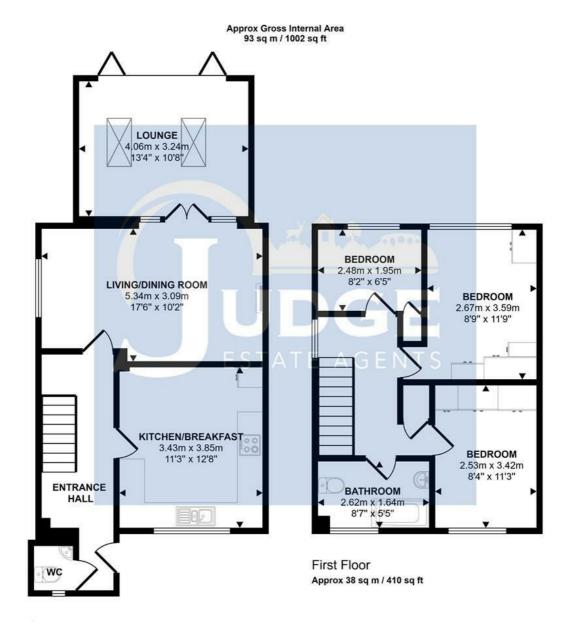

# Ground Floor Approx 55 sq m / 593 sq ft

This floorplan is only for illustrative purposes and is not to scale. Measurements of rooms, doors, windows, and any items are approximate and no responsibility is taken for any error, omission or mis-statement. Icons of items such as bathroom suites are representations only and may not look like the real items. Made with Made Snappy 360.