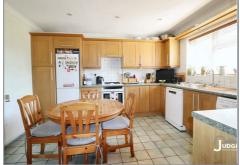

#### KITCHEN/BREAKFAST 12'5 x 11'5 (3.78m x 3.48m)

Having a range of wall and base units with work surfaces, sink with a mixer tap, integral oven, hob and extractor, radiator, power points and a Window to the front aspect.