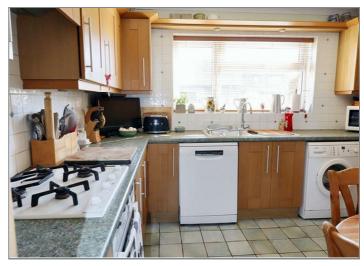

#### KITCHEN/BREAKFAST 12'5 x 11'5 (3.78m x 3.48m)

Having a range of wall and base units with work surfaces, sink with a mixer tap, integral oven, hob and extractor, radiator, power points and a Window to the front aspect.