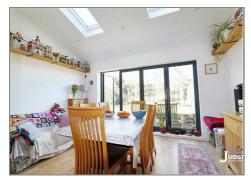

## LIVING/DINING ROOM

17'7 x 10'7 (5.36m x 3.23m)

## LOUNGE

14'2 x 10'11 (4.32m x 3.33m)

With Velux windows to the rear aspect, radiator, power points and Bi-Folding doors that lead to the rear Garden.