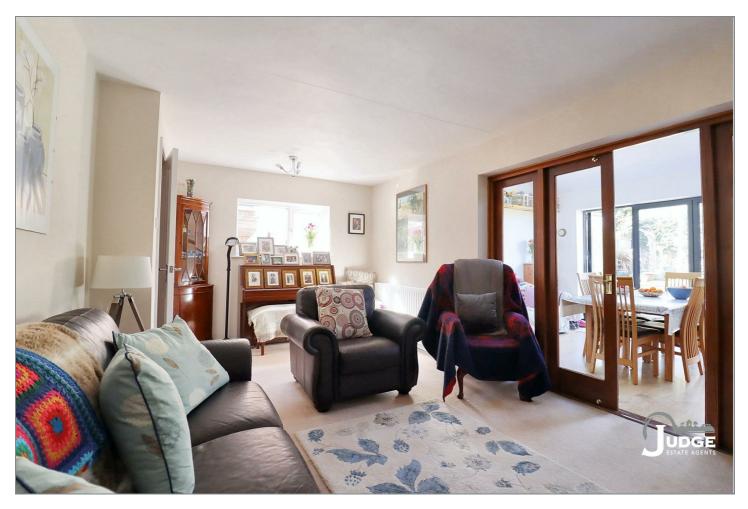

## LOUNGE

14'2 x 10'11 (4.32m x 3.33m)

With Velux windows to the rear aspect, radiator, power points and Bi-Folding doors that lead to the rear Garden.