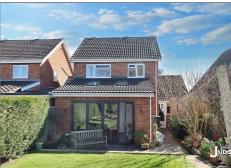

## LOUNGE

14'2 x 10'11 (4.32m x 3.33m)

With Velux windows to the rear aspect, radiator, power points and Bi-Folding doors that lead to the rear Garden.

## REAR GARDEN

A lovely and eye-catching Garden that comprisies a paved patio area with steps up to a pathway leading to the rear of garden, accompanied by bordered and lawn garden home to a number of shrubs and plants as well as a Pond and Decked seating area.