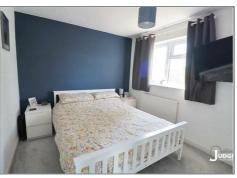

### FIRST FLOOR LANDING

There is a loft access, power point and doors that lead to: BEDROOM

11'6 - 8'6 x 9'1 (3.51m - 2.59m x 2.77m) Benefiting from two windows to the front aspect, radiator, power points and built in cupboard.

#### BEDROOM

11'10 x 8'11 (3.61m x 2.72m) With a window to the rear aspect, radiator and power points.