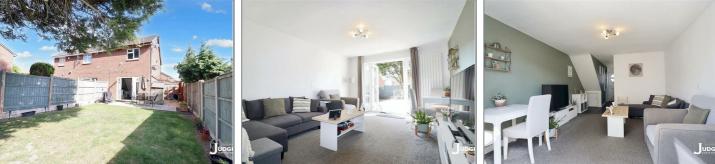

#### LIVING ROOM

13'8 x 11'10 (4.17m x 3.61m) Benefiting from patio doors to the rear aspect, radiator, power points and a TV point.

#### **REAR GARDEN**

A very well maintained and presented garden that appreciates a patio that then leads onto a mainly laid to lawn area with access alongside the property.

PARKING From the front there is off road parking.