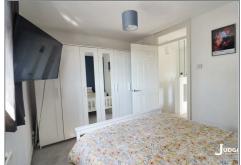

### FIRST FLOOR LANDING

There is a loft access, power point and doors that lead to: BEDROOM

11'6 - 8'6 x 9'1 (3.51m - 2.59m x 2.77m) Benefiting from two windows to the front aspect, radiator, power points and built in cupboard.

#### BEDROOM

11'10 x 8'11 (3.61m x 2.72m) With a window to the rear aspect, radiator and power points.