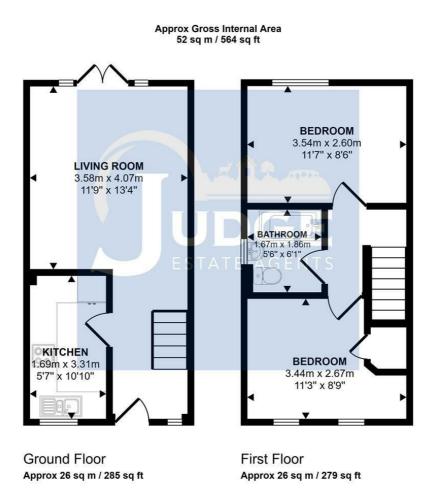

#### **ENTRANCE HALL**

Having stairs leading up to the first floor landing, radiator, window to the front aspect, access leads through to the living room and there is also a door that leads to:

#### **KITCHEN**

10'11 x 5'8 (3.33m x 1.73m) With a range of wall and base units and work surfaces, sink with a mixer tap and drainer, integral oven, hob with extractor, power points, radiator and a window to the front aspect.

#### LIVING ROOM

13'8 x 11'10 (4.17m x 3.61m) Benefiting from patio doors to the rear aspect, radiator, power points and a TV point.

### FIRST FLOOR LANDING

There is a loft access, power point and doors that lead to: BEDROOM

11'6 - 8'6 x 9'1 (3.51m - 2.59m x 2.77m) Benefiting from two windows to the front aspect, radiator, power points and built in cupboard.

#### BEDROOM

11'10 x 8'11 (3.61m x 2.72m) With a window to the rear aspect, radiator and power points.

#### BATHROOM

Comprising a low level WC, wash hand basin, bath with a shower over, window to the side aspect, complimentary tiling and a heated towel rail.

#### MEASUREMENTS & FLOORPLANS

Purchasers should note that if a floor plan is included within property particulars it is intended to show the relationship between rooms and does not reflect exact dimensions or indeed seek to exactly replicate the layout of the property. Floor plans are produced for guidance only and are not to scale. Every care has been taken to reflect the true dimensions of this property but they should be treated as approximate and for general guidance only.

This floorplan is only for illustrative purposes and is not to scale. Measurements of rooms, doors, windows, and any items are approximate and no responsibility is taken for any error, omission or mis-statement. Icons of items such as bathroom suites are representations only and may not look like the real items. Made with Made Snappy 360.