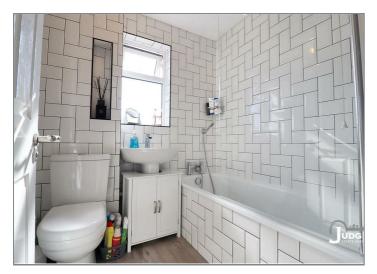

#### BATHROOM

Comprising a low level WC, wash hand basin, bath with a shower over, window to the side aspect, complimentary tiling and a heated towel rail.