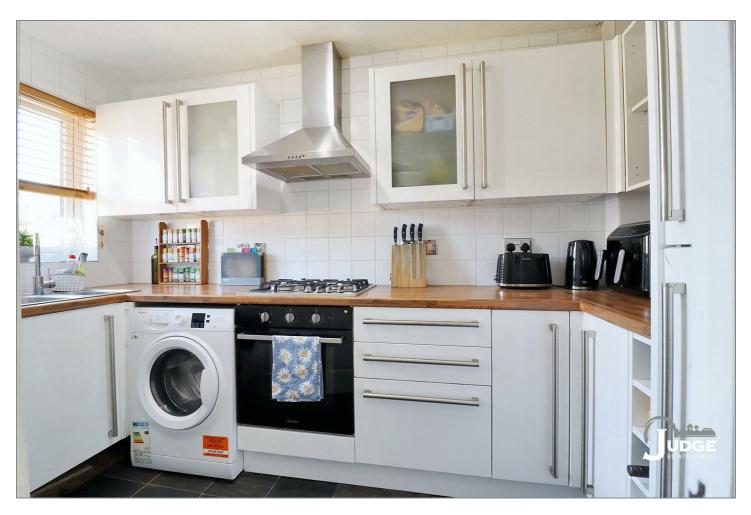

#### **KITCHEN**

10'11 x 5'8 (3.33m x 1.73m) With a range of wall and base units and work surfaces, sink with a mixer tap and drainer, integral oven, hob with extractor, power points, radiator and a window to the front aspect.