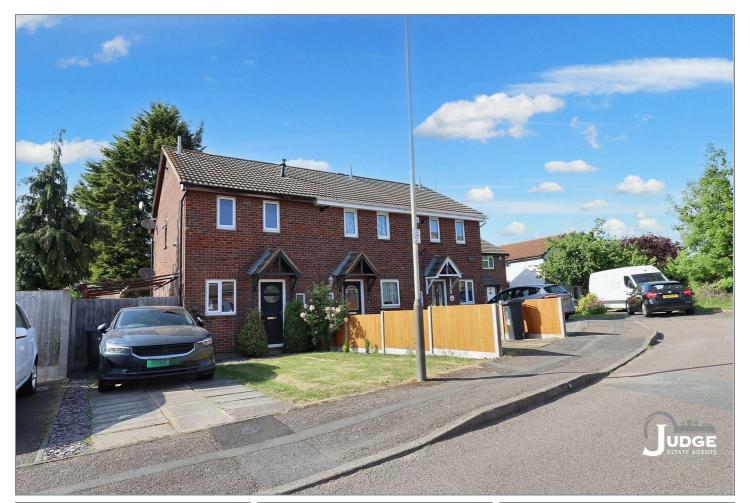

## CASTLE FIELDS LEICESTER

- TWO BEDROOM SEMI-DETACHED HOUSE
- IDEAL FIRST TIME PURCHASE
- IDEAL FOR CITY & MOTORWAY LINKS
- OFF ROAD PARKING
- WELL ESTABLISHED REAR GARDEN
- COUNCIL TAX BAND A

# Asking price £200,000

Located within a cul de sac position whilst offering fantastic links to the city centre and motorway comes offered for sale this very well presented two bedroom end terrace house. This lovely home would make for an ideal first time purchase and in brief benefits from an entrance hall, kitchen, living room, first floor landing, two bedrooms and a bathroom. outside to the rear there is a well established and presented garden and from the front there is off road parking. PLEASE VIEW OUR VIRTUAL TOURS FOR MORE DETAILS.

#### **REAR GARDEN**

A very well maintained and presented garden that appreciates a patio that then leads onto a mainly laid to lawn area with access alongside the property.

PARKING From the front there is off road parking.