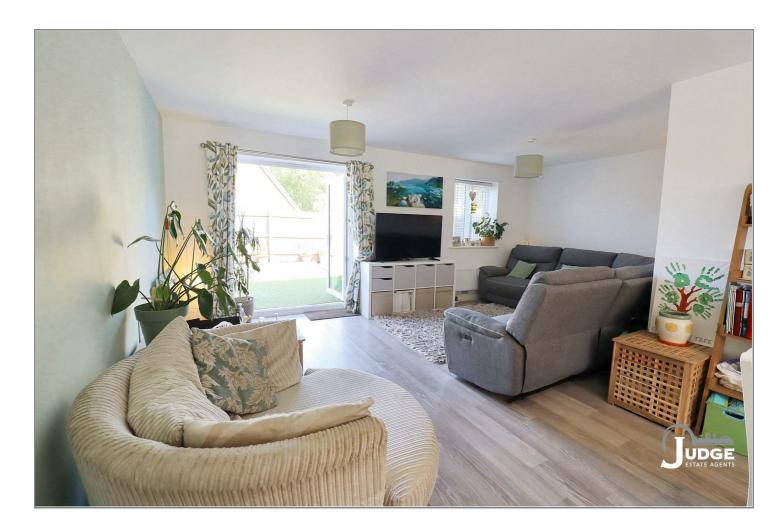

## LIVING/KITCHEN/DINING ROOM

 $27'5 - 10'5 \times 18'10 - 11'6$  (8.36m - 3.18m x 5.74m - 3.51m) Benefiting from a window and patio doors to the rear aspect, radiator, power points and to the Kitchen area there are a range of wall and base units with work surfaces, a sink with mixer tap and drainer, integral fridge/freezer, integral oven, hob with extractor, power points and a window to the front aspect.