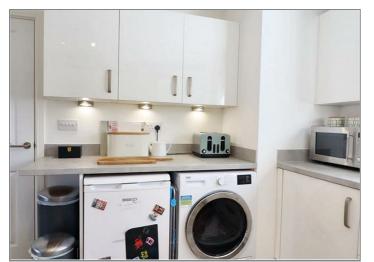

## LIVING/KITCHEN/DINING ROOM

 $27'5 - 10'5 \times 18'10 - 11'6$  (8.36m - 3.18m x 5.74m - 3.51m) Benefiting from a window and patio doors to the rear aspect, radiator, power points and to the Kitchen area there are a range of wall and base units with work surfaces, a sink with mixer tap and drainer, integral fridge/freezer, integral oven, hob with extractor, power points and a window to the front aspect.