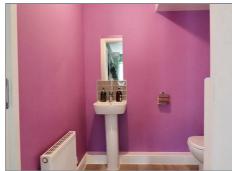

#### WC

Comprising a low level WC, wash hand basin, radiator and a window to the side aspect.