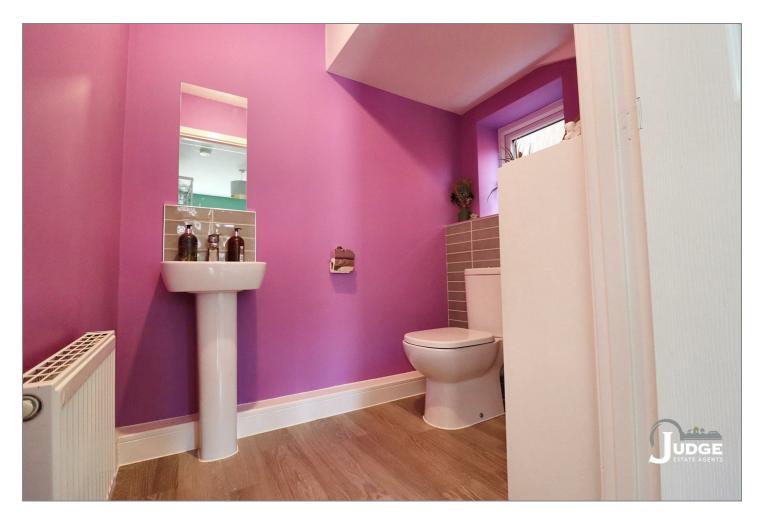

#### WC

Comprising a low level WC, wash hand basin, radiator and a window to the side aspect.

#### BATHROOM

Comprising a low level WC, wash hand basin, bath, complimentary tiling, extractor and a radiator.