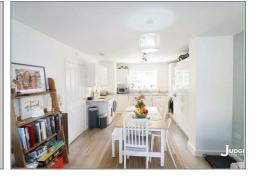

## LIVING/KITCHEN/DINING ROOM

 $27'5 - 10'5 \times 18'10 - 11'6$  (8.36m - 3.18m x 5.74m - 3.51m) Benefiting from a window and patio doors to the rear aspect, radiator, power points and to the Kitchen area there are a range of wall and base units with work surfaces, a sink with mixer tap and drainer, integral fridge/freezer, integral oven, hob with extractor, power points and a window to the front aspect.