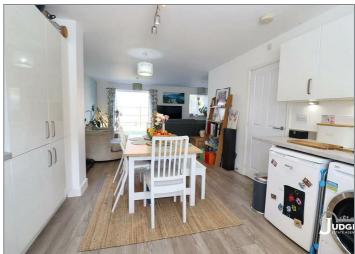

## LIVING/KITCHEN/DINING ROOM

 $27'5 - 10'5 \times 18'10 - 11'6$  (8.36m - 3.18m x 5.74m - 3.51m) Benefiting from a window and patio doors to the rear aspect, radiator, power points and to the Kitchen area there are a range of wall and base units with work surfaces, a sink with mixer tap and drainer, integral fridge/freezer, integral oven, hob with extractor, power points and a window to the front aspect.