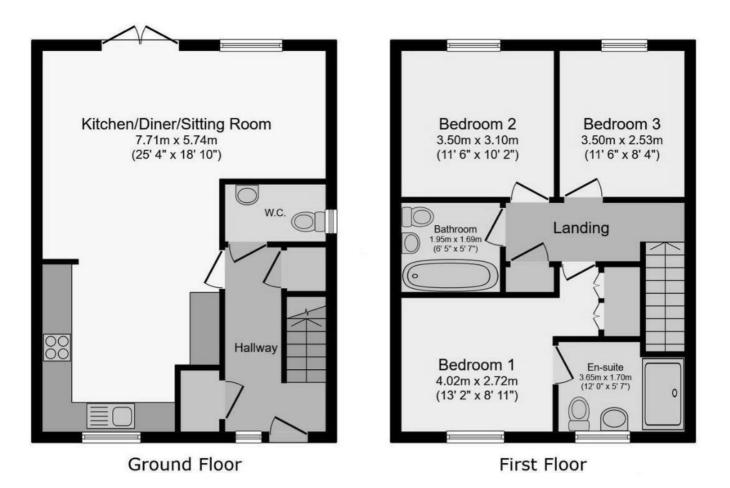

## ENTRANCE HALL

There are stairs leading up to the first floor landing, fitted cupboard, power point, radiator, under stairs cupboard and doors that lead to:

#### WC

Comprising a low level WC, wash hand basin, radiator and a window to the side aspect.

## LIVING/KITCHEN/DINING ROOM

 $27'5 - 10'5 \times 18'10 - 11'6$  (8.36m - 3.18m x 5.74m - 3.51m) Benefiting from a window and patio doors to the rear aspect, radiator, power points and to the Kitchen area there are a range of wall and base units with work surfaces, a sink with mixer tap and drainer, integral fridge/freezer, integral oven, hob with extractor, power points and a window to the front aspect.

#### FIRST FLOOR LANDING

There is access to the loft, power point and doors that lead to:

## PRIMARY BEDROOM

13'1 - 9'11 x 8'10 (3.99m - 3.02m x 2.69m) Benefiting from a window to the front aspect, radiator, power points, fitted wardrobes and a door that leads to:

#### **EN-SUITE**

Comprising a low level WC, wash hand basin, walk in shower, radiator and a window to the front aspect.

## BEDROOM

11'5 x 10'2 (3.48m x 3.10m) Having a window to the rear aspect, radiator and power points.

## BEDROOM

11'5 x 8'4 (3.48m x 2.54m) There is a window to the rear aspect, radiator and power points.

#### BATHROOM

Comprising a low level WC, wash hand basin, bath, complimentary tiling, extractor and a radiator.

## MEASUREMENTS

Every care has been taken to reflect the true dimensions of this property but they should be treated as approximate and for general guidance only.