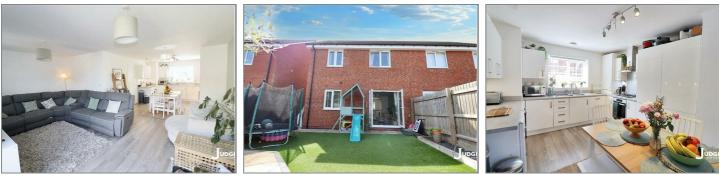

## LIVING/KITCHEN/DINING ROOM

 $27'5 - 10'5 \times 18'10 - 11'6$  (8.36m - 3.18m x 5.74m - 3.51m) Benefiting from a window and patio doors to the rear aspect, radiator, power points and to the Kitchen area there are a range of wall and base units with work surfaces, a sink with mixer tap and drainer, integral fridge/freezer, integral oven, hob with extractor, power points and a window to the front aspect.

#### **REAR GARDEN**

A landscaped, low maintenance garden with a patio and mainly artificial lawn garden.