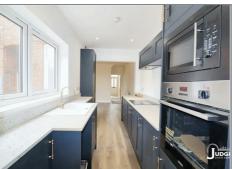

#### KITCHEN

11'10 x 6'2 (3.61m x 1.88m)

There are a range of wall and base units and work surfaces, sink with a mixer tap, integral oven, hob with extractor, windows to the side aspect, power points and access through to: