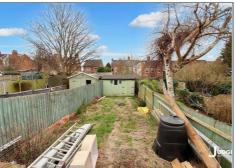

#### REAR GARDEN

Ready for the next owner to create their 'own' garden with their own vision to, this garden has a patio that leads to an outhouse and a mainly laid to lawn area having borders and a shed.