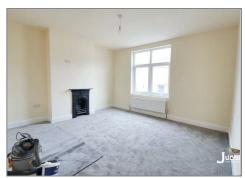

#### BEDROOM

13'2 x 12'5 (4.01m x 3.78m)

Benefiting from a window to the front aspect, radiator, power points and a feature surround.

#### BEDROOM

10'1 x 9'5 (3.07m x 2.87m)

Having a window to the rear aspect, radiator, power points and feature surround.