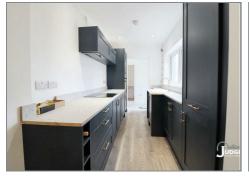

#### KITCHEN

11'10 x 6'2 (3.61m x 1.88m)

There are a range of wall and base units and work surfaces, sink with a mixer tap, integral oven, hob with extractor, windows to the side aspect, power points and access through to: