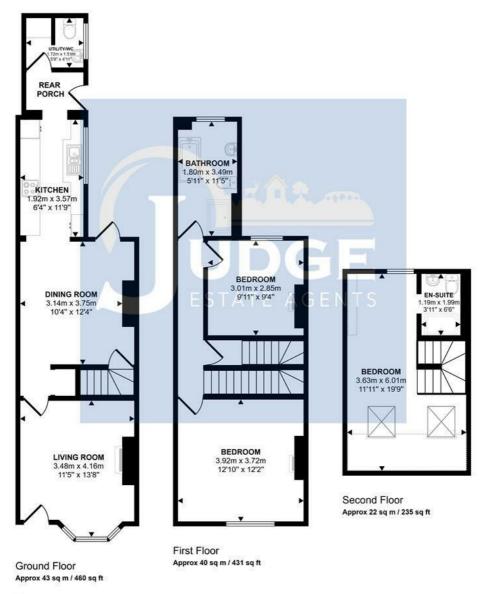

Close to the centre of this highly regarded village that offers a great level of local amenities and shopping facilities comes offered for sale this Three Bedroom Terrace House. Internally the property benefits from a Living Room, Dining Room through to Kitchen, Rear Porch with a Utility area and WC, First Floor Landing, Two Bedrooms, Four Piece Bathroom Suite and From the Landing there is access to a Stairway leading up to the Second Floor where there is an En-Suite Bedroom. The Rear Garden is of good size and ready for the next owner to add their own vision to. This well presented property would be an ideal first time buy and is offered for sale with no upward chain. PLEASE VIEW OUR VIRTUAL TOURS FOR MORE DETAIL.

### LIVING ROOM

14'5 into bay x 11'10 (4.39m into bay x 3.61m)

Benefiting from a bay fronted window, radiator, power points, TV point and access through to:

## **DINING ROOM**

12'6 x 11'10 (3.81m x 3.61m)

Having a door to the rear aspect, radiator, power points, stairs leading to the first floor landing and access through to:

#### KITCHEN

11'10 x 6'2 (3.61m x 1.88m)

There are a range of wall and base units and work surfaces, sink with a mixer tap, integral oven, hob with extractor, windows to the side aspect, power points and access through to:

# REAR PORCH

There is a door to the side accessing the Rear Garden and a door that leads to:

## UTILITY AREA/WC

Having power point and access to an area with a low level WC, Wash hand basin and a Window to the side aspect.

### FIRST FLOOR LANDING

With a power point, door to the stairway leading to the Second Floor Bedroom and there are doors that lead to:

#### BEDROOM

13'2 x 12'5 (4.01m x 3.78m)

Benefiting from a window to the front aspect, radiator, power points and a feature surround.

#### BEDROOM

10'1 x 9'5 (3.07m x 2.87m)

Having a window to the rear aspect, radiator, power points and feature surround.

#### BATHROOM

A lovely Four Piece Bathroom Suite that comprisies a low level WC, Wash hand basin, Free Standing Bath, Walk in Shower, Radiator, Complimentary tiling and a Window to the rear aspect.

## BEDROOM

20'2 x 12' - 7' (6.15m x 3.66m - 2.13m)

Situated upon the Second Floor and Benefiting from Velux windows to the front aspect, radiator, power points, Window to the rear aspect and access through to:

#### **EN-SUITE**

Comprising a low level WC, Wash hand basin, Walk in Shower and a Heated Towel Rail.