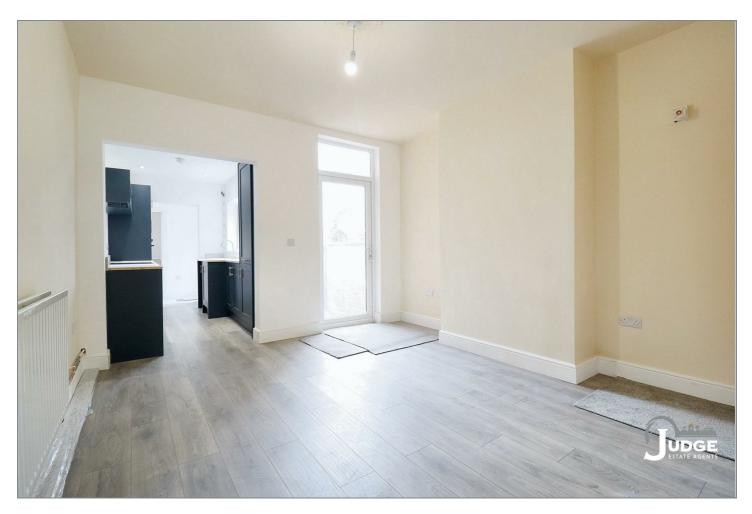

### LIVING ROOM

14'5 into bay x 11'10 (4.39m into bay x 3.61m)

Benefiting from a bay fronted window, radiator, power points, TV point and access through to:

## **DINING ROOM**

12'6 x 11'10 (3.81m x 3.61m)

Having a door to the rear aspect, radiator, power points, stairs leading to the first floor landing and access through to: