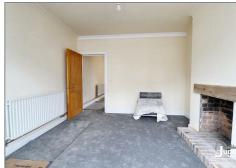

### LIVING ROOM

14'5 into bay x 11'10 (4.39m into bay x 3.61m)

Benefiting from a bay fronted window, radiator, power points, TV point and access through to: