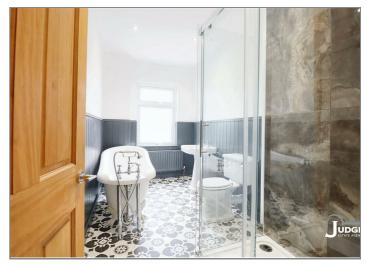

#### BATHROOM

A lovely Four Piece Bathroom Suite that comprisies a low level WC, Wash hand basin, Free Standing Bath, Walk in Shower, Radiator, Complimentary tiling and a Window to the rear aspect.