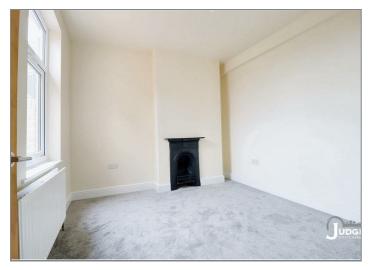

#### BEDROOM

13'2 x 12'5 (4.01m x 3.78m)

Benefiting from a window to the front aspect, radiator, power points and a feature surround.

#### BEDROOM

10'1 x 9'5 (3.07m x 2.87m)

Having a window to the rear aspect, radiator, power points and feature surround.