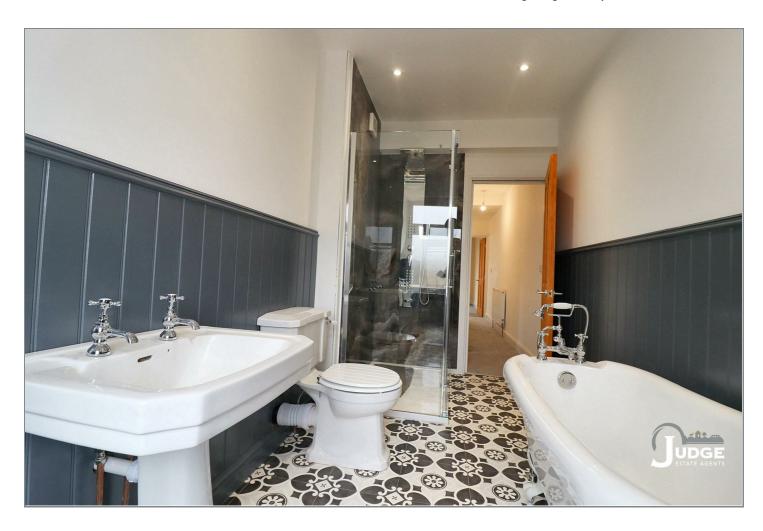

#### BATHROOM

A lovely Four Piece Bathroom Suite that comprisies a low level WC, Wash hand basin, Free Standing Bath, Walk in Shower, Radiator, Complimentary tiling and a Window to the rear aspect.