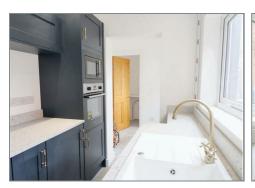

#### BATHROOM

A lovely Four Piece Bathroom Suite that comprisies a low level WC, Wash hand basin, Free Standing Bath, Walk in Shower, Radiator, Complimentary tiling and a Window to the rear aspect.