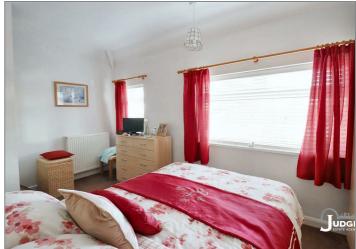

## BEDROOM

 $12^{\prime}3$  x 8'8 maximum (3.73m x 2.64m maximum) Having a window to the rear aspect, radiator, power points and fitted wardrobes.