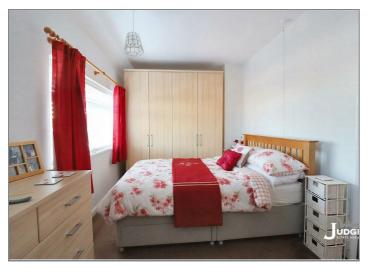

### PRIMARY BEDROOM 14'8 x 8'5 (4.47m x 2.57m)

Benefiting from two windows to the front aspect, radiator and power points.