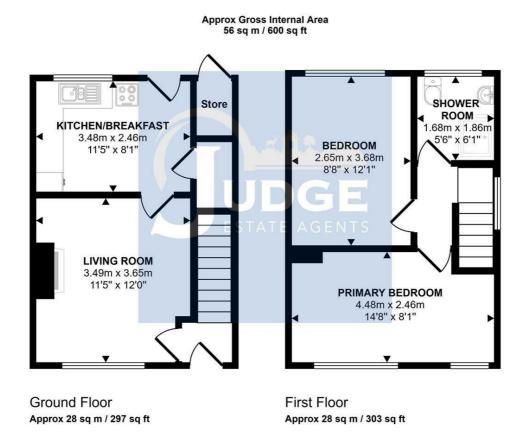

## ENTRANCE HALL

Having stairs leading up to the first floor landing, radiator and a door that leads to:

## LIVING ROOM

12'3 x 11'6 (3.73m x 3.51m) Benefiting from a window to the front aspect, radiator, power points, TV point, feature fire surround and a door that leads to:

#### **KITCHEN/BREAKFAST**

11'6 x 8'2 (3.51m x 2.49m)

There are a range of wall and base units with work surfaces, sink with a mixer tap, plumbing for a washing machine, radiator, power points, Pantry, window and door to the rear aspect.

## FIRST FLOOR LANDING

With a window to the side aspect, loft access and doors that lead to:

### PRIMARY BEDROOM 14'8 x 8'5 (4.47m x 2.57m)

Benefiting from two windows to the front aspect, radiator and power points.

## BEDROOM

 $12^{\prime}3$  x 8'8 maximum (3.73m x 2.64m maximum) Having a window to the rear aspect, radiator, power points and fitted wardrobes.

## SHOWER ROOM

5'11 x 5'6 (1.80m x 1.68m) Comprising a low level WC, Wash hand basin, Walk in Shower, Heated towel rail, Window to the rear aspect and Complimentary tiling.

This floorplan is only for illustrative purposes and is not to scale. Measurements of rooms, doors, windows, and any items are approximate and no responsibility is taken for any error, omission or mis-statement. Icons of items such as bathroom suites are representations only and may not look like the real items. Made with Made Snappy 360.