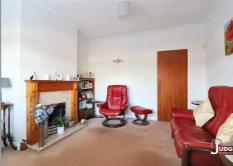

## LIVING ROOM

12'3 x 11'6 (3.73m x 3.51m) Benefiting from a window to the front aspect, radiator, power points, TV point, feature fire surround and a door that leads to: