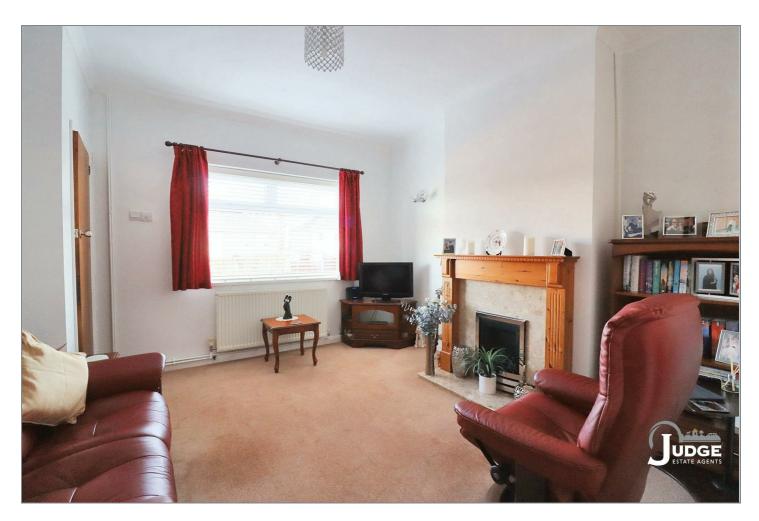

## LIVING ROOM

12'3 x 11'6 (3.73m x 3.51m) Benefiting from a window to the front aspect, radiator, power points, TV point, feature fire surround and a door that leads to: