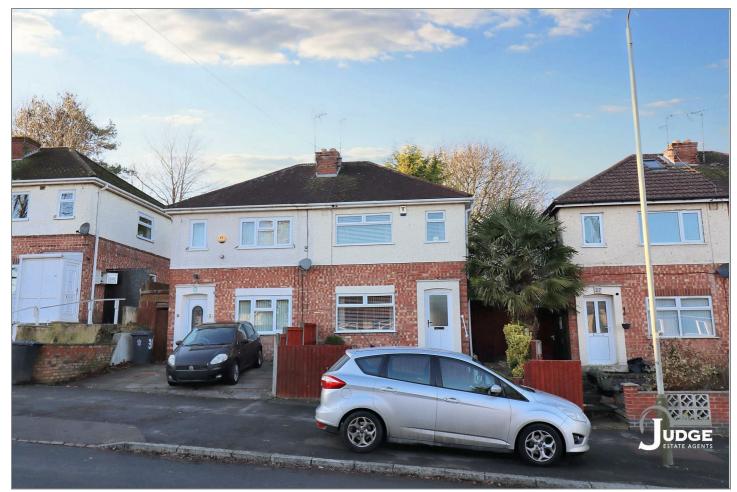

## HALIFAX DRIVE LEICESTER

- TWO BEDROOM SEMI-DETACHED HOUSE
- LOW MAINTENANCE AND EYE CATCHING GARDEN
- IDEAL LOCATION FOR ACCESS TO CITY CENTRE
- WELL PRESENTED PROPERTY
  - IDEAL FIRST TIME PURCHASE
- COUNCIL TAX BAND A

# Asking price £220,000

This well presented two bedroom semi-detached house is ideally situated for ease of access to the city centre. Making an ideal first time purchase, this lovely home benefits from an Entrance Hall, Living Room, Kitchen/Breakfast, First Floor Landing, Two Bedroom and a Shower room. To the rear of the property there is an eye-catching and well maintained tiered garden. PLEASE VIEW OUR VIRTUAL TOURS FOR MORE DETAIL.