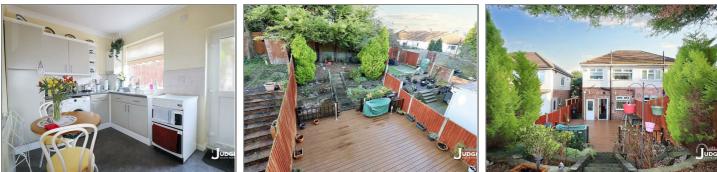

#### **KITCHEN/BREAKFAST**

11'6 x 8'2 (3.51m x 2.49m)

There are a range of wall and base units with work surfaces, sink with a mixer tap, plumbing for a washing machine, radiator, power points, Pantry, window and door to the rear aspect.

## **REAR GARDEN**

An eye-catching and tiered garden that enjoys a decked area with steps leading up to a gravelled garden all enjoying a variety of shrubs, plants and trees. There is also a store to the rear of the property.