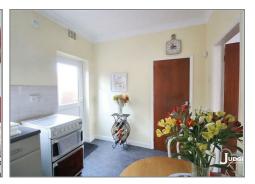

#### **KITCHEN/BREAKFAST**

11'6 x 8'2 (3.51m x 2.49m)

There are a range of wall and base units with work surfaces, sink with a mixer tap, plumbing for a washing machine, radiator, power points, Pantry, window and door to the rear aspect.