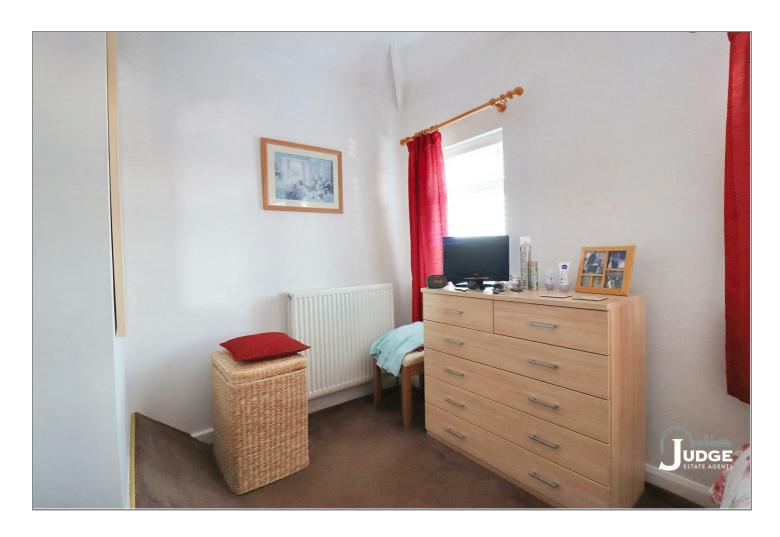

## BEDROOM

 $12^{\prime}3$  x 8'8 maximum (3.73m x 2.64m maximum) Having a window to the rear aspect, radiator, power points and fitted wardrobes.