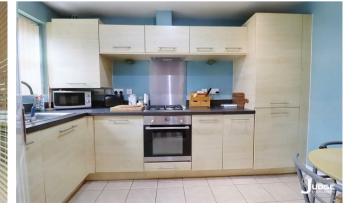

#### 11'5 x 7'4

There are a range of wall and base units with work surfaces, sink with a mixer tap and drainer, integral oven, hob with extractor, power points, integral fridge/freezer, integral dishwasher, window to the rear aspect and a radiator.