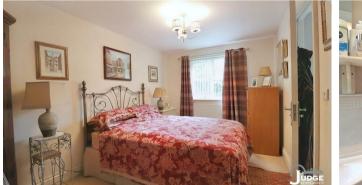

#### BEDROOM

13'6 x 9'

Benefiting from a window to the front aspect, radiator, power points and a door to:

### BEDROOM

8'1 x 7'4

Having a window to the side aspect, radiator and power points.