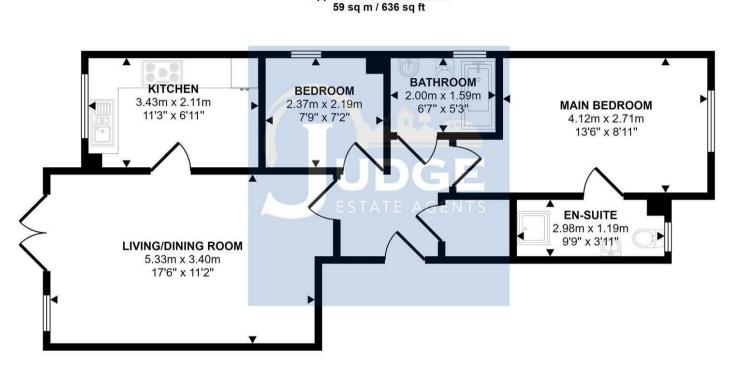

**Approx Gross Internal Area** 

Floorplan

This floorplan is only for illustrative purposes and is not to scale. Measurements of rooms, doors, windows, and any items are approximate and no responsibility is taken for any error, omission or mis-statement. Icons of items such as bathroom suites are representations only and may not look like the real items. Made with Made Snappy 360.