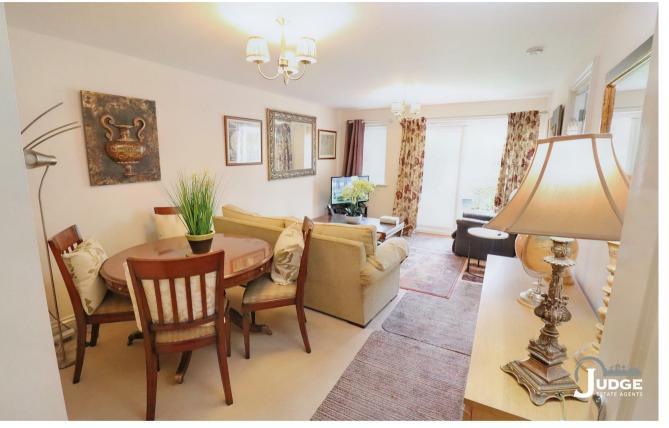

#### LIVING/DINING ROOM

19'3 - 17'10 x 11'4

Benefiting from patio doors, radiator, power points, TV point, window to the rear aspect and door to: