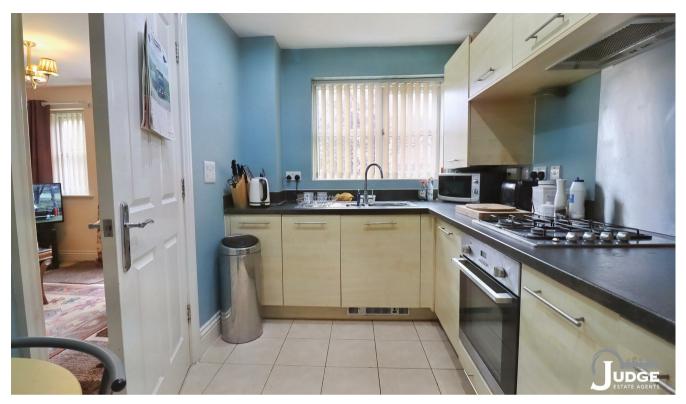

# KITCHEN

#### 11'5 x 7'4

There are a range of wall and base units with work surfaces, sink with a mixer tap and drainer, integral oven, hob with extractor, power points, integral fridge/freezer, integral dishwasher, window to the rear aspect and a radiator.